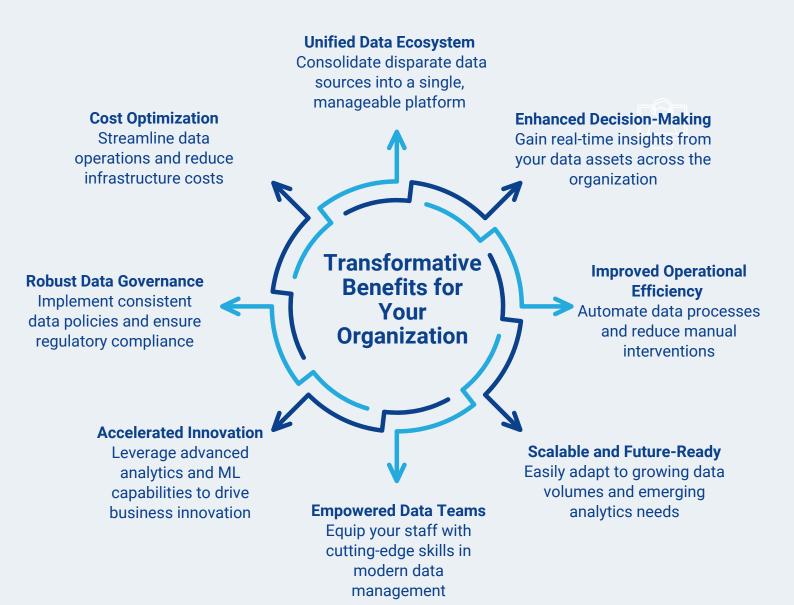

of Microsoft Fabric capabilities with organizational goals

Pre-Engagement

Assessment & Planning

Week 1

# Foundation & Strategy

- In-depth introduction to Microsoft Fabric architecture and features
- Collaborative workshops to identify critical datasets and use cases
- Development of a tailored implementation strategy

Week 2-3

## Pilot Implementation

- Setup and configuration of Microsoft Fabric environment
- Data ingestion and transformation using advanced tools (pipelines, notebooks, dataflows)
- Development of Power BI reports showcasing data-driven insights

Week 4

# Refinement & Expansion

- Fine-tuning of the pilot based on stakeholder feedback
- Advanced training on governance, administration, and best practices
- Delivery of comprehensive documentation and future roadmap



## **Investment in Your Data Future**

\$18,000 for the complete 4-week Proof of Concept engagement

### This investment provides:

Hands-on experience with Microsoft Fabric

Tangible
results from
a real-world
use case
implementation

A strategic roadmap for full-scale adoption

Long-term value through enhanced data capabilities

**Embark on Your Data Transformation Journey** 

Don't let fragmented data hinder your business growth. Embrace the future of data management with Microsoft Fabric and Noventiq.