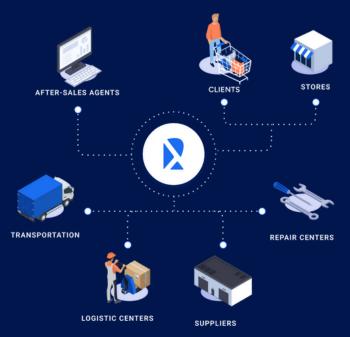

### **ABOUT REVERS.10**

For the past 10 years, Revers.io has been the leader in managing the most **complex reverse logistics processes**.

Its SaaS platform enables instant processing of return requests and provides customers with complete automation and traceability of their supply chain. Revers.io is connected to all logistics stakeholders, including carriers, retailers, manufacturers, logisticians, and repairers, making return management simple, automated, and fast for both consumers and its clients' employees.