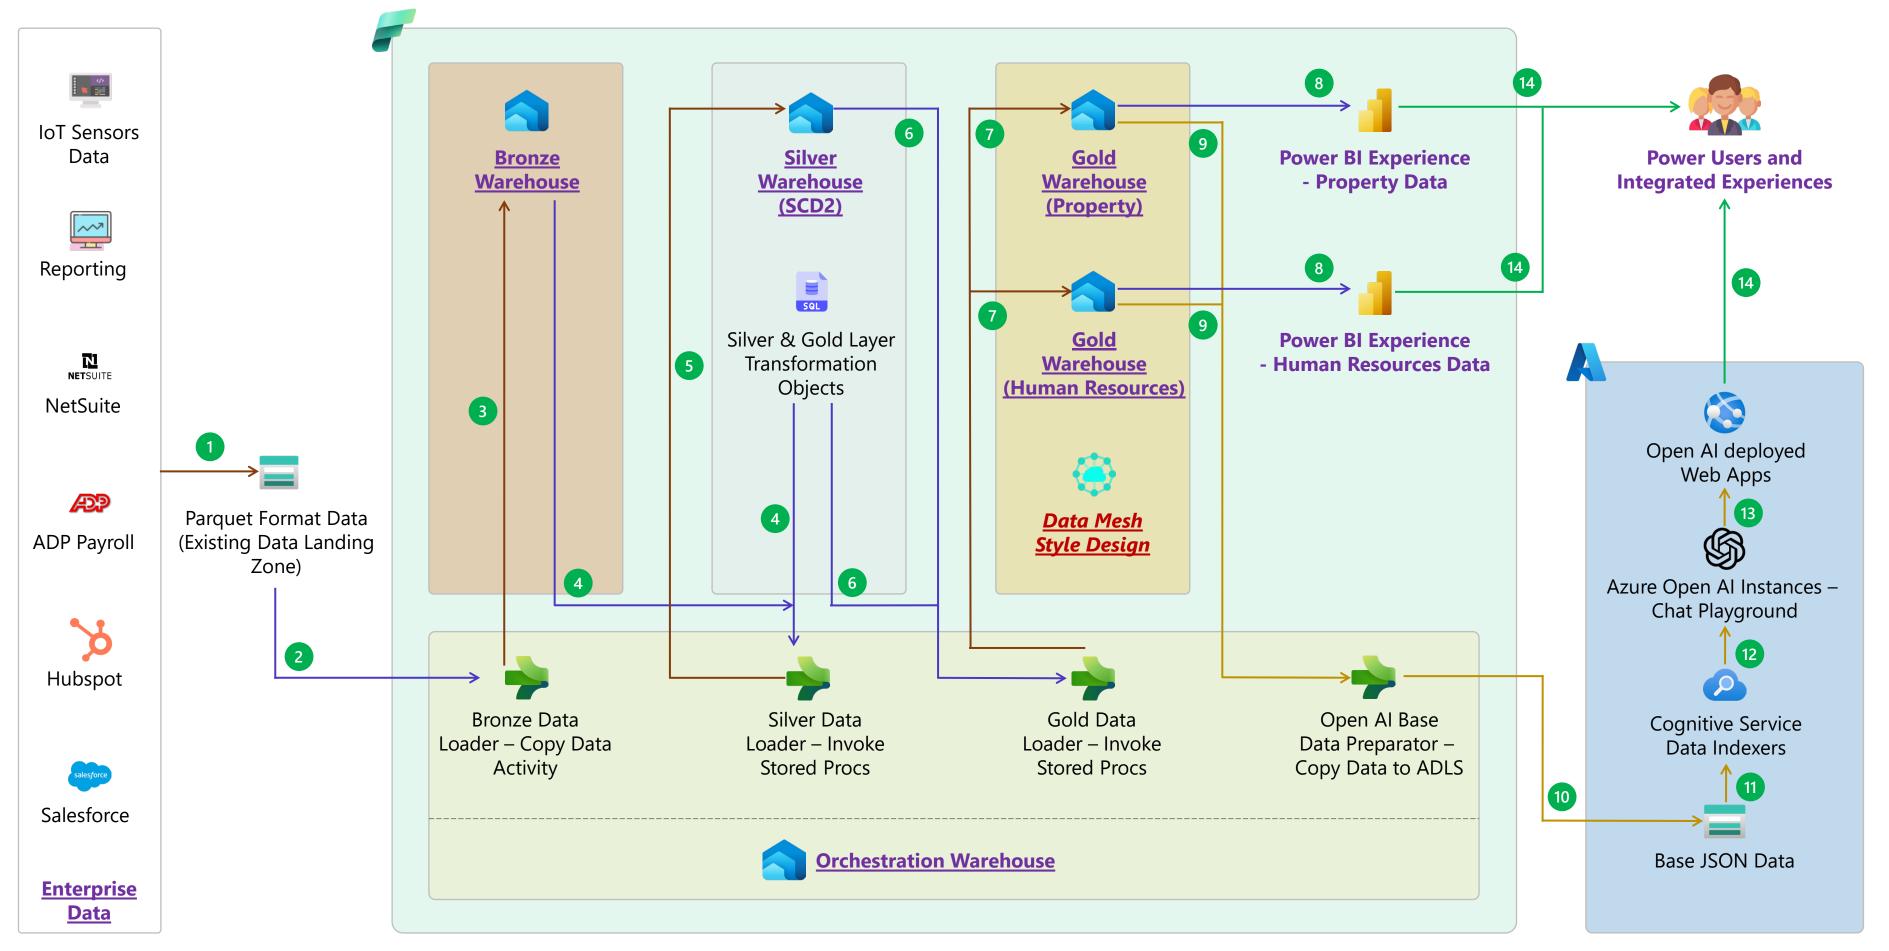

h Paginated) |
|-------------------------------------------|
| nant 2                                    |
|                                           |
|                                           |
| Stock and Custom Reports (with Paginated) |
| nant 1                                    |
| similar deployments                       |
| ne Geographical Region                    |
|                                           |
|                                           |
|                                           |
| Stock and Custom Reports (with Paginated) |
|                                           |
| with Parameterized Power BI Objects       |
| ric Capacity (F64 and above)              |
|                                           |

## Success Story: Utility Aggregation Platform



#### Accionlabs