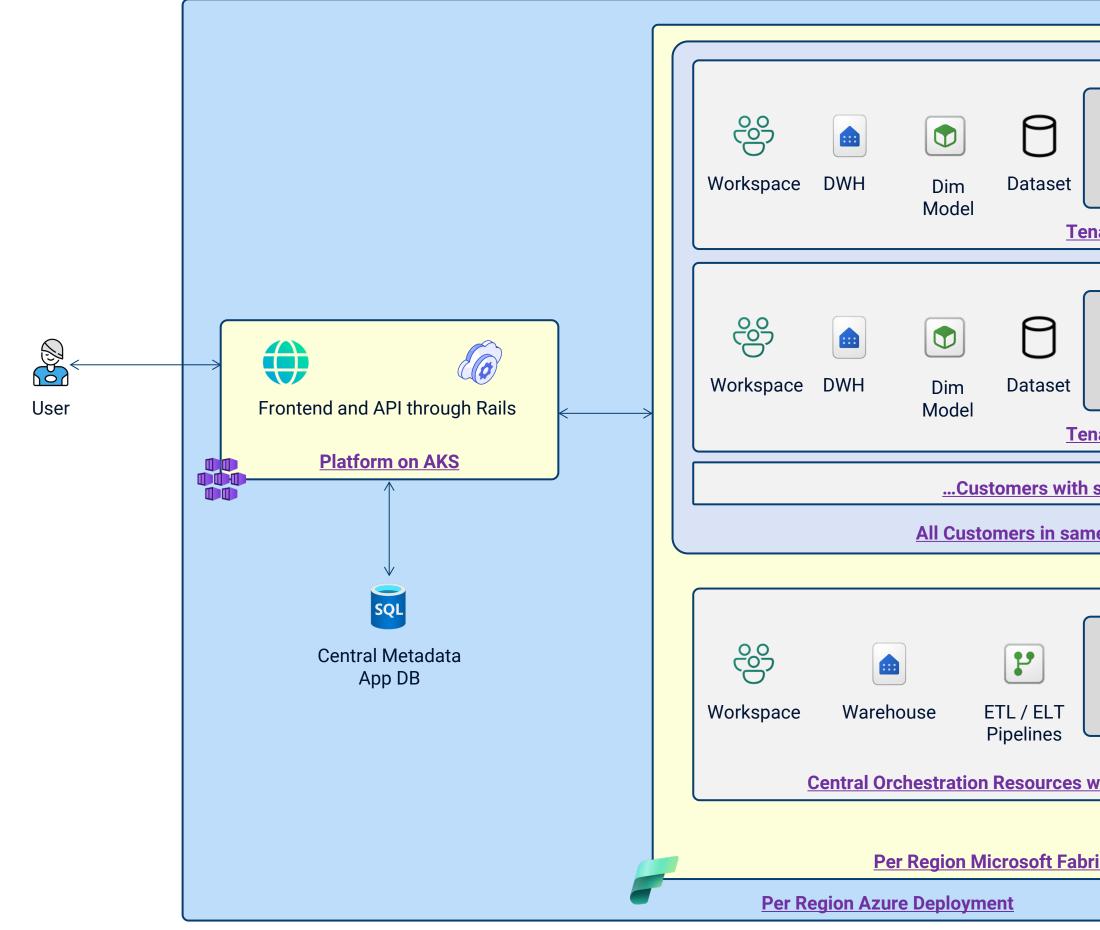

### **Global Deployment Accelerator**

| Stock and Custom Reports (with Paginated) |
|-------------------------------------------|
| nant 2                                    |
|                                           |
|                                           |
| Stock and Custom Reports (with Paginated) |
| nant 1                                    |
| similar deployments                       |
| ne Geographical Region                    |
|                                           |
|                                           |
|                                           |
| Stock and Custom Reports (with Paginated) |
|                                           |
| with Parameterized Power BI Objects       |
| ric Capacity (F64 and above)              |
|                                           |