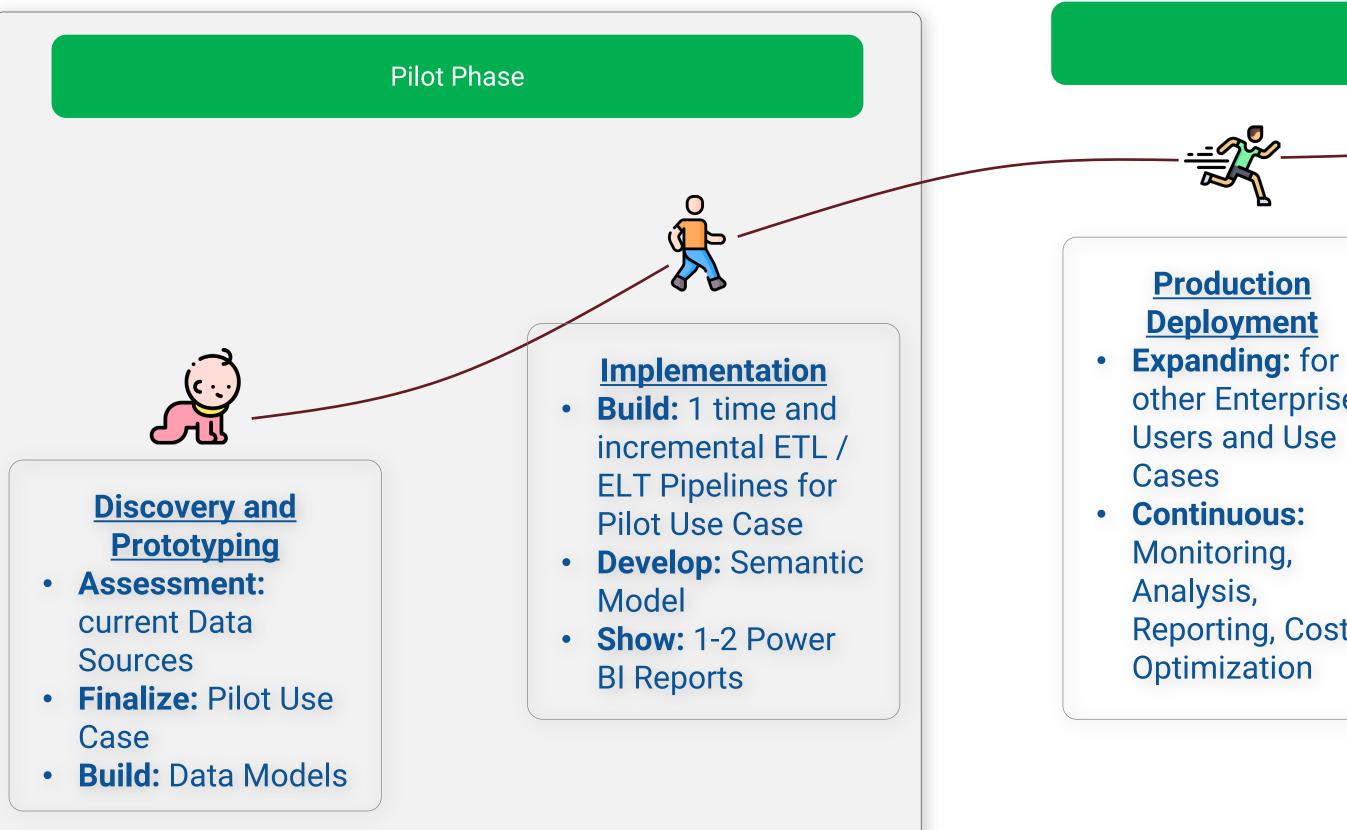

# Microsoft Fabric Adoption

#### **Future Phase**

other Enterprise Reporting, Cost

**Al Adoption** 

Accionlabs

- **Develop:** Al strategy aligned with business goals
- Implement: Al, ML and Gen-Al as deemed best for strategy