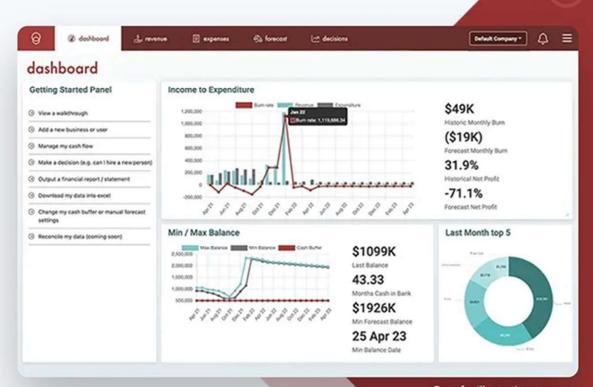

### Financial modelling made easy.

Cashbucket creates easy-to-understand cash flow forecasts quickly, in a format that can be used directly by financial managers and owners to drive your business forward.

**GET STARTED** 

**TRY DEMO** 

Data for illustrative purposes