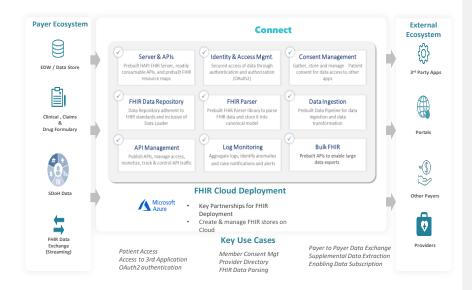

**PERFORM+ Connect™: Solution Components** 

### **Key Features**

**Server & API** Prebuilt HIPAA compliant FHIR Server and readily consumable FHIR APIs as mandated by CMS

**Identity & Access Mgmt.:** Single sign-on along with standard security protocols and support for finegrained authorization policies

**Consent Management:** Compliant with Privacy Consent Directive using Consent FHIR Resource

**Parsers:** Pre-Built independent FHIR parser, bundled with parsing configuration for 20 FHIR resources

**Data Ingestion:** Creating and managing rules across data quality, data aggregates, data transformation, and data reconciliation

FHIR Data Repository: Built around HL7 FHIR std. with the ability to host data both on-premise and Cloud

Rapid Configurability Comprehensive Support Model Accelerated Implementation