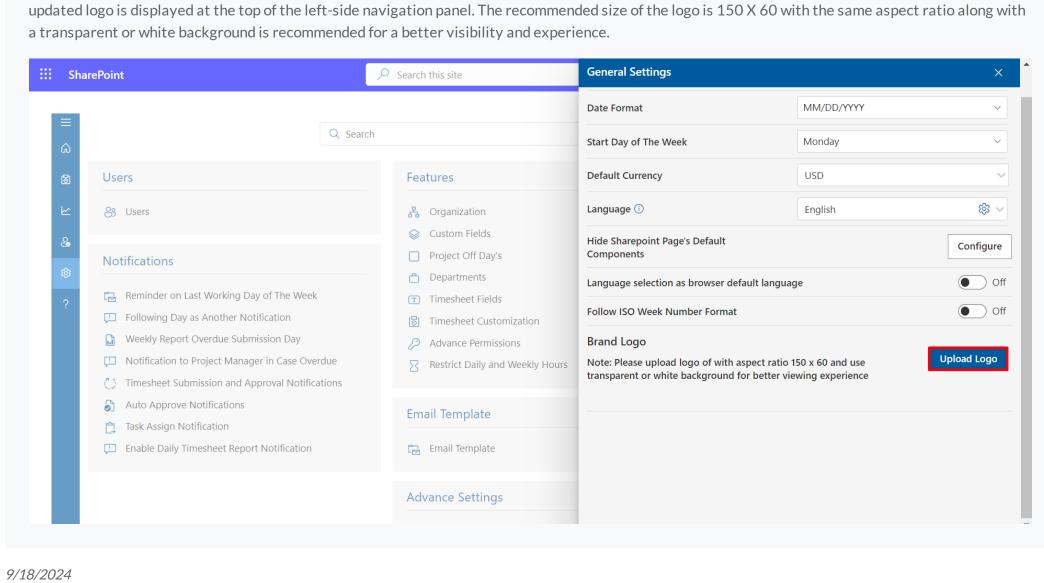

Hide Comment Container (1)

Hide Webpart Title on Sharepoint Page ①

Note: Please upload logo of with aspect ratio 150  $\times$  60 and use

transparent or white background for better viewing experience

Follow ISO Week Number Format

Weekly Report Overdue Submission Day **Brand Logo** Advance Permissions Note: Please upload logo of with aspect ratio 150 x 60 and use transparent or white background for better viewing experience

Language (i)

Brand Logo

Hide Sharepoint Page's Default

Follow ISO Week Number Format

Language selection as browser default language

Note: Please upload logo of with aspect ratio 150  $\times$  60 and use

transparent or white background for better viewing experience

Reminder on Last Working Day of The Week

Enable Daily Timesheet Report Notification

Following Day as Another Notification

Notifications

**Brand Logo** 

Here you can add your company logo and the same will display at the top left navigation panel. From here admin can add or update the company logo. The