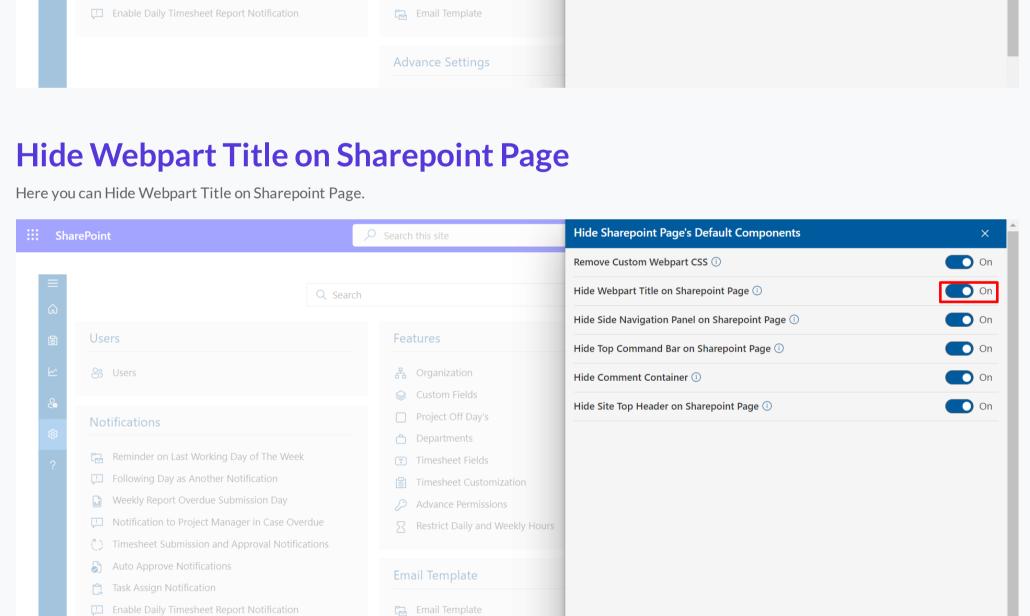

### Users Features R Organization Project Off Day's Notifications

Here you can hide the left navigation panel on SharePoint Page.

Reminder on Last Working Day of The Week Following Day as Another Notification