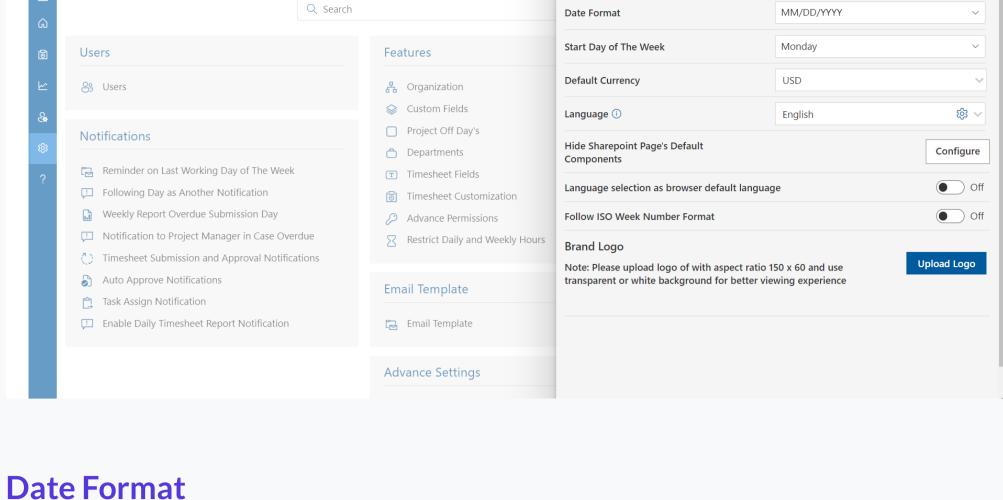

Q Search

From here you can select the date format. This date format will update everywhere in the application.

Search this site