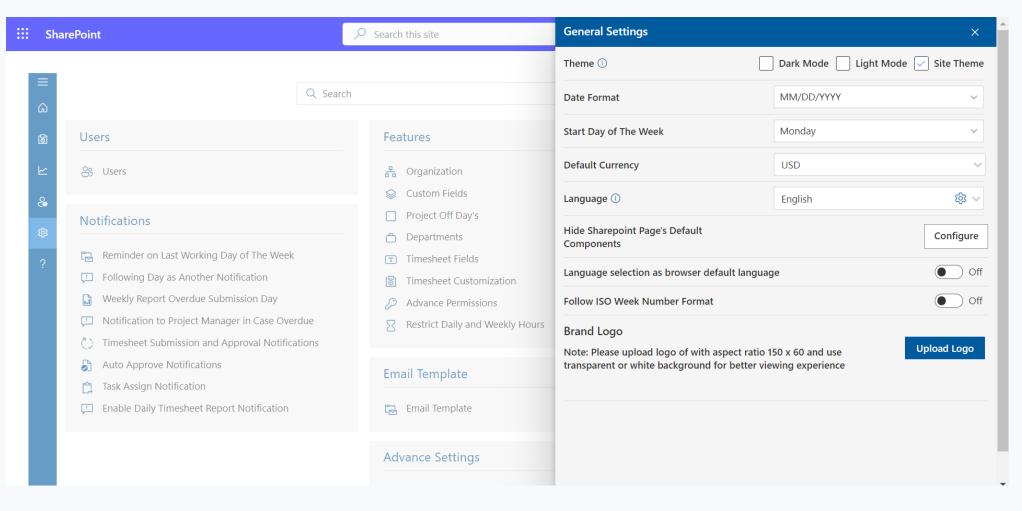

## **General**

From here you can update date format, logo, theme, default currency etc.

**Theme** 

**SharePoint** 

Dark Mode Light Mode V Site Theme Theme (i)

Search this site

From here you can select the theme for the application. There are three themes namely dark mode, light mode, and site theme color.

**General Settings** 

**General Settings** 

Theme (i)

**Date Format** 

**Date Format** 

Start Day of The Week

Hide Sharepoint Page's Default

Follow ISO Week Number Format

**General Settings** 

Start Day of The Week

Start Day of The Week

Hide Sharepoint Page's Default

Follow ISO Week Number Format

Language selection as browser default language

**Default Currency** 

Language (i)

Components

Components

**Brand Logo** 

Language selection as browser default language

**Hide Sharepoint Page's Default Components** 

Hide Side Navigation Panel on Sharepoint Page ①

Hide Top Command Bar on Sharepoint Page ①