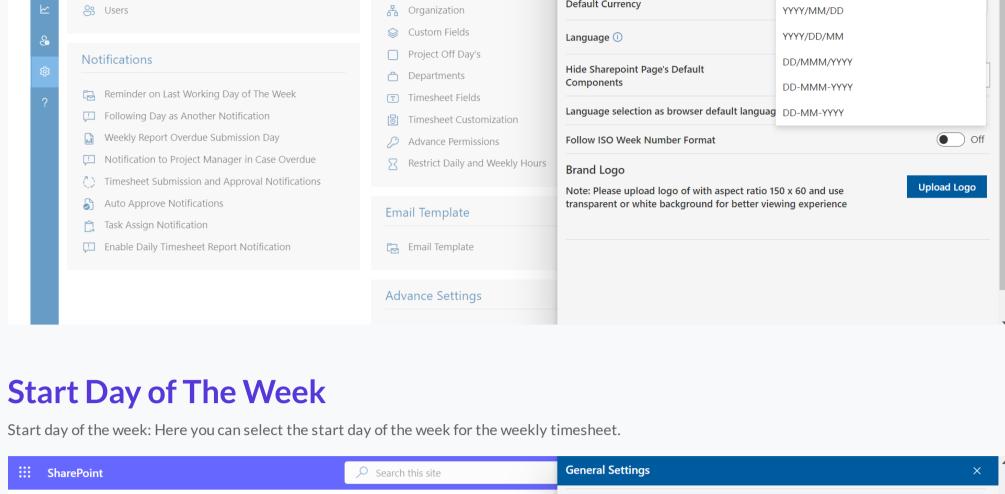

**General Settings** 

Start Day of The Week

Start Day of The Week

Hide Sharepoint Page's Default

Follow ISO Week Number Format

Language selection as browser default language

**Default Currency** 

Language (i)