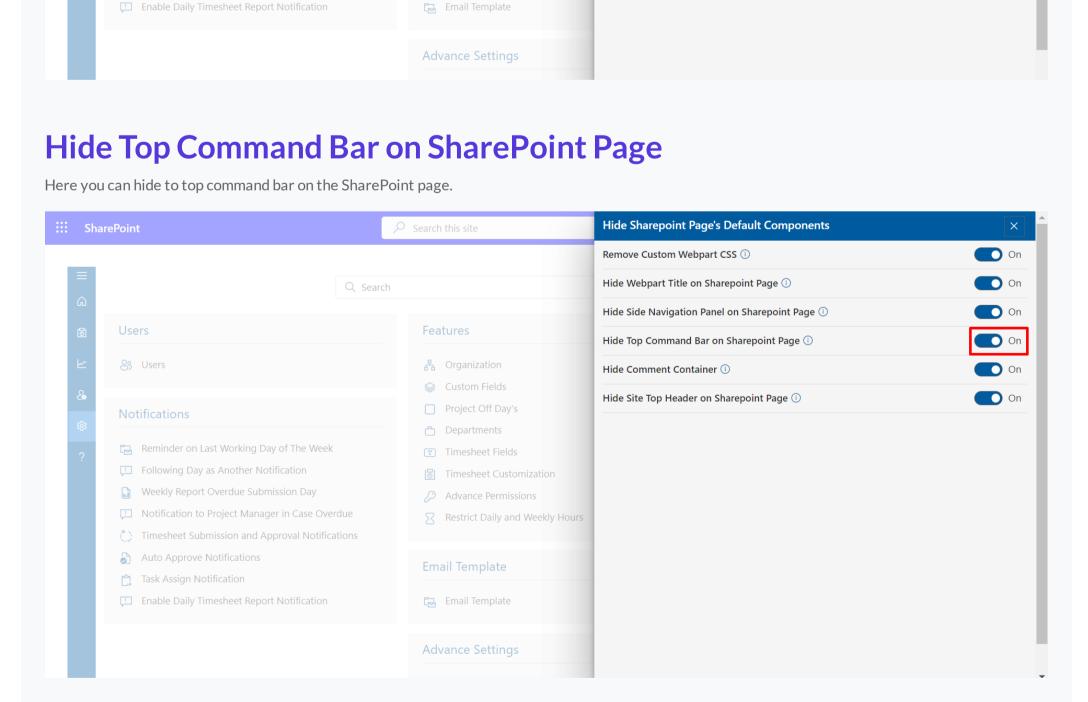

Notification to Project Manager in Case Overdue

Timesheet Submission and Approval Notifications

**Remove Custom Webpart CSS** 

Here you can remove extra spaces from the SharePoint page.

Reminder on Last Working Day of The Week