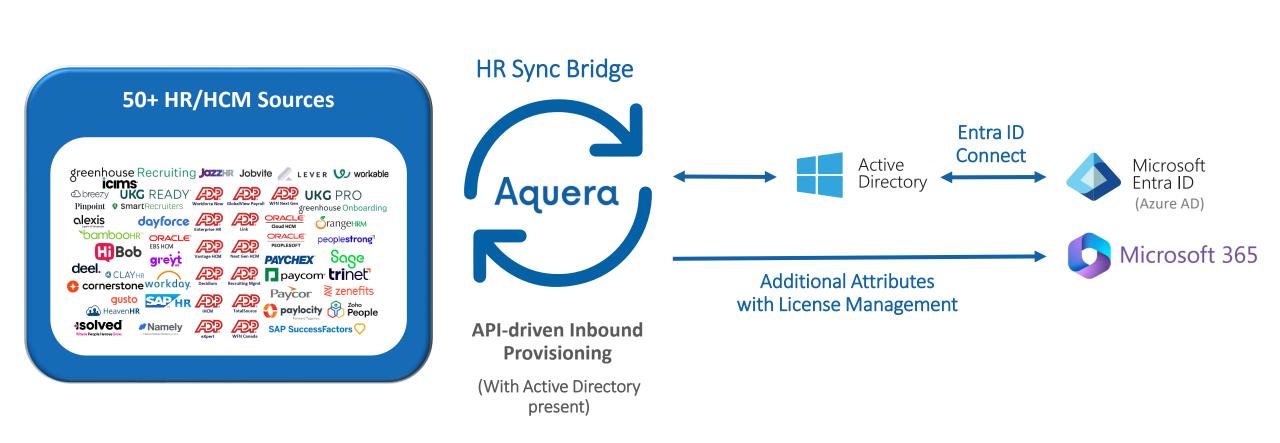

## HR-Driven Sync to Microsoft AD, Entra ID (Azure AD)

Deploy on-premises, cloud, and hybrid

## **Deploy Hybrid: On-Premises and Cloud**