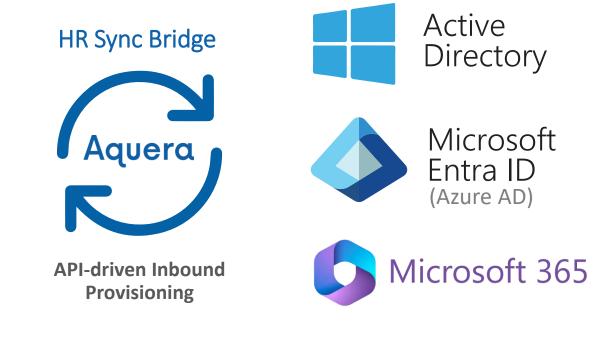

## HR-Driven Sync to Microsoft AD, Entra ID (Azure AD)

Deploy on-premises, cloud, and hybrid

# Deploy Direct to Entra ID (cloud-only environments)

#### HR Sync Bridge

API-driven Inbound Provisioning

Without Active Directory present