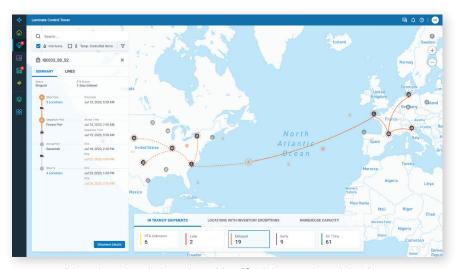

Dashboards and real-time alerts identify delays and resulting impacts

## Visibility and Orchestration:

Luminate Control Tower is solution-agnostic, providing end-to-end visibility across functions and trading partners, enabling collaboration, ML-empowered resolution capabilities and the ability to execute actions across the enterprise.

- · Monitoring & Alerting
- · Predictive Visibility
- Internal & External Collaboration
- Resolve & Execute