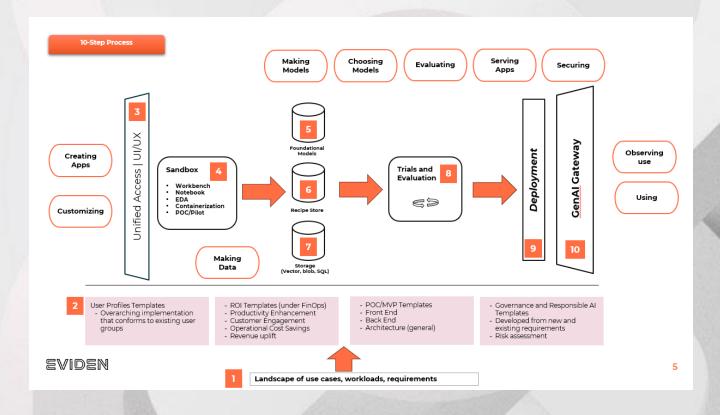

Eviden GenOps is a framework for enterprises aiming to seamlessly accelerate generative AI projects from pilot to production.

Leveraging over 15 years of AI/ML deployment expertise, Eviden GenOps builds on Eviden's MLOps 10-step framework, offering scalability, security, and compliance. It supports over 50 types of Large Language Models and other generative AI technologies, ensuring clients maximize ROI and achieve operational excellence.

#### **Build:**

- A 10-step process from assessment to production, with reference architectures for all major cloud providers and open-source solutions.
- Comprehensive coverage of MLOps, LLMOps, and GenAI end-to-end implementation.