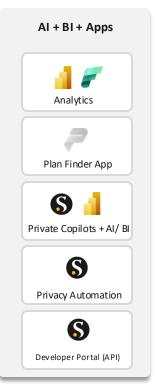

# Case Study: AI-enabled applications with integrated Copilots

# Skypoint Al/BI: Dashboards, KPIs and Reports