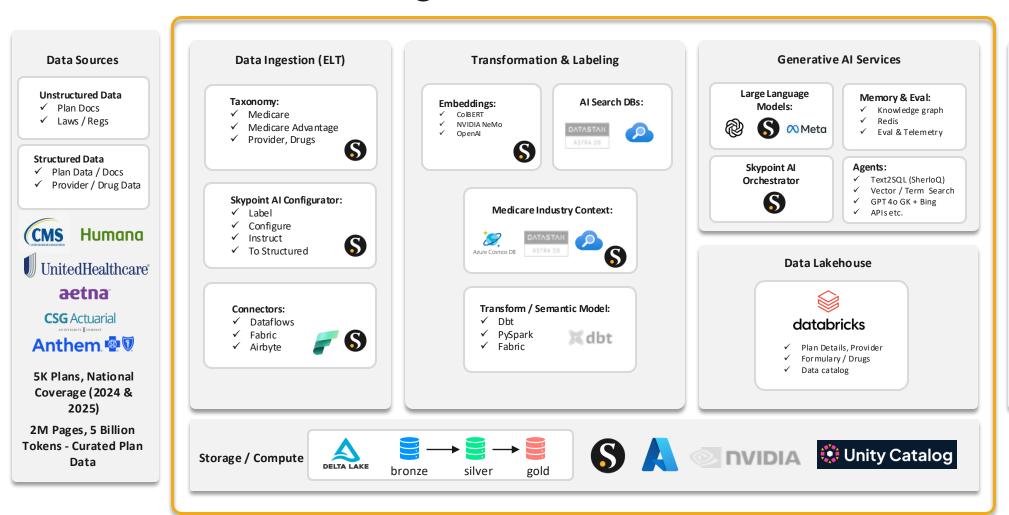

# Solution: Industry-Specific Compound Al System

Unify data from disparate sources, deploy industry-specific compound AI systems with optimized LLMs, and harness AI-driven tools to boost productivity and operational efficiency.

# Case Study: Medicare Insurance Intelligence

Skypoint Al Studio – Unified Observability and Management