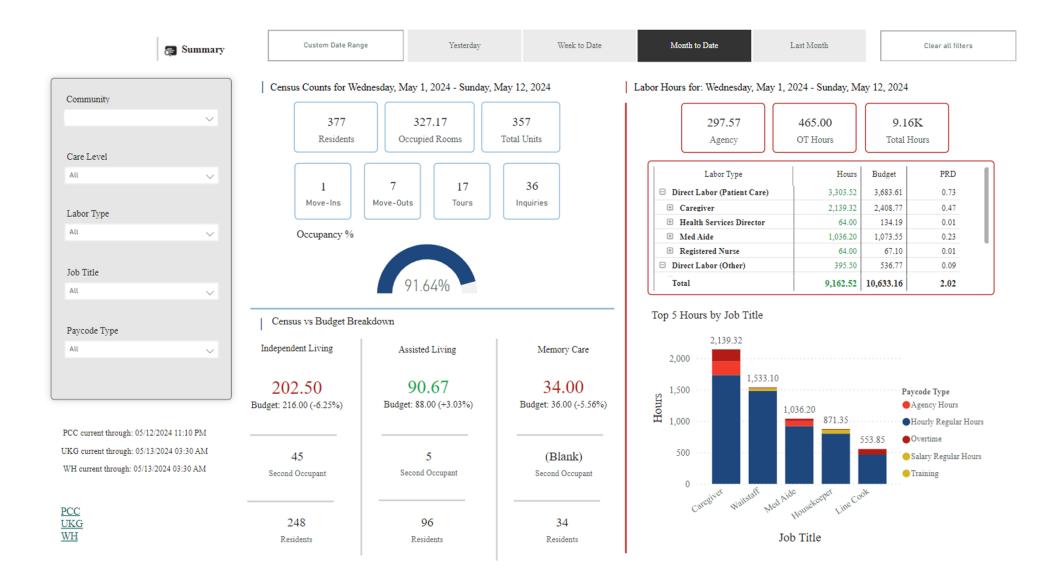

# Skypoint Al/BI: Dashboards, KPIs and Reports

# Operational/Financial Data

"Average community occupancy rate."

"Overtime hours by job."

"Resident count by living type."

### Clinical Population Health Data

"Compare vital sign trends between different facilities."

"Show vital signs during periods of elevated pain to understand physiological responses."

### Sales and Marketing

"Average % of closed sales by facility."

"Highest number of initial home visits across all facilities."

"Top 5 visitor-to-visitor conversion rate by facility."