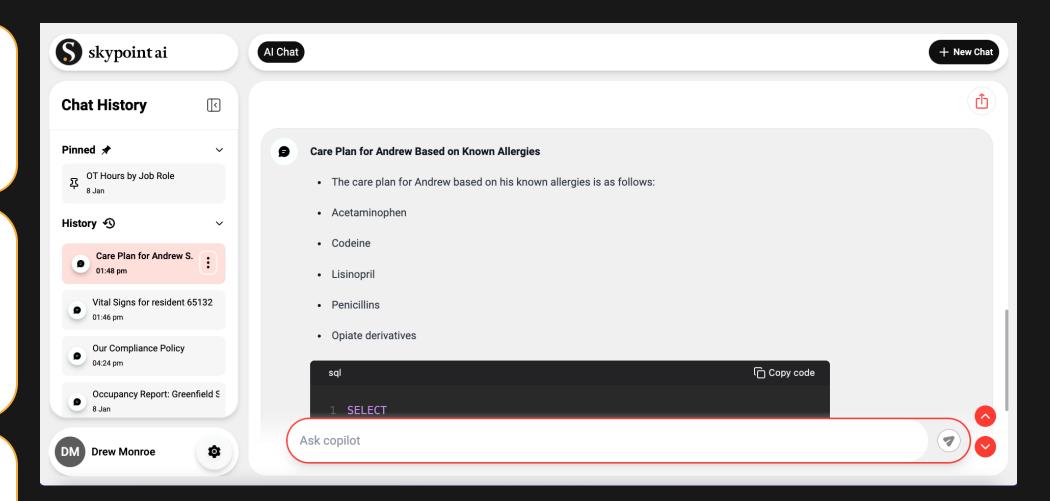

### **Resident/Patient Clinical Data**

"Insurance details for Sheila Carter."

"Most recent vital signs for resident ID 65132."

"List all allergies for Andrew, S."