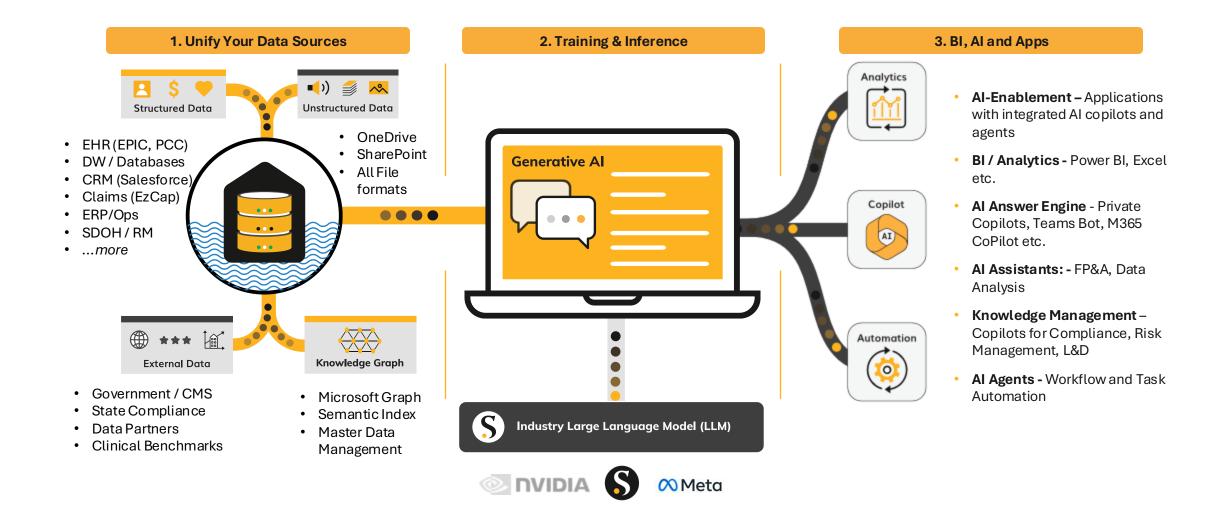

# Who We Are

Skypoint's Al platform (AIP) enables customers in regulated industries like healthcare, public sector, and financial services to:

- **Unify** data from siloed sources to AI-ready data lakehouses.
- Deploy industry-specific compound AI systems that leverage optimized open-source LLMs and dedicated GPU compute capacity.
- Leverage Al-powered analytics, applications, copilots, and agents to boost productivity and operational efficiency.

# Solution: Industry-Specific Compound Al System

Unify data from disparate sources, deploy industry-specific compound AI systems with optimized LLMs, and harness AI-driven tools to boost productivity and operational efficiency.