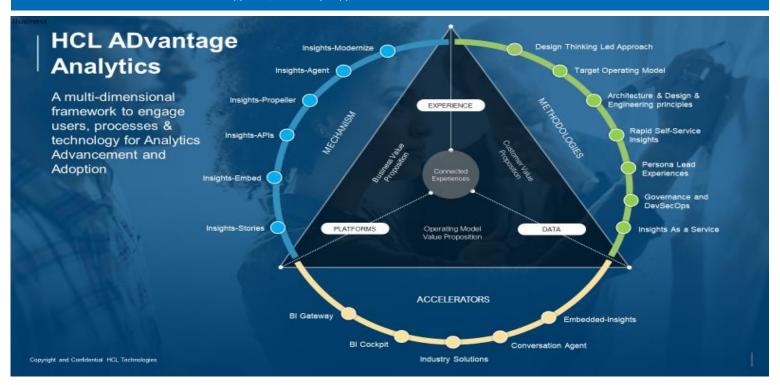

## **HCL Offering:**

ADvantage Analytics is a multi-dimensional solution to engage users, processes and technology for analytics advancement and adoption. It's built on a technology-agnostic platform, seamlessly integrates with Azure data services, providing a robust foundation for AI-infused analytics. It facilitates real-time content search and simplify data consumption for insightful decisionmaking which allows enterprises to unlock fresh potential in data-driven business strategies and significantly improve customer experiences. With features like intelligent search, actionable recommendations and interactive data stories, users can access the right insights at the right time. ADvantage Analytics aims to reduce the lead time for generating insights while ensuring solution agility and lower cost of ownership. By harnessing the capabilities of Azure data services and HCLTech ADvantage Analytics, we strive to equip enterprises with the tools they need to drive significant change and success in their industries.