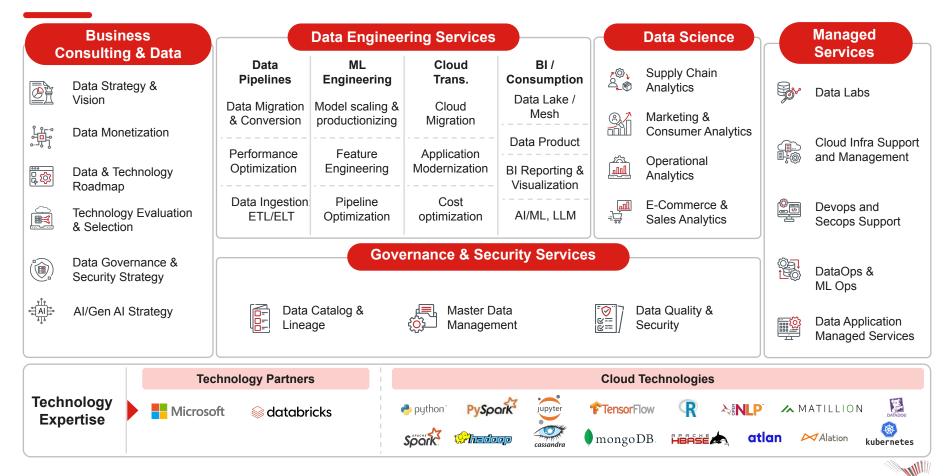

## **Enabling Business Transformation with Full-Service Capability Suite**

SIGMOID

## Sigmoid Capabilities - Experience in implementing data solutions in Azure

+ @ -

°]→₿

Sigmoid has worked with more than Five large customers to design, build and deploy solutions in Azure

ĥÔ

9

## **Data Processing & Transformation:**

- Azure Databricks: Collaborative Apache Spark-based analytics platform to be used for big data processing and machine learning.
- Azure HDInsight: Managed cloud service for processing big data using popular open-source frameworks like Hadoop and Spark.

## Data Storage & Management:

- Azure Data Lake Storage: Scalable and secure data lake for storing large amounts of structured and unstructured data would be considered.
- Azure SQL Database: Managed relational database service for structured data storage.

## Data Ingestion & Integration:

- Azure Data Factory: Creating data pipelines to move and transform data from various sources.
- Azure Event Hubs: Real-time data ingestion from applications, devices, or any data streams would be done.

#### **Data Analytics & Visualization:**

- Azure Synapse Analytics: Analytics service which will be used for analyzing large amounts of data using either serverless or provisioned resources.
- **Power BI:** Business intelligence tool to be used for creating interactive visualizations and reports.

#### Machine Learning & AI:

- Azure Machine Learning: End-to-end platform for building, training, and deploying machine learning models.
- Cognitive Services: Pre-built AI services for vision, speech, language, and decision-making.

#### Security & Compliance:

- Azure Active Directory: Identity and access management service.
- Azure Policy & Blueprints: Tools for implementing governance and compliance across Azure resources.

Sigmoid's implementation of solutions in Azure involves leveraging a combination of services and tools tailored to specific business needs. Sigmoid would collaborate between data engineers, data scientists, business analysts, and other stakeholders as it is essential to align the implementation with business goals and ensure success.