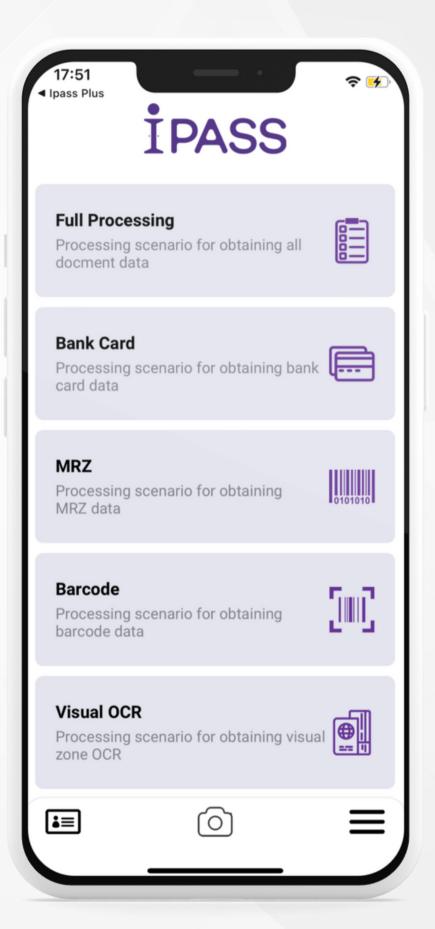

#### ADVANCED DOCUMENT SCANNING (DS) FEATUERS

#### **EMPOWERS YOU TO:**

- Accurate Data Extraction

  Automated data capture boost efficiency
- Global Reach and Flexibility
  30+ languages, any format effortless document handling
- Customizable Al Training:
  Custom Al for unique documents boost accuracy.
- Streamlined Workflows
  Skip manual entry focus on what matters.
- Enhanced Data Security
  Industry-leading security protects your data.

- Reduce processing times

  Extract data from documents in seconds, significantly accelerating your workflows
- Eliminate errors and inconsistencies associated with manual data entry.
- Boost operational efficiency
  Free your team from repetitive tasks and unlock their full potential.
- Gain valuable insights

  Extract key data points for analysis and decision-making.
- Ensure compliance

  Maintain adherence to data privacy regulations with robust security measures.