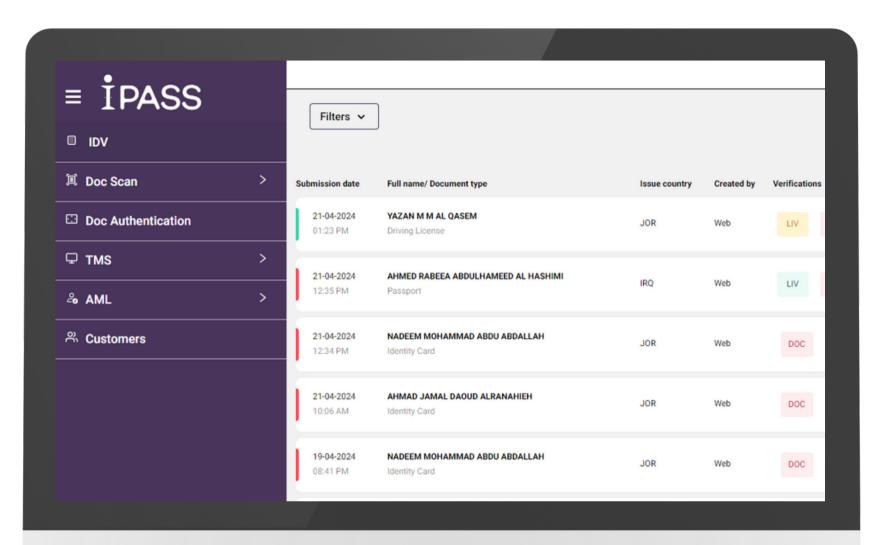

## WE PROVIDE BEST SERVICES

Identity Verification (IDV)

Advanced Document Scanning (DS)

Anti-Money Laundering (AML)

Digital Onboarding (DO)

Transaction Monitoring System (TMS)

Deployment Flexibility

iPass: Your trusted partner in the digital age. We empower businesses with a suite of RegTech SaaS solutions for secure and compliant onboarding. Streamline identity verification, automate workflows, and combat fraud – all while ensuring user satisfaction and regulatory adherence.

# TRANSACTION MONITORING SYSTEM (TMS) FEATUERS

- Instantaneous Threat Detection

  Real-time fraud detection stop threats instantly.
- Customizable Rule Creation

  Tailored monitoring fit your specific business needs.
- Machine Learning-powered Analysis
  Al identifies suspicious transaction patterns.
- Risk Scoring and Alerts

  Alerts for high-risk transactions take immediate action.
- Continuous Monitoring and Improvement
  Automatic updates combat evolving fraud.