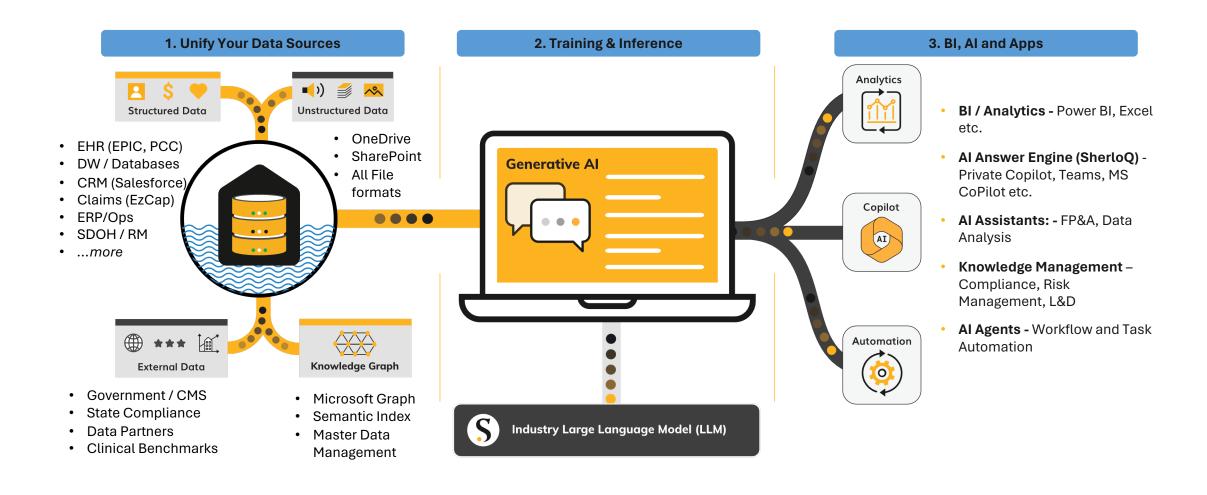

## Who We Are

Skypoint's AI platform (AIP) enables customers in regulated sectors like healthcare, public sector, and financial services to:

- **Unify** data from various siloed and disparate sources.
- **Deploy** industry-specific compound Al systems that leverage optimized open-source LLMs and dedicated GPU compute capacity.
- Leverage Al-powered analytics, applications, copilots, and agents to boost productivity and operational efficiency.

## Solution: Industry-Specific Compound Al System

Unify data from disparate sources, deploy industry-specific AI systems with optimized LLMs, and harness AI-driven tools to boost productivity and operational efficiency.