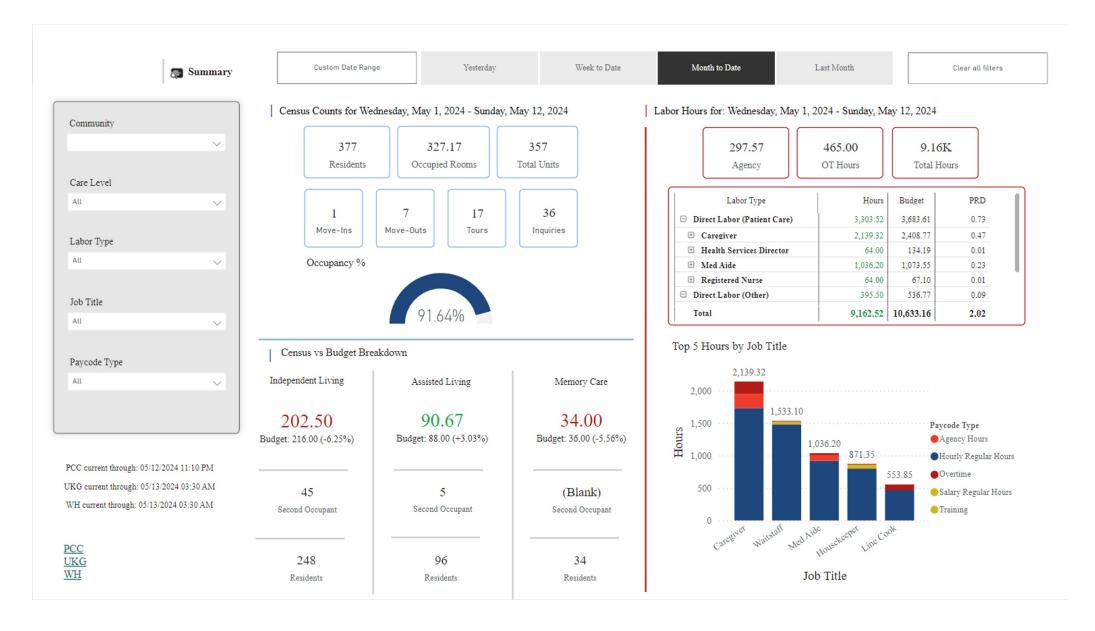

## Operational/Financial Data

"Average community occupancy rate."

"Overtime hours by job."

"Resident count by living type."