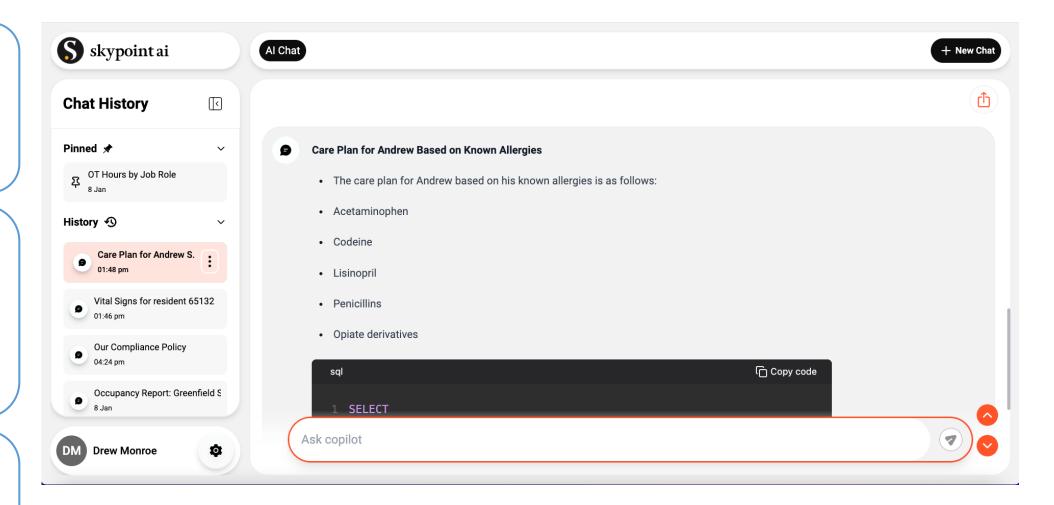

#### **Resident/Patient Clinical Data**

"Insurance details for Sheila Carter."

"Most recent vital signs for resident ID 65132."

"List all allergies for Andrew, S."