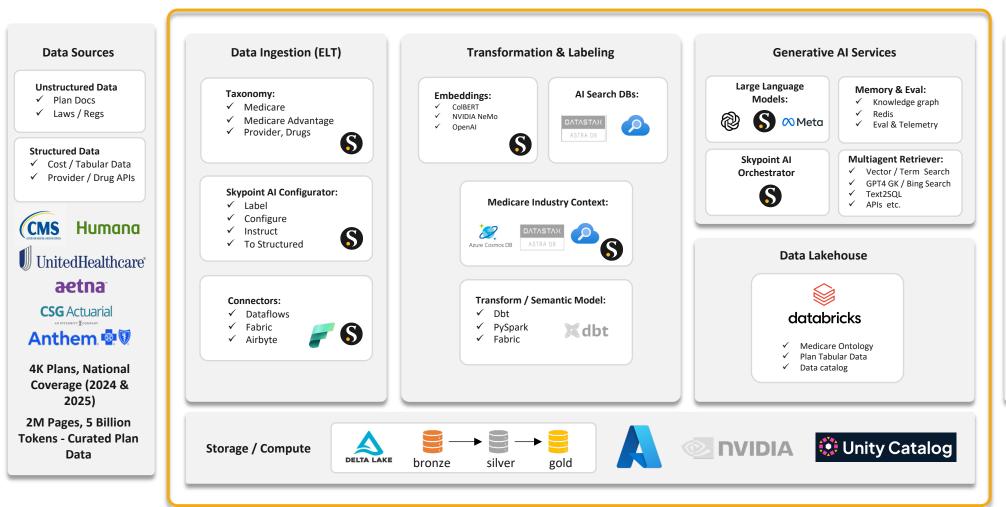

## Case Study: Medicare Insurance Intelligence

Skypoint Al Studio – Unified Observability and Management