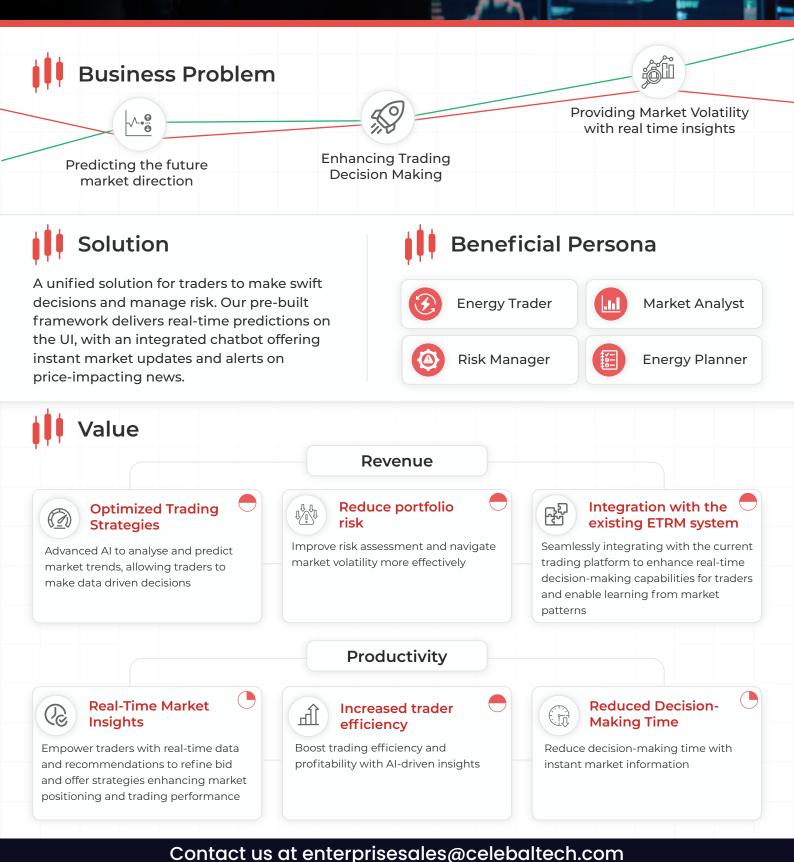

## Al Market Making for Energy Trading & Risk Management

Stay Ahead of the Curve with Al-Powered Trading Precision with Cloud-Based Energy Solution

#### Model development

- Training & registering of forecasting models (DeepMC, TFT, DARTS, etc.)
- Leveraging the multiple data sources to conduct EDA, feature engineering and develop forecasting models accordingly

#### 🖾 Model deployment

- Integration with multiple data sources along with DevOps pipelines, Deployment & Monitoring of models.
- Deploy the models for real time predictions to the traders and set frequency for re-training of models

### 

- Real time working comprehensive UI
- Price predictions for upcoming days
- Interactive Chatbot
- News Alerts and Summaries affecting the prices

Contact us at enterprisesales@celebaltech.com