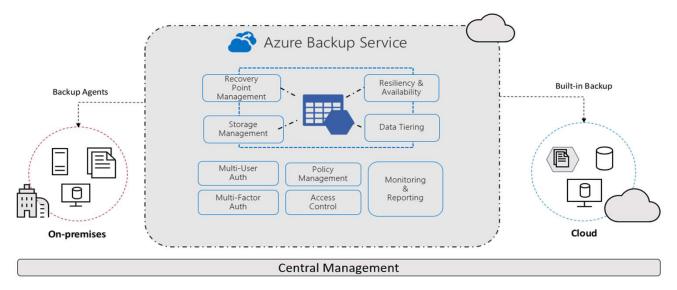

## Azure Backup Service

- On-premises Back up files, folders, system state using the Microsoft Azure Recovery Services (MARS) agent. Or use the DPM or Azure Backup Server (MABS) agent to protect on-premises VMs (Hyper-V and VMware) and other on-premises workloads
- Azure VMs Back up entire Windows/Linux VMs (using backup extensions) or back up files, folders, and system state using the MARS agent.
- ✓ Azure Managed Disks Back up Azure Managed Disk

- ✓ Azure Files shares Back up Azure File shares to a storage account
- ✓ **SQL Server in Azure VMs** Back up SQL Server databases running on Azure VMs
- ✓ SAP HANA databases in Azure VMs Backup SAP HANA databases running on Azure VMs
- Azure Database for PostgreSQL servers (preview) Back up Azure PostgreSQL databases and retain the backups for up to 10 years