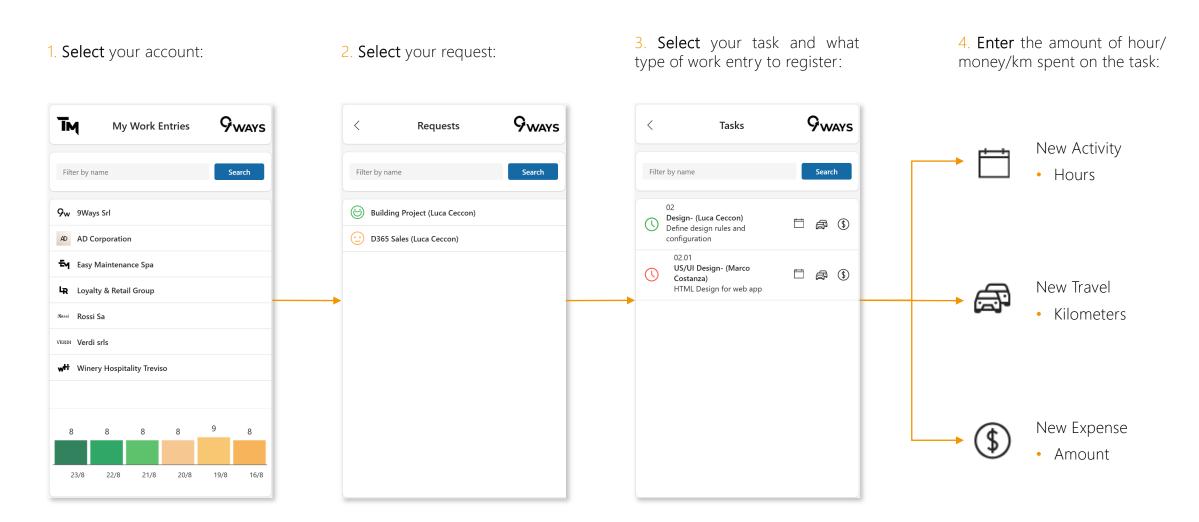

# **Project structuring**

- Account
- Request
- Work Task

# **Work Entry**

- Time
- Expense
- Travel