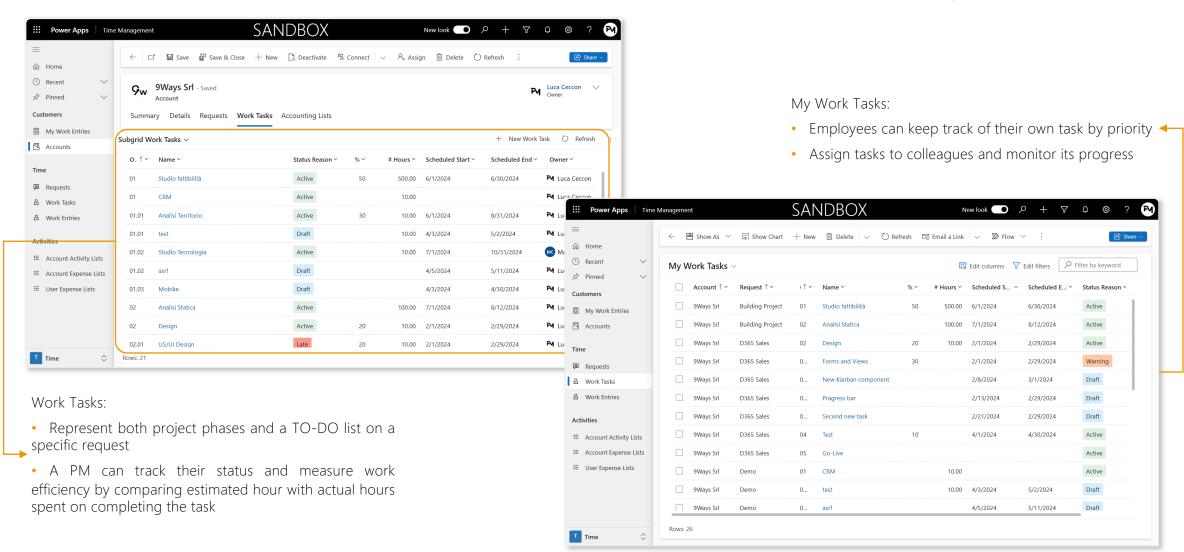

# Time Management

Arrange project and task, track daily work done



#### **Mission**



#### Coordination

Foster project-centered companies with an easyto-use tool to manage various activities.

Task distribution and effort measurement are made available. Time timesheet and expense registration are no longer frustrating.



# **Project structuring**

- Account
- Request
- Work Task

## **Hierarchical management**





### **Clients and Requests**





## **Work Task Management**







# **Work Entry**

- Time
- Expense
- Travel

## **Work Entry chart**





### **Easy to use**







www.9ways.it

© 2023 All rights reserved. 9Ways srl