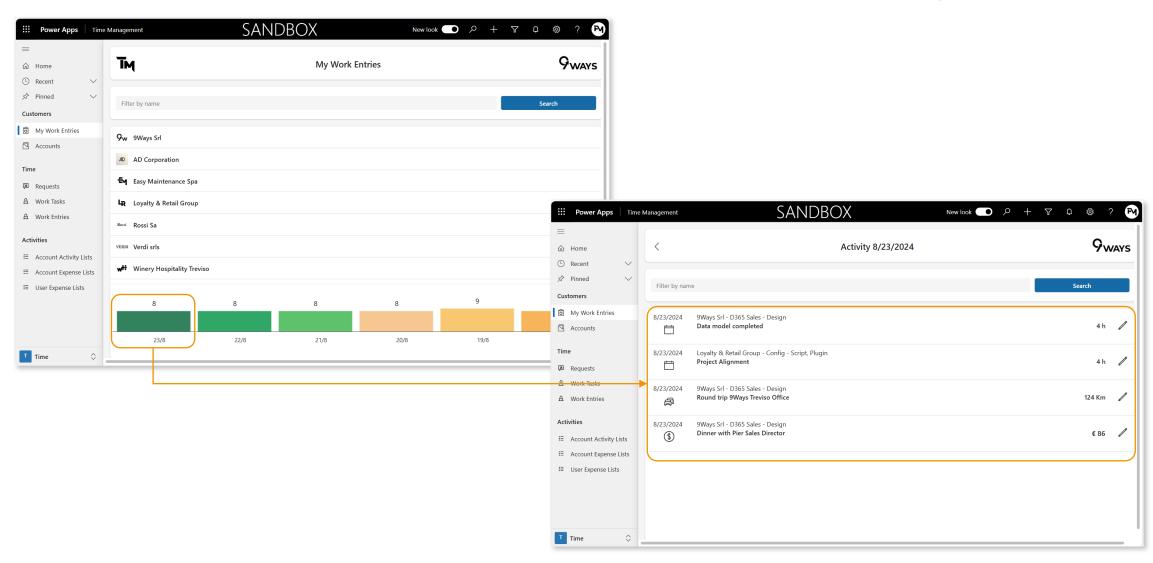

# Time Management

Arrange project and task, track daily work done



#### **Mission**



#### Coordination

Foster project-centered companies with an easyto-use tool to manage various activities.

Task distribution and effort measurement are made available. Time timesheet and expense registration are no longer frustrating.



# **Project structuring**

- Account
- Request
- Work Task

## **Hierarchical management**





### **Clients and Requests**





## **Work Task Management**







# **Work Entry**

- Time
- Expense
- Travel

## **Work Entry chart**





### **Easy to use**







www.9ways.it

© 2023 All rights reserved. 9Ways srl