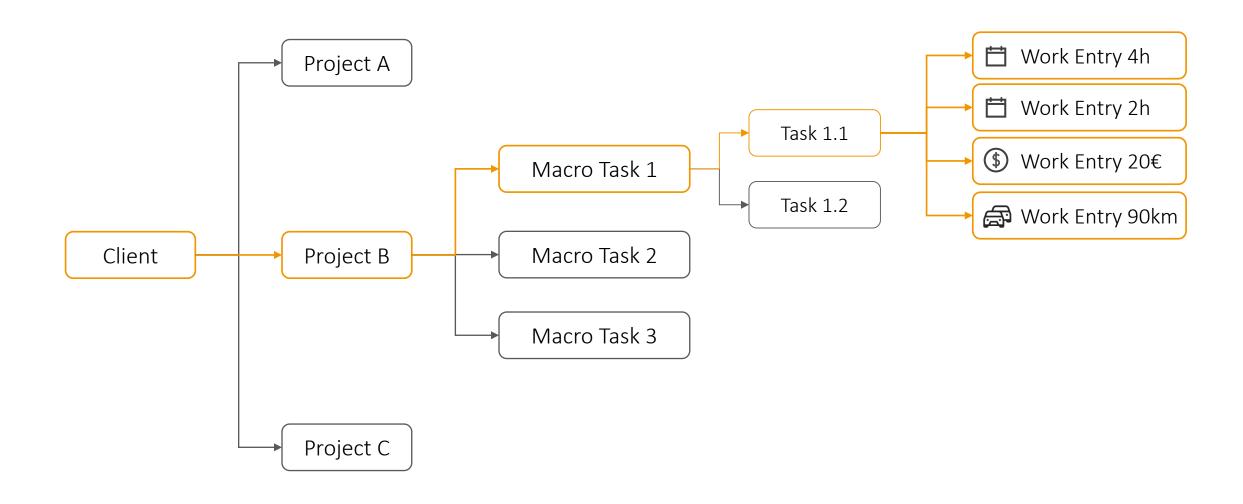

# **Project structuring**

- Account
- Request
- Work Task

## **Hierarchical management**

# **Work Entry**

- Time
- Expense
- Travel