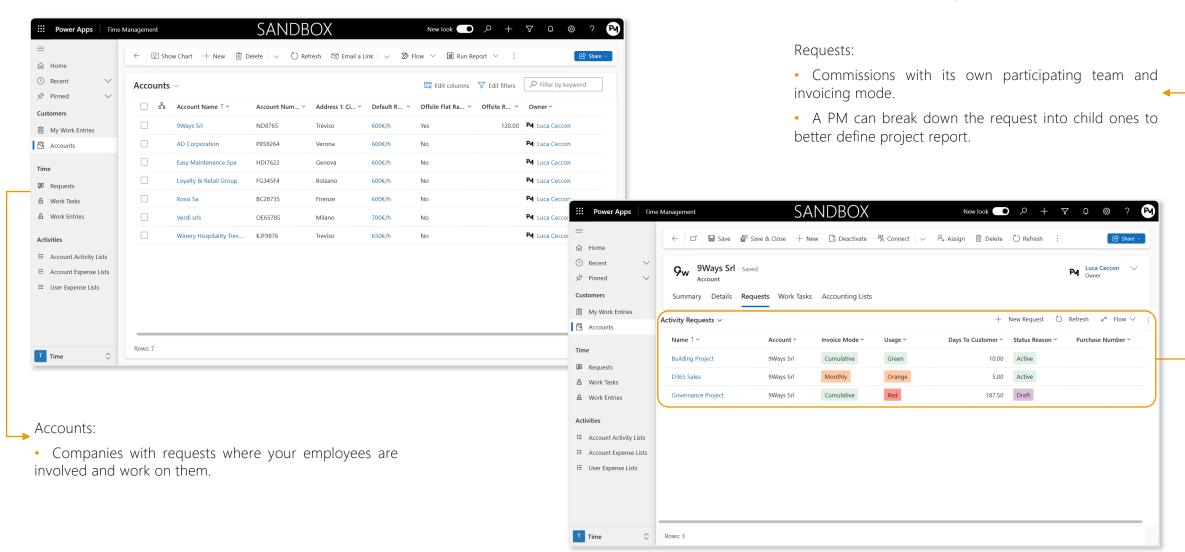

# Time Management

Arrange project and task, track daily work done



#### **Mission**



#### Coordination

Foster project-centered companies with an easyto-use tool to manage various activities.

Task distribution and effort measurement are made available. Time timesheet and expense registration are no longer frustrating.



# **Project structuring**

- Account
- Request
- Work Task

## **Hierarchical management**





### **Clients and Requests**





## **Work Task Management**







# **Work Entry**

- Time
- Expense
- Travel

## **Work Entry chart**





### **Easy to use**







www.9ways.it

© 2023 All rights reserved. 9Ways srl