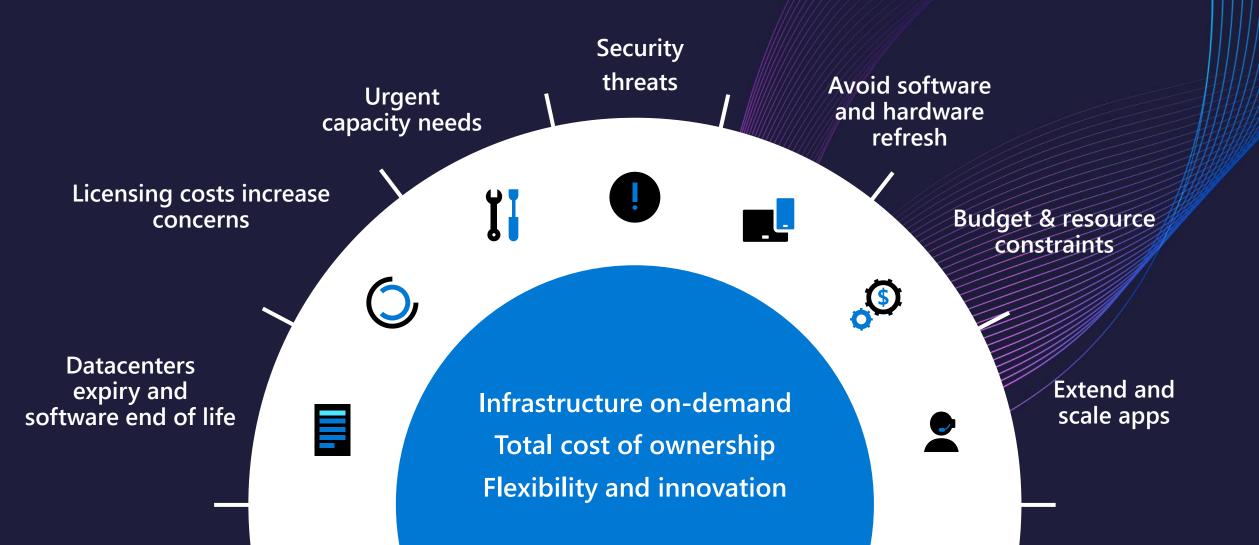

### Migration to Microsoft Azure 8 weeks Assessment

Accelerate cloud migration



#### Why organizations move to Azure?



# elitmind

## Elitmind / Migration to Azure after an assessment

Let Elitmind help you invest more time creating value rather than integrating and managing your data estate.

Benefits:



Enhanced security





Costs optimization

**Enhanced security** 

**Easier support** 

**Costs optimization** 

17% Security improver

2 Hrs

Daily time of a support engineer savings

\$27 M Annual cost-savings of ou clients

#### Cloud migration strategies



First steps to accelerate migration and mitigate risk

Rehost

Redeploy as-is to cloud

The least risky move to migrate existing apps.

Modernize

Attach workloads to cloud services

Extend capabilities of your existing apps.

Refactor

Reduce footprint and switch to containers

Improve total cost of ownership with economical cloud resources.