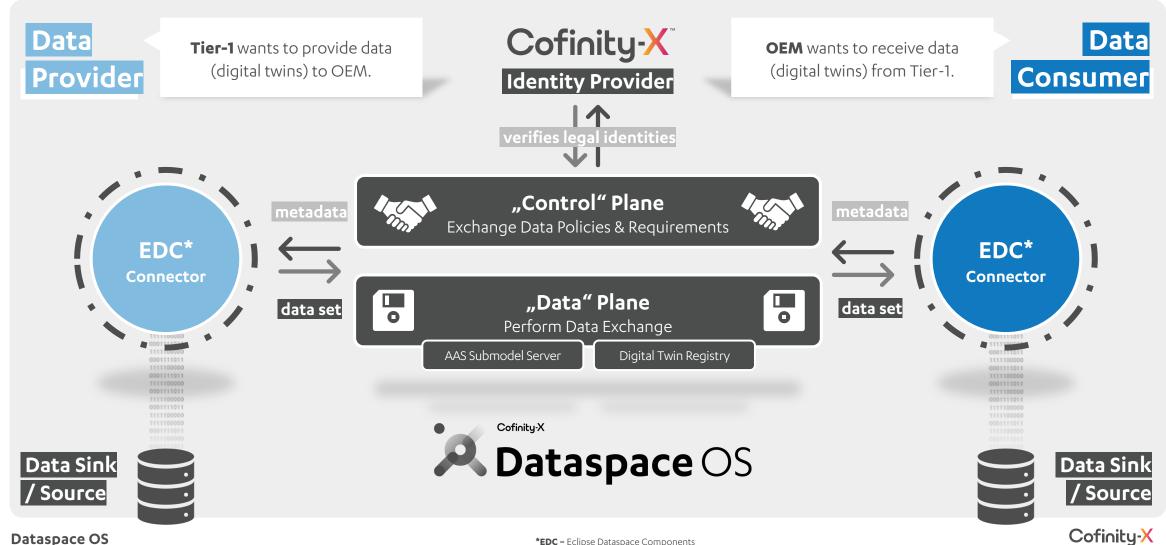

## Dataspace OS: Data Exchange via EDC\*-Connector

Cofinity-X Dataspace Operating Suite (DOS) is a Software-as-a-Service Cloud-Platform that enables you to connect via the EDC-Connector to the Catena-X Dataspace and manage your assets.

Dataspace OS provides a set of tools to easily develop and manage all relevant Enablement Services, especially the Eclipse Data Space Components (EDC) and the DTR and AAS.

\*DTR = Digital Twin Registry

\*AAS = Asset Administration Shell