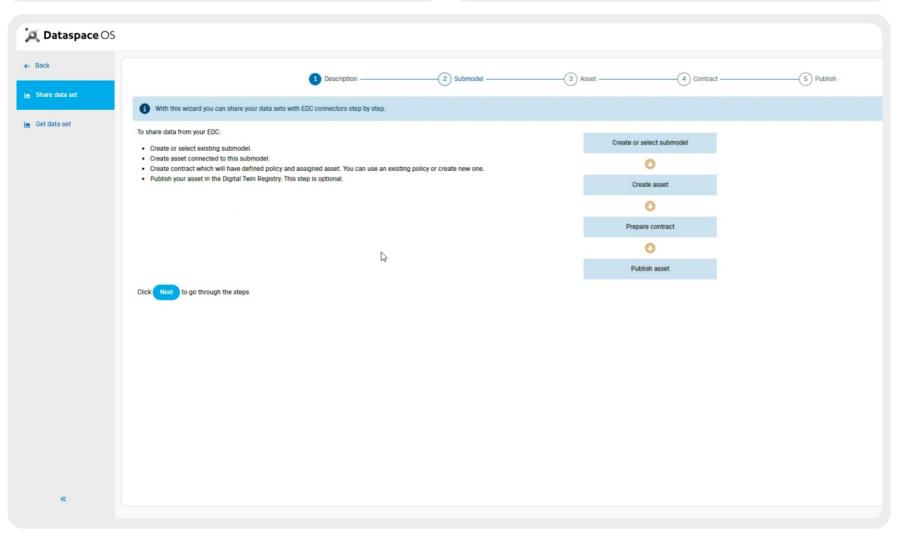

ses using data driven value chains and want to leverage their data silos to a sovereign and standardized data eco-system.



Cofinity-X Dataspace Operating Suite (DOS) is a Software-as-a-Service Cloud-Platform that enables you to connect via the EDC-Connector to the Catena-X Dataspace and manage your assets.



Dataspace OS provides a set of tools to easily develop and manage all relevant Enablement Services, especially the Eclipse Data Space Components (EDC) and the DTR and AAS.

\*DTR = Digital Twin Registry

\*AAS = Asset Administration Shell

## Storyline

## Dataspace OS: Data Exchange via EDC\*-Connector







# **Enablement Service**





## **EDC Connector**

**Configure Eclipse Dataspace Components** 

#### DTR

Digital Twin Registry

### **AAS**

Asset
Administration
Shell