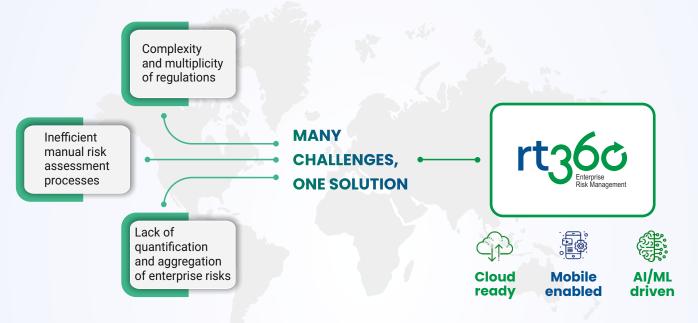

rt360 Enterprise Risk Management

Identify | Prevent | Mitigate Enterprise Risks

Why rt36¢ Enterprise Risk Management?

rt360 Enterprise Risk Management solution helps you identify, assess, mitigate, and monitor the risks faced by your organization effectively.