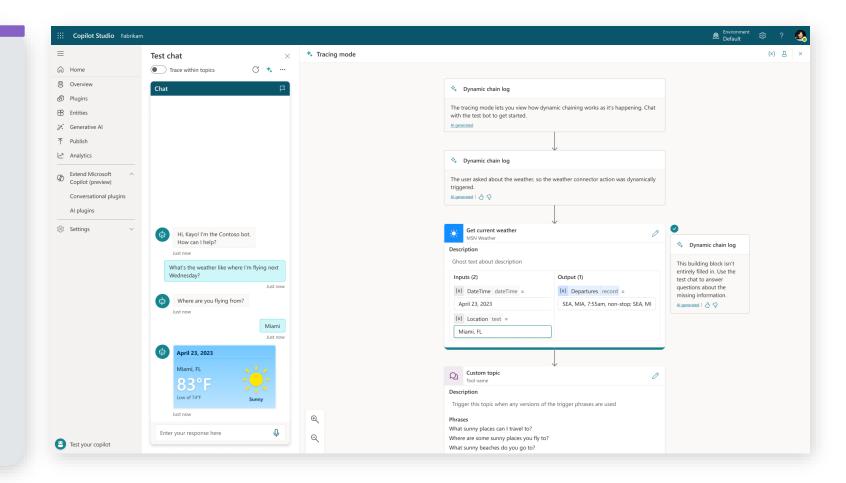

# Create a Copilot and connect it to the data you want.

With Microsoft Copilot Studio, you can build or extend your own copilots

Point your Copilot to the data you want it to access, and extend already existing solutions across your organization

Get data on what questions are most asked, and tailor your solutions, accordingly, allowing flexibility and saving you time.