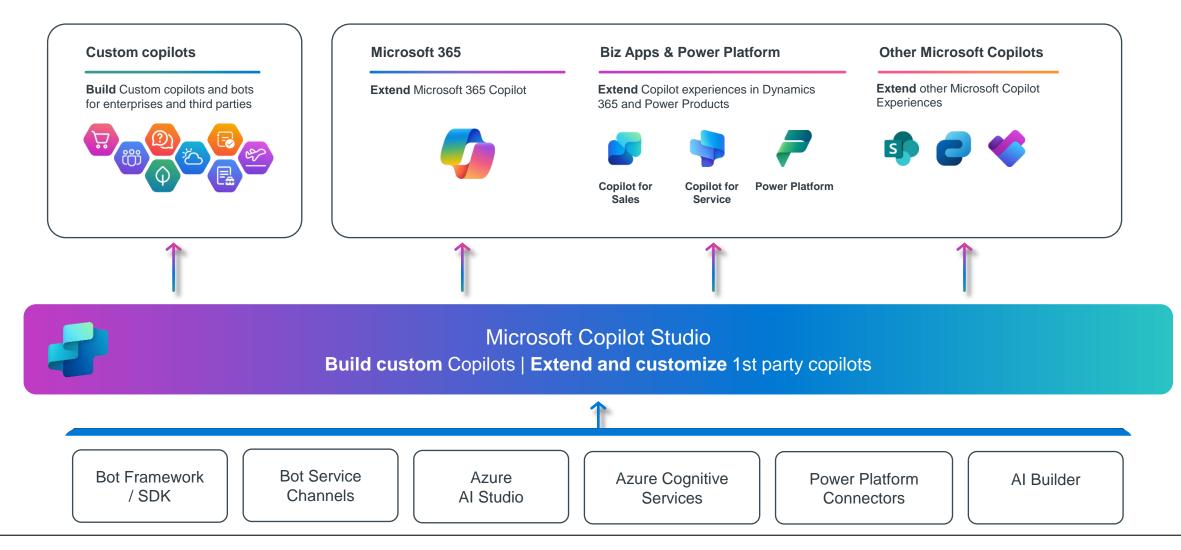

ith full visibility into customizations and authorship.

# Connect to the full platform

Integrates with the conversational AI technology stack: Azure AI Studio, Azure Cognitive Services, Azure Bot Framework, Power Platforms AI models, and more





# Create a Copilot with Purpose

# velrada an nri company

### **DEPLOY CHATBOTS TO IMPROVE USER & TASK PRODUCTIVITY**

# Create a Copilot and connect it to the data you want.

With Microsoft Copilot Studio, you can build or extend your own copilots

Point your Copilot to the data you want it to access, and extend already existing solutions across your organization

Get data on what questions are most asked, and tailor your solutions, accordingly, allowing flexibility and saving you time.





# Build & Extend within the Microsoft Ecosystem







# **Engagement Process**

# **COPILOT STUDIO - 1 WEEK VALUE DISCOVERY**



# Pre-Engagement Assessment

An initial meeting (usually the week prior) to kick off the engagement and for Velrada to provide a series of Microsoft questionnaires for the client to perform. Once submitted, Velrada will analyse the responses.

- Learn the Fundamentals

  Velrada enrich the standard Microsoft offering for this type of engagement by giving the client a tour through the entire Microsoft AI + Copilot estate. This provides a strong baseline of AI basics & Microsoft capability.
- Build the Vision

  We lean into the "Art of the Possible" and "Art of the Practical" specific to Copilot Studio. Following on, a series of workshops with key stakeholder groups allow for the vision & viable use cases to be d