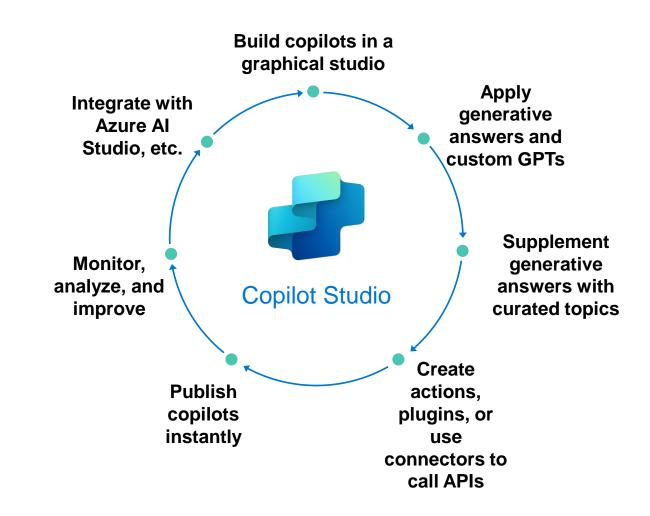

# Build your own Copilot

Create and publish a custom Copilot using the intuitive building experience enhanced with LLM and Gen Al

# **Customize Microsoft Copilot**

Extend and customize 1<sup>st</sup> party Microsoft Copilots with your own enterprise scenarios.

# Manage Copilot experiences

Apply governance and control features to monitor usage with full visibility into customizations and authorship.

# Connect to the full platform

Integrates with the conversational AI technology stack: Azure AI Studio, Azure Cognitive Services, Azure Bot Framework, Power Platforms AI models, and more