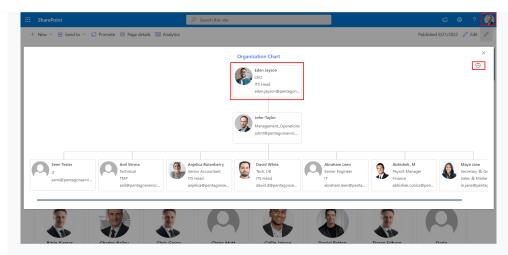

Organization Chart: From here, the signed-in user can view their reporting or relationship hierarchy in the organization.. Admin can be a signed-in user can view their reporting or relationship hierarchy in the organization... $\label{lem:hide/show} \textbf{hide/show the } \textbf{Organizational Chart } \textbf{from advanced settings}.$ 