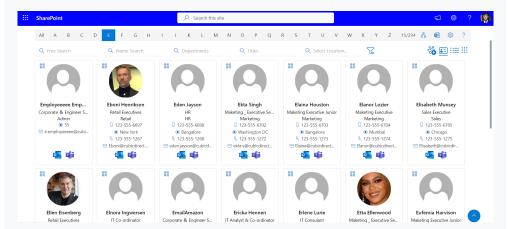

### Home Page

The home page has various elements such as Users Alphabetical Filter, Download, Settings, Help.

Users Alphabetical Filter: From here, you can search employee details by the first name, last name or display name. You can customize it from views under settings. Select the letter of the name from the top bar, this will display details of all employees having the same letter.