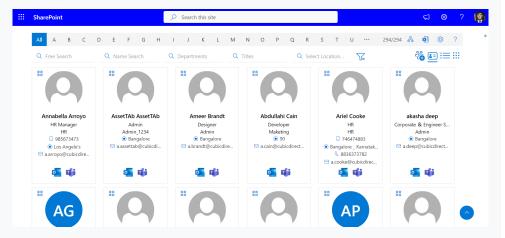

### Home Page

The home page has various elements such as Users Alphabetical Filter, Download, Settings, Help.

Users Alphabetical Filter: From here, you can search employee details by the first name, last name or display name. You can customize it from views under settings. Select the letter of the name from the top bar, this will display details of all employees having the same letter.