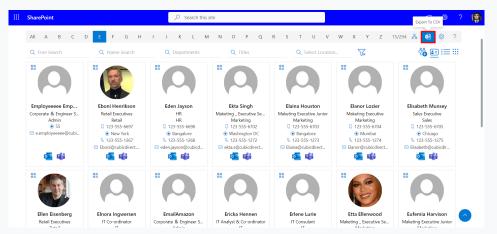

### Home Page

The home page has various elements such as Users Alphabetical Filter, Download, Settings, Help.

Users Alphabetical Filter: From here, you can search employee details by the first name, last name or display name. You can customize it from views under settings. Select the letter of the name from the top bar, this will display details of all employees having the same letter.

Organization Chart: From here, the signed-in user can view their reporting or relationship hierarchy in the organization.. Admin can be a signed-in user can view their reporting or relationship hierarchy in the organization... $\label{lem:hide/show} \textbf{hide/show the } \textbf{Organizational Chart } \textbf{from advanced settings}.$ 

**Print to PDF:** From here you can take a printout of the team member's details displayed on the home page in PDF format. Admin can hide/show the **Print to PDF** from general settings.

**Export to CSV:** From here you can take a printout of the team member's details displayed on the home page in CSV format. Admin can hide/show the **Export to CSV** from general settings.

Settings: From here you can customize, enable and disable the features. For more information refer to Settings.

8/12/2024

 $\leftarrow$  Admin Guide Profile Card  $\Rightarrow$ 

© 2024-HR365.SLA. T&C. EULA. Privacy Policy. Cubic Logics.