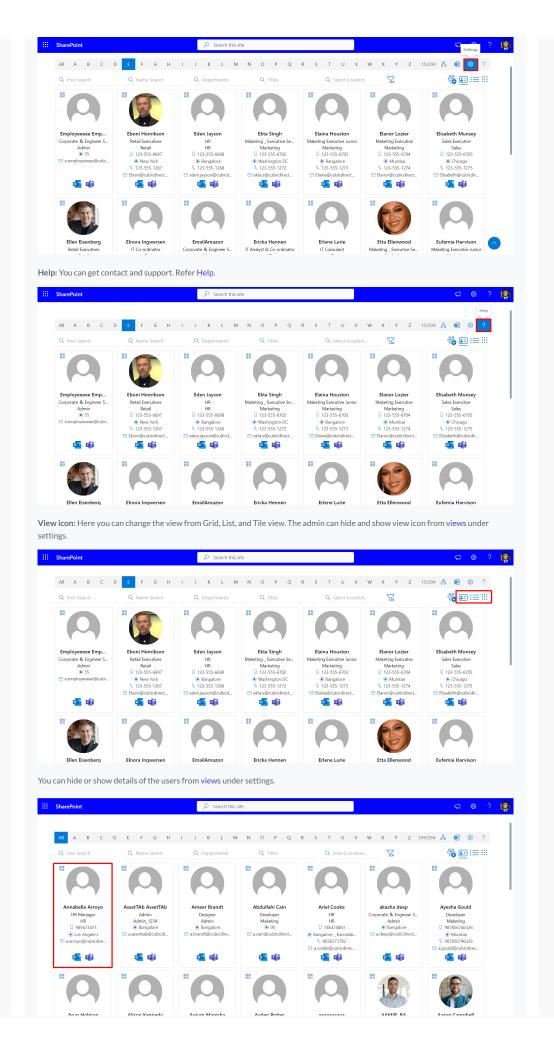

### Home Page

The home page has various elements such as Users Alphabetical Filter, Download, Settings, Help.

Users Alphabetical Filter: From here, you can search employee details by the first name, last name or display name. You can customize it from views under settings. Select the letter of the name from the top bar, this will display details of all employees having the same letter.

Organization Chart: From here, the signed-in user can view their reporting or relationship hierarchy in the organization.. Admin can be a signed-in user can view their reporting or relationship hierarchy in the organization... $\label{lem:hide/show} \textbf{hide/show the } \textbf{Organizational Chart } \textbf{from advanced settings}.$ 

**Print to PDF:** From here you can take a printout of the team member's details displayed on the home page in PDF format. Admin can hide/show the **Print to PDF** from general settings.

**Export to CSV:** From here you can take a printout of the team member's details displayed on the home page in CSV format. Admin can hide/show the **Export to CSV** from general settings.

Settings: From here you can customize, enable and disable the features. For more information refer to Settings.

8/12/2024

 $\leftarrow$  Admin Guide Profile Card  $\Rightarrow$ 

© 2024-HR365.SLA. T&C. EULA. Privacy Policy. Cubic Logics.