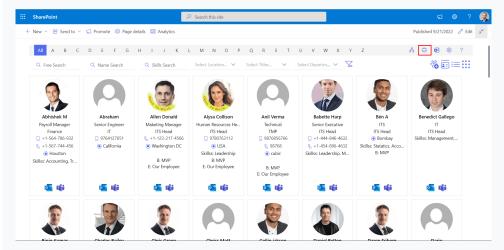

### Home Page

The home page has various elements such as Users Alphabetical Filter, Download, Settings, Help.

Users Alphabetical Filter: From here, you can search employee details by the first name, last name or display name. You can customize it from views under settings. Select the letter of the name from the top bar, this will display details of all employees having the same letter.