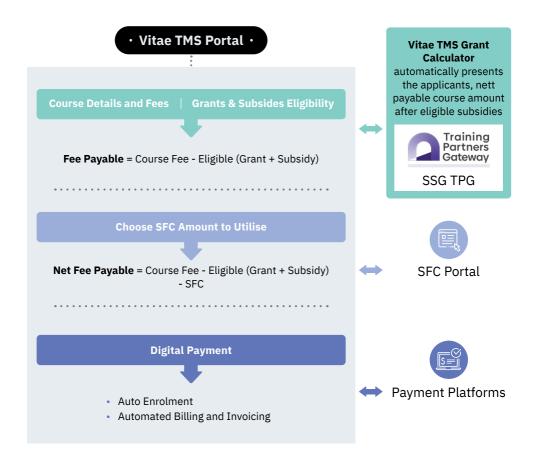

## SSG Funding and SkillsFuture Credit Automation

### SEAMLESS VITAE TMS - TPG INTEGRATION