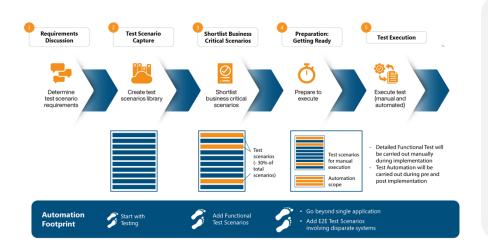

## Deliverables

leapwork

- Leapwork installation and configuration
- Create 30 test cases in Leapwork or convert from RSAT
- Link Leapwork to DevOps
- Customer training on Leapwork

## **Pricing and Features**

Price will be estimated based on scope of work

Automation in 6 weeks

2 weeks of support

Key user training & complete document for setup/configuration

Testing in tier 2 / tier 4 environments