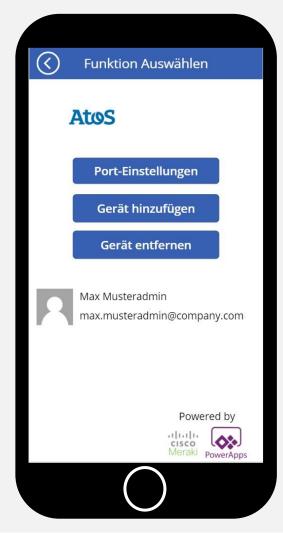

# **Atos** Atos Cisco Meraki Manager

Cisco Meraki is a complete cloudmanaged networking solution. Wireless, switching, security, WAN optimization and mobile centrally devices can be web. It the managed over integrated contains hardware, software and cloud services.

How to maintain a huge network with different environment support teams from different

locations in a standardized way in best quality?

The Atos Cisco Meraki Manager software solution is developed especially for this approach.

With customizable use cases and functionality for different operator roles the Atos Cisco Meraki Manager fits perfect to customer needs.

## Atos Cisco Meraki Manager application layout





# **Atos** Atos Cisco Meraki Manager

## **Customer Situation**

The cloud based Cisco Meraki platform provides network management certain operators from everywhere. Due to the complexity of the Cisco Meraki management dashboard different operating roles like service desk onsite agents, support administrators may be overwhelmed setup of the the possible parameters. Network instability, bad performance and in worst case location loss are the results. Troubleshooting with the Meraki Dashboard is quite complex for service desk agents and is often taking a lot of time to get the right information needed.

### Partner Solution

With the Atos Cisco Meraki Manager solution, based on Microsoft Power Apps and the Microsoft 365 platform, Atos provides a smart and flexible software solution for m