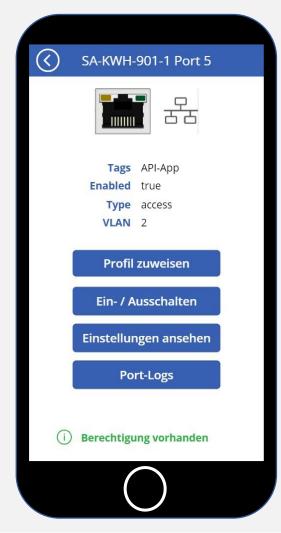

# **Atos** Atos Cisco Meraki Manager

Cisco Meraki is a complete cloudmanaged networking solution. Wireless, switching, security, WAN optimization and mobile centrally devices can be web. It the managed over integrated contains hardware, software and cloud services.

How to maintain a huge network with different environment support teams from different

locations in a standardized way in best quality?

The Atos Cisco Meraki Manager software solution is developed especially for this approach.

With customizable use cases and functionality for different operator roles the Atos Cisco Meraki Manager fits perfect to customer needs.

## Atos Cisco Meraki Manager application layout





# **Atos** Atos Cisco Meraki Manager

## **Customer Situation**

The cloud based Cisco Meraki platform provides network management certain operators from everywhere. Due to the complexity of the Cisco Meraki management dashboard different operating roles like service desk onsite agents, support administrators may be overwhelmed setup of the the possible parameters. Network instability, bad performance and in worst case location loss are the results. Troubleshooting with the Meraki Dashboard is quite complex for service desk agents and is often taking a lot of time to get the right information needed.

### Partner Solution

With the Atos Cisco Meraki Manager solution, based on Microsoft Power Apps and the Microsoft 365 platform, Atos provides a smart and flexible software solution for mob