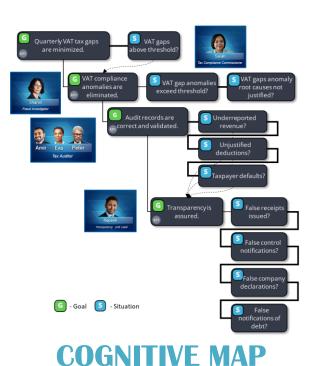

### **Intelligence** With HMX.ai CRex Red Flags Server & Workbench

The HMX.ai Governance and Compliance Red Flags Workbench ensures compliance through situational, goal-directed reasoning.

HMX Cognitive Maps capture and enhance with machine learning valuable institutional knowledge.

**Red Flags Workbench & Server** unique design ensures that technology always supports the achievement of goals specified by your organization.

#### EQUITABLE

**IMPROVE** LOST COMPLIANCE €137**B** VA1 CONSISTENCY 80%+ **20%**+ RECOVERY POTENTIAI AUDIT EFFICIENCY FAIR TRANSPARENCY **SUSTAINABLE** SUSTAINABLE GOALS **EXPLAINABILITY** UNITED 1.44.1 RESPONSIBILITY NATIONS **SECURITY GOALS-DIRECTED** SUSTAINABII ITY GOAI S GOAL SOLUTIONS THAT SUSTAIN COMMUNITY Quarterly VAT tax gaps ACIEVEMENT are minimized. SITUATION VAT compliance **AWARENESS RFAI TIMF** anomalies are eliminated. S Underreported **Petabytes** 

### **OF COMPANIES**

HAVE BEGUN or PLAN to AUTOMATE DECISION PROCESSES

Cognitive Maps capture and orchestrate the skills and strategies of experts, accelerated by application of Machine Learning.

Cognitive Maps ensure appropriate technology supporting quantitative achievement of the goals specified by your organization