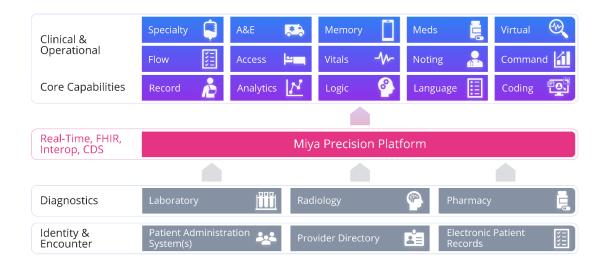

# A smarter clinical decision support FHIR-event platform facilitating multiple clinical and operational applications

Miya Precision enhances your existing healthcare IT investments by establishing a system of engagement aligned with clinical workflows.

# EXPLORE MIYA PRECISION

Whatever the size and reach of your healthcare organisation, the clinical and operational capabilities of Miya Precision can be deployed in a modular approach that removes the need to replace existing systems while creating an environment of digital advancement.

Based on your current environment and organisation needs, Miya Precision can be designed to address your specific requirements including full interoperability with your existing systems. This optimises your investments and provides a platform for further expansion.

### PLATFORM

The Fast Healthcare Interoperability Resource (FHIR)-based Miya Precision platform processes clinical and logistical events in real-time. This event based model allows us to scale the platform to manage application of clinical decision support, analytics and algorithms enterprise-wide.

#### INTEROPERABILITY

Alcidion's adoption of FHIR and expertise with other messaging standards eg. HL7 means we can readily integrate with your key systems. Our product-level interoperability is complemented by the extensive skills available across our Integration Services Practice.

#### CONFIGURABILITY

Many features of Miya Precision are configurable to support local requirements including clinical decision support and clinical dashboards. We work collaboratively with your stakeholders to design the optimal layout and transfer knowledge.

## SECURITY

Miya Precision integrates using open security standards providing secure, claims-based authorisation. This strong security framework limits access to authorised areas. User roles are mapped to claims which control access to solution features.

#### HOSTING

Miya Precision can be deployed across multiple infrastructure options based on your preference. These include cloud-hosted, on-premise or hybrid models. Alcidion also provide full cloud hosting managed services.

#### DATA AVAILABILITY

Miya Precision provides access to the consolidated data to inform organisation-wide reporting.

This data can be referenced in local tools or complimented by implementation of our Miya Intelligence and Miya Analytics solutions.