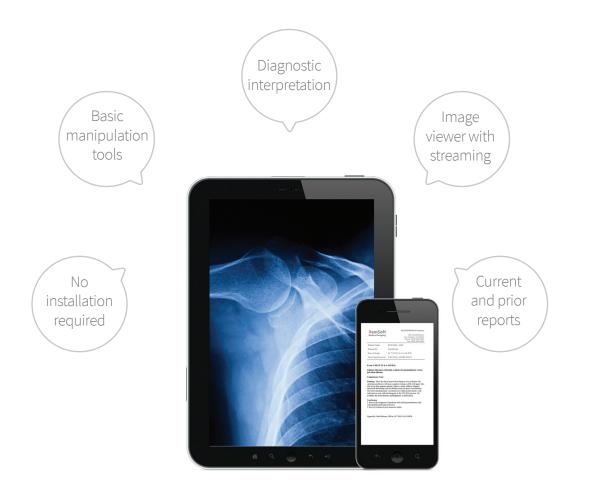

# RapidResults™

### For Physicians On-the-Go

RapidResults<sup>™</sup> is a powerful, zero-footprint, clinical image and report viewer that provides physicians easy access to studies via their smartphones, tablets, desktops, and touchscreen devices.

### **Benefits**

- Integrate easily with any EMR
- Send messages between healthcare providers
- Work with any Windows, Android, Mac, iPhone, or iPad device
- Request appointments
- View images and reports on-the-go
- Utilize basic manipulation tools
- No download required