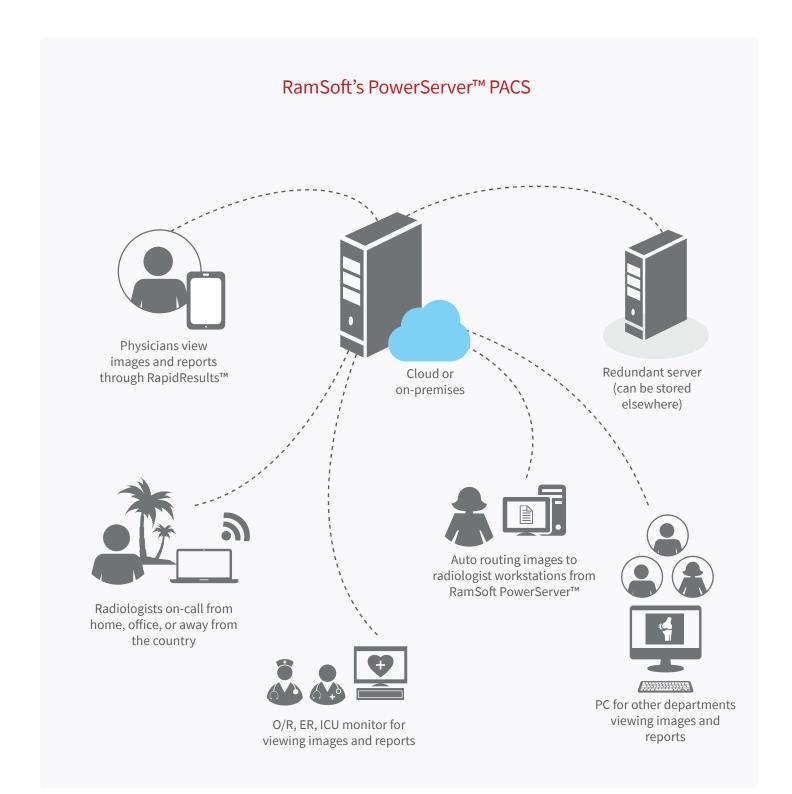

## PowerServer<sup>™</sup> PACS

### ALL YOU NEED IN ONE SYSTEM

Designed from the ground up as a completely web-based solution, PowerServer™ PACS can be accessed from any web-enabled device, at anytime. It also provides efficient workflow management for imaging practices of any size, with any number of locations. Its key features include near real-time database backups, multi-modality support, and easy integration with your RIS, HIS, and EMR. Like all of our radiology software solutions, the PowerServer™ PACS is built on a single database platform and comes with significant cost benefits.

#### **REDUNDANT SERVER**

Unlike other healthcare IT vendors, we believe that a redundant system is a necessity, not an option. That's why we provide our customers with redundant PowerServer™ software at no extra charge. Redundancy is the only way to ensure that your facility stays operational in the event of a disaster or unexpected downtime.