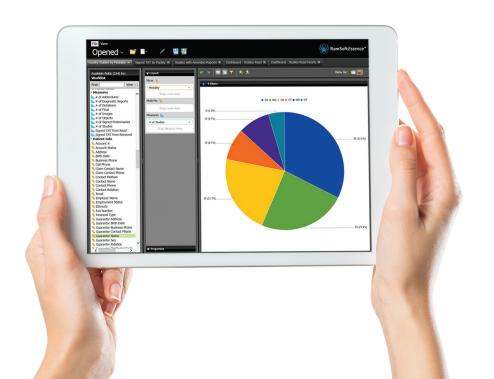

# Essence™

### **Business Intelligence for Radiology**

Essence™ is a complete business intelligence app that enables you to analyze data and in-turn, exceed business objectives. Increase patient turn around times and quality of care by modifying workflow inefficiencies and setting goals for your staff. With Essence™, you can increase patient turnaround times and improve patient care by modifying workflow inefficiencies and setting goals for your staff after analyzing data, identifying strengths, and improving weaknesses.

### **Benefits**

- Improve patient turnaround times
- Increase referrals
- Decrease cancellations
- Improve time management
- Streamline radiology workflow
- Maximize ROI