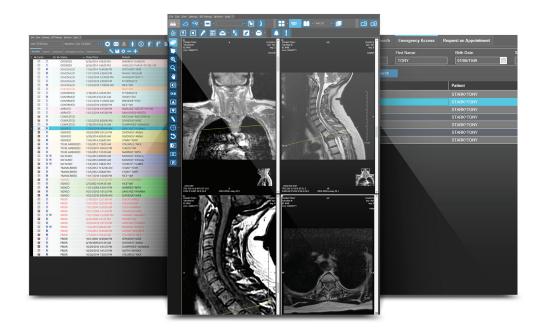

## PowerServer<sup>™</sup> PACS

### ALL YOU NEED IN ONE SYSTEM

Designed from the ground up as a completely web-based solution, PowerServer™ PACS can be accessed from any web-enabled device, at anytime. It also provides efficient workflow management for imaging practices of any size, with any number of locations. Its key features include near real-time database backups, multi-modality support, and easy integration with your RIS, HIS, and EMR. Like all of our radiology software solutions, the PowerServer™ PACS is built on a single database platform and comes with significant cost benefits.

### WHAT SETS POWERSERVER™ PACS APART?

#### 100% WEB-BASED APPLICATION

Our 100% web-based software enables healthcare practices to efficiently perform diagnostic imaging, while providing end users with access to the system from any web-enabled device, anytime, anywhere. The software is also easy-to-use, has a consistent look and feel, and continues to evolve with upgrades based on customer needs.