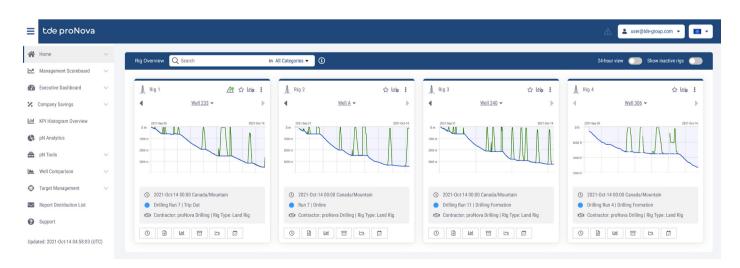

## digital drilling performance measurement

- industry leader
  21 years of independent, top-class operations state detection
- identify savings know your rig, crew and fleet performance
- performance improvement tde engineering team expertise to increase rig efficiency
- 4 empowering customers to outperform 1000's of Key Performance Indicators