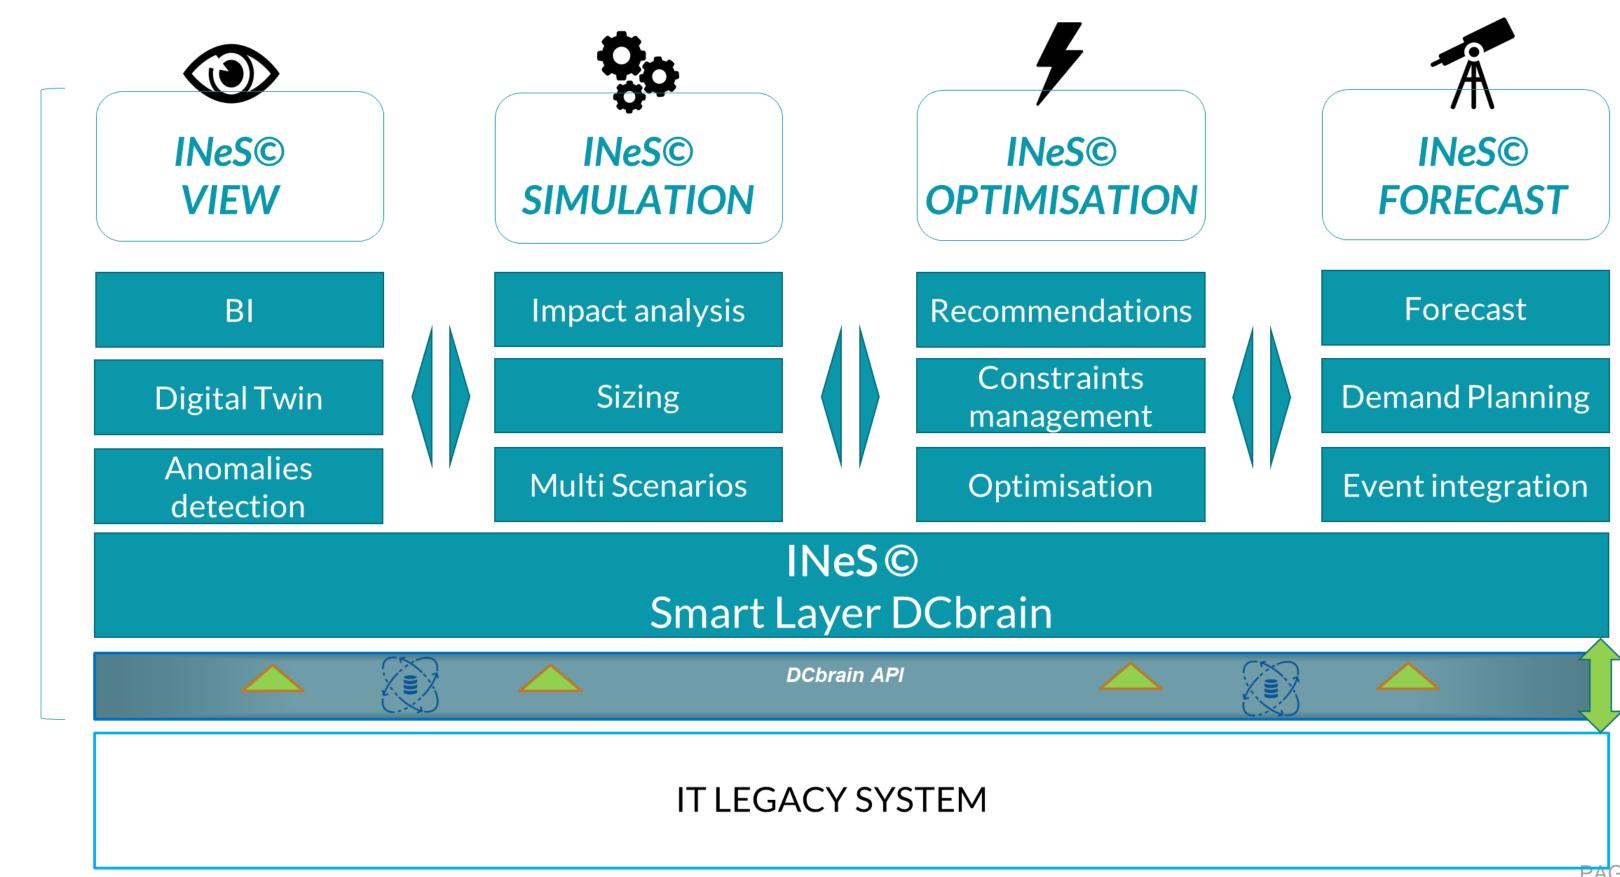

# Our Product (INeS): a smart layer that empowers your network

**DC**brain

#### **TECHNOLOGY: the INeS Platform**

- A software solution combining Digital twin modelization (graphe databases) and AI algorythm to predict, model and optimize networks.
- This software acts as a Smart Layer on top of your current IT tools.

## Key technology

Smart high-volume data ingestion

**Smart Digital network twin** 

Distributed forecast and anomaly detection

**Complex optimization** 