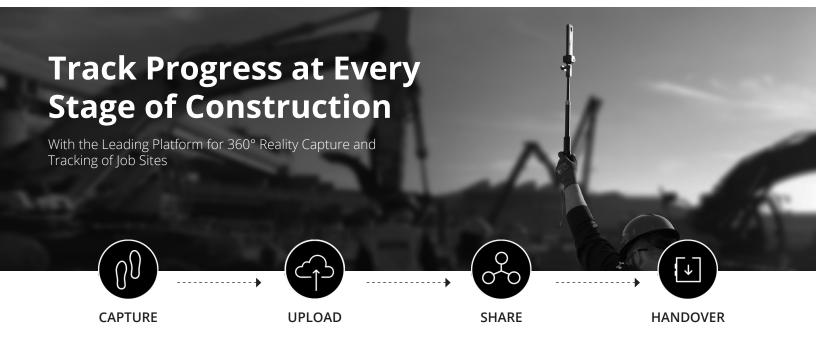

## WHAT IS HOLOBUILDER?

HoloBuilder is the fastest and easiest way to document construction site progress with 360° pictures in a secure SaaS cloud environment, covering all phases of the project lifecycle. With a super-fast and efficient workflow, you can create a digital replica of your job site and access it remotely from anywhere.

### WHY USE HOLOBUILDER?

HoloBuilder provides a complete record of construction activities including who, what, where, when, why, and how - eliminating doubt.

- Track and analyze daily or weekly site progress in 360°
- Reduce documentation time by 50%+
- Know current site condition anytime and from anywhere
- Create impressive handover documents for owners
- Build trust & collaboration among team members & stakeholders