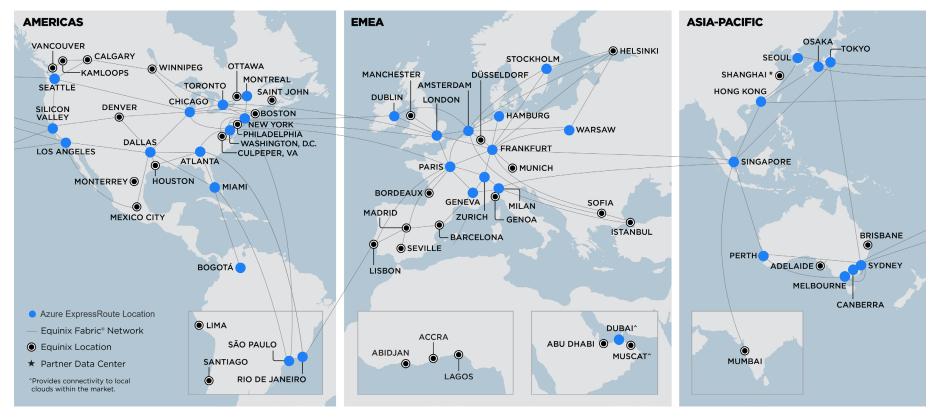

## Availability map Microsoft Azure ExpressRoute

Equinix Fabric\* is an advanced interconnection solution that, when combined with Azure ExpressRoute<sup>™</sup>, enables seamless, on-demand, direct access to cloud services such as Microsoft Azure and Office 365. Available through Equinix in locations on five continents, ExpressRoute is available in Equinix data centers in 35 metros, including Amsterdam, Atlanta, Bogotá, Canberra, Chicago, Dallas, Dubai, Dublin, Frankfurt, Geneva, Hamburg, Hong Kong, London, Los Angeles, Melbourne, Miami, Milan, Montreal, New York, Osaka, Paris, Perth, Rio de Janeiro, São Paulo, Seattle, Seoul, Silicon Valley, Singapore, Stockholm, Sydney, Tokyo, Toronto, Warsaw, Washington, D.C. and Zurich. Equinix is the largest global provider of ExpressRoute access for Azure.