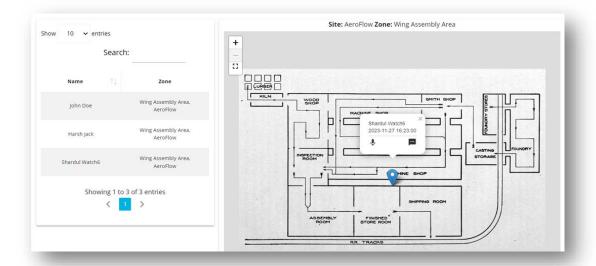

## INDOOR GEO FENCING

### **INDOOR GEO FENCING**

- Virtual geographic fence around physical location on a map
- Worker entry & exist notifications.
- Real-time updates on dashboard.
- Entry / Exit historical data on dashboard
- Send message to all users inside / outside geofenced area.