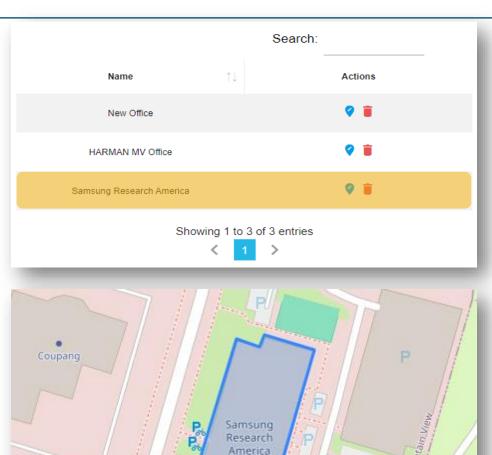

# **OUTDOOR GEO FENCING**

### **OUTDOOR GEO FENCING**

- Virtual geographic fence around physical location on a map
- Worker entry & exist notifications.
- Real-time updates on dashboard.
- Entry / Exit historical data on dashboard
- Send message to all users inside / outside geofenced area.

### GearUP+ Features - Workplace Safety

# **GEO FENCING - DEMO**