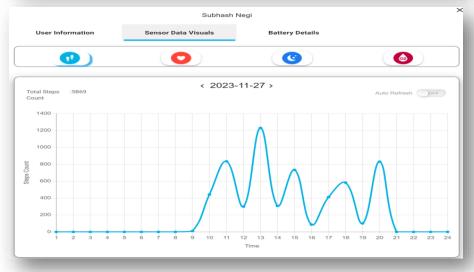

### HEALTH DATA

- Sensor data is captured from the watch and sent to platform.
- Sensor data includes
  - Step Count
  - Heart Rate,
  - Sleep Data etc.
- Sensor data can be viewed on admin dashboard.