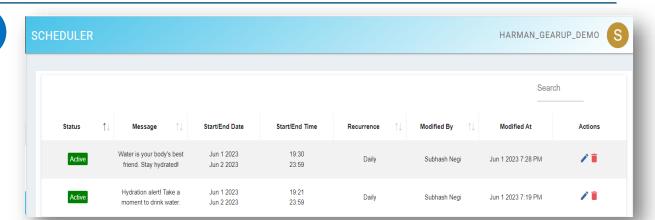

# **SCHEDULER**

### **SCHEDULER**

- Schedule recurring tasks for users / group.
- Real time task delivery and tracking.
- Scheduled notifications
- Task status is updated on dashboard with timestamp
- Historical data on dashboard