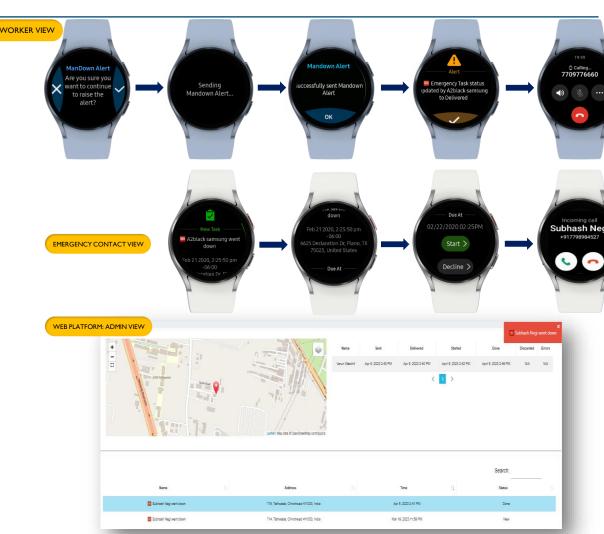

## MAN DOWN & AUTO FALL DETECTION

#### MAN DOWN & AUTO FALL DETECTION

- Emergency alert & notification.
- Auto fall detection & manual trigger.
- Man-Down alert with worker location.
- Automatic handsfree call to emergency contact.
- Man-Down alert on admin dashboard with location
- Live location on map.
- Real-time status update on dashboard
- Voice and Text messaging
- Man-Down event historical data

# MAN DOWN - DEMO