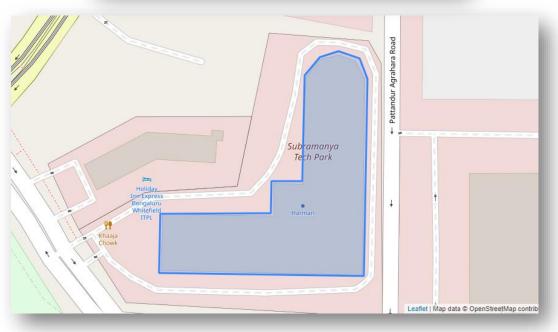

# **OUTDOOR GEO FENCING**

### **OUTDOOR GEO FENCING**

- Virtual geographic fence around physical location on a map
- Worker entry & exist notifications.
- Real-time updates on dashboard.
- Entry / Exit historical data on dashboard
- Send message to all users inside / outside geofenced area.

### GearUP+ Features - Workplace Safety