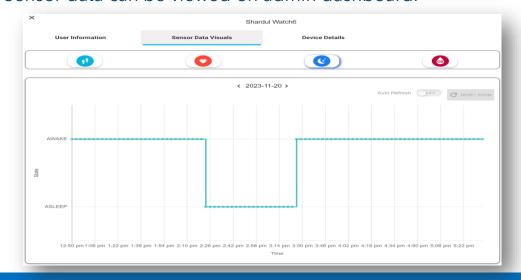

### HEALTH DATA

- Sensor data is captured from the watch and sent to platform.
- Sensor data includes
  - Step Count
  - Heart Rate,
  - Sleep Data etc.
- Sensor data can be viewed on admin dashboard.