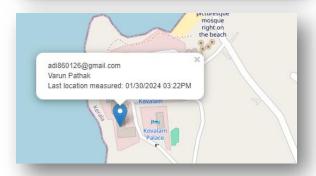

# **LOCATION SERVICE - OUTDOOR**

### **LOCATION SERVICE - OUTDOOR**

- GearUp+ keep the track of worker location.
- Location service provides
  - Last Location
  - Location History
- Last Location
  - Worker last location on dashboard
  - Last location with timestamp.
- Location History
  - Search worker location history
  - Filers:
    - By Worker
    - By Time
  - Pinpoint location on Map