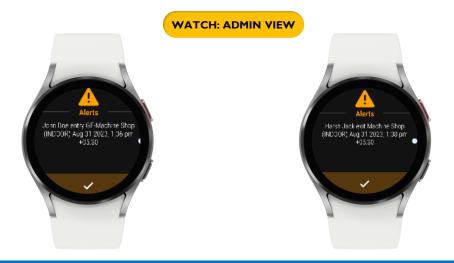

## INDOOR GEO FENCING

### **INDOOR GEO FENCING**

- Virtual geographic fence around physical location on a map
- Worker entry & exist notifications.
- Real-time updates on dashboard.
- Entry / Exit historical data on dashboard
- Send message to all users inside / outside geofenced area.

#### GearUP+ Features

# **GEO FENCING - DEMO**