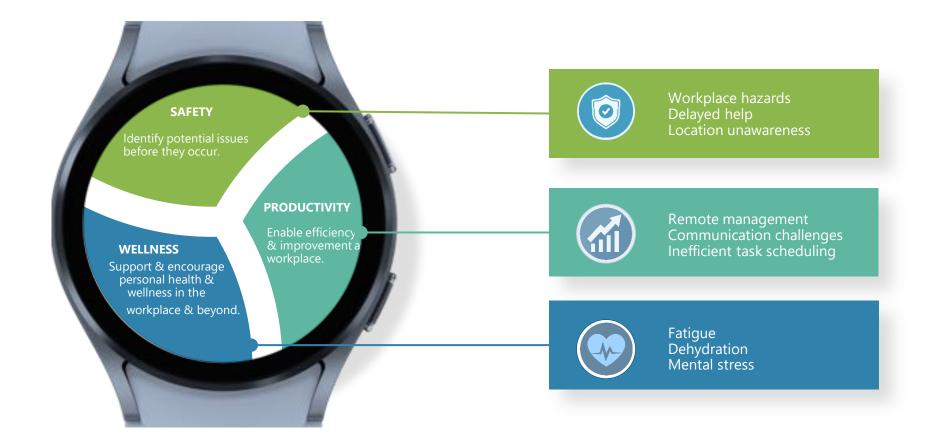

## UNDERSTANDING ENTERPRISE NEEDS

Essential aspects of any workplace.

- ✓ Workforce Safety
- ✓ Productivity
- ✓ Wellness

#### GearUP+

- ✓ Safer Work Environment.
- √ Healthier Workforce
- ✓ Positive Work Culture
- ✓ Improved Efficiency
- ✓ Satisfied Customers

# GEARUP+ INTRODUCTION SAFETY, PRODUCTIVITY, WELLNESS