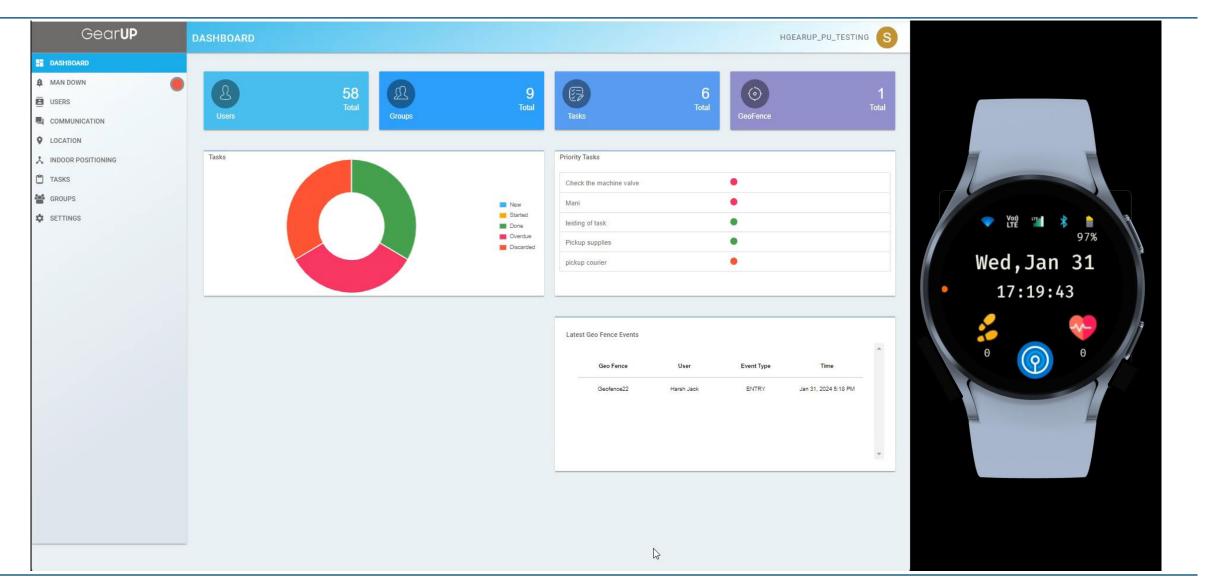

# **LOCATION SERVICE - OUTDOOR**

### **LOCATION SERVICE - OUTDOOR**

- GearUp+ keep the track of worker location.
- Location service provides
  - Last Location
  - Location History
- Last Location
  - Worker last location on dashboard
  - Last location with timestamp.
- Location History
  - Search worker location history
  - Filers:
    - By Worker
    - By Time
  - Pinpoint location on Map