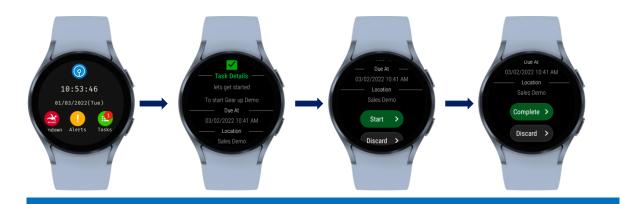

# TASK MANAGEMENT

### TASK MANAGEMENT

- Create tasks for users / group.
- Real time task delivery and tracking.
- Task status is updated on dashboard with timestamp.
- Calculate the response time and task duration.
- Historical data on dashboard