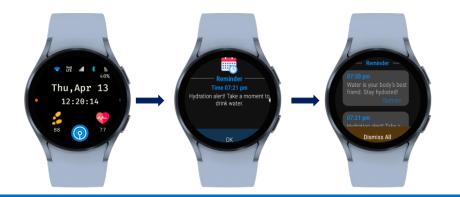

### **SCHEDULER**

- Schedule recurring tasks for users / group.
- Real time task delivery and tracking.
- Scheduled notifications
- Task status is updated on dashboard with timestamp
- Historical data on dashboard