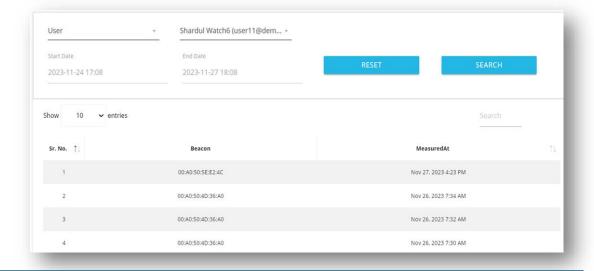

# **LOCATION SERVICE - INDOOR**

### **LOCATION SERVICE - INDOOR**

- Indoor positioning offers the ability to locate users where GPS is unavailable
- Indoor location tracking using BLE beacons.
- Indoor location tracking provides
  - Last location
  - Location history.