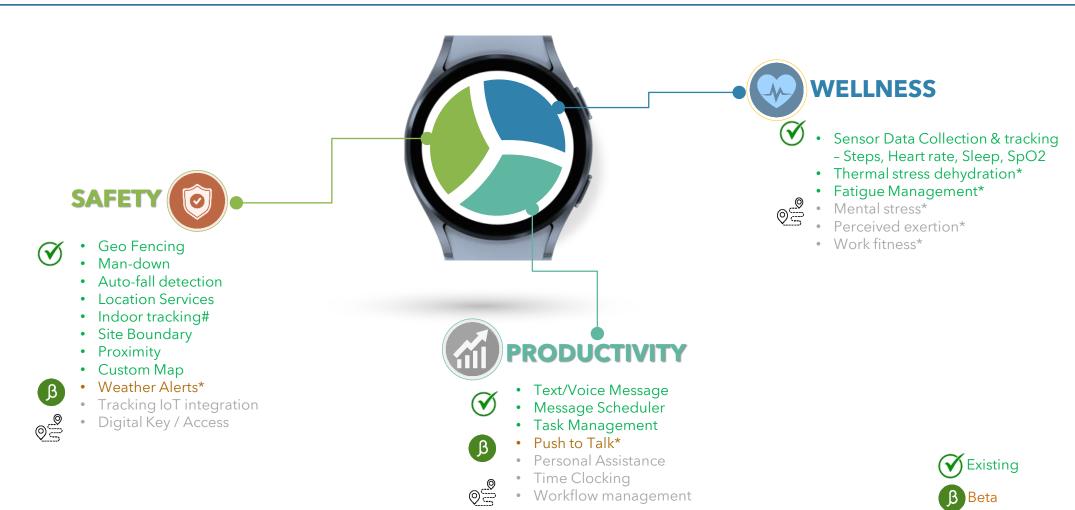

### **GEARUP+ FEATURES**

#will need additional hardware setup

\*Add-on features

## MAN DOWN & AUTO FALL DETECTION

#### MAN DOWN & AUTO FALL DETECTION

- Emergency alert & notification.
- Auto fall detection & manual trigger.
- Man-Down alert with worker location.
- Automatic handsfree call to emergency contact.
- Man-Down alert on admin dashboard with location
- Live location on map.
- Real-time status update on dashboard
- Voice and Text messaging
- Man-Down event historical data

# **LOCATION SERVICE - OUTDOOR**

### **LOCATION SERVICE - OUTDOOR**

- GearUp+ keep the track of worker location.
- Location service provides
  - Last Location
  - Location History
- Last Location
  - Worker last location on dashboard
  - Last location with timestamp.
- Location History
  - Search worker location history
  - Filers:
    - By Worker
    - By Time
  - Pinpoint location on Map

# **OUTDOOR GEO FENCING**

### **OUTDOOR GEO FENCING**

- Virtual geographic fence around physical location on a map
- Worker entry & exist notifications.
- Real-time updates on dashboard.
- Entry / Exit historical data on dashboard
- Send message to all users inside / outside geofenced area.

## INDOOR GEO FENCING

### **INDOOR GEO FENCING**

- Virtual geographic fence around physical location on a map
- Worker entry & exist notifications.
- Real-time updates on dashboard.
- Entry / Exit historical data on dashboard
- Send message to all users inside / outside geofenced area.

# TASK MANAGEMENT

### TASK MANAGEMENT

- Create tasks for users / group.
- Real time task delivery and tracking.
- Task status is updated on dashboard with timestamp.
- Calculate the response time and task duration.
- Historical data on dashboard

# **SCHEDULER**

### **SCHEDULER**

- Schedule recurring tasks for users / group.
- Real time task delivery and tracking.
- Scheduled notifications
- Task status is updated on dashboard with timestamp
- Historical data on dashboard

## COMMUNICATION

#### **VOICE & TEXT MESSAGING**

- Deliver time-sensitive text / voice messages.
- Voice and text messaging from dashboard.
- Message to user or group of users
- Text messages with pre-configured responses.
  - Yes/No
  - Ok
  - Done
  - Accept / Deny
  - ......
- Message history on dashboard

# **HEALTH DATA**

### HEALTH DATA

- Sensor data is captured from the watch and sent to platform.
- Sensor data includes
  - Step Count
  - Heart Rate,
  - Sleep Data etc.
- Sensor data can be viewed on admin dashboard.