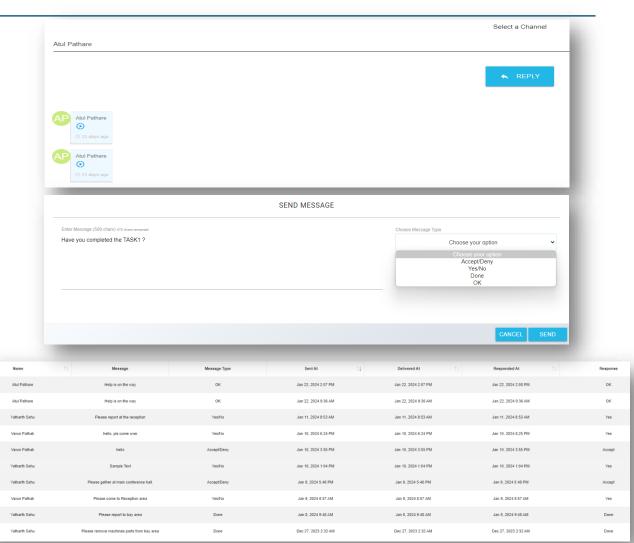

#### **VOICE & TEXT MESSAGING**

- Deliver time-sensitive text / voice messages.
- Voice and text messaging from dashboard.
- Message to user or group of users
- Text messages with pre-configured responses.
  - Yes/No
  - Ok
  - Done
  - Accept / Deny
  - ......
- Message history on dashboard