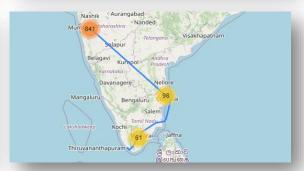

# **LOCATION SERVICE - OUTDOOR**

### **LOCATION SERVICE - OUTDOOR**

- GearUp+ keep the track of worker location.
- Location service provides
  - Last Location
  - Location History
- Last Location
  - Worker last location on dashboard
  - Last location with timestamp.
- Location History
  - Search worker location history
  - Filers:
    - By Worker
    - By Time
  - Pinpoint location on Map