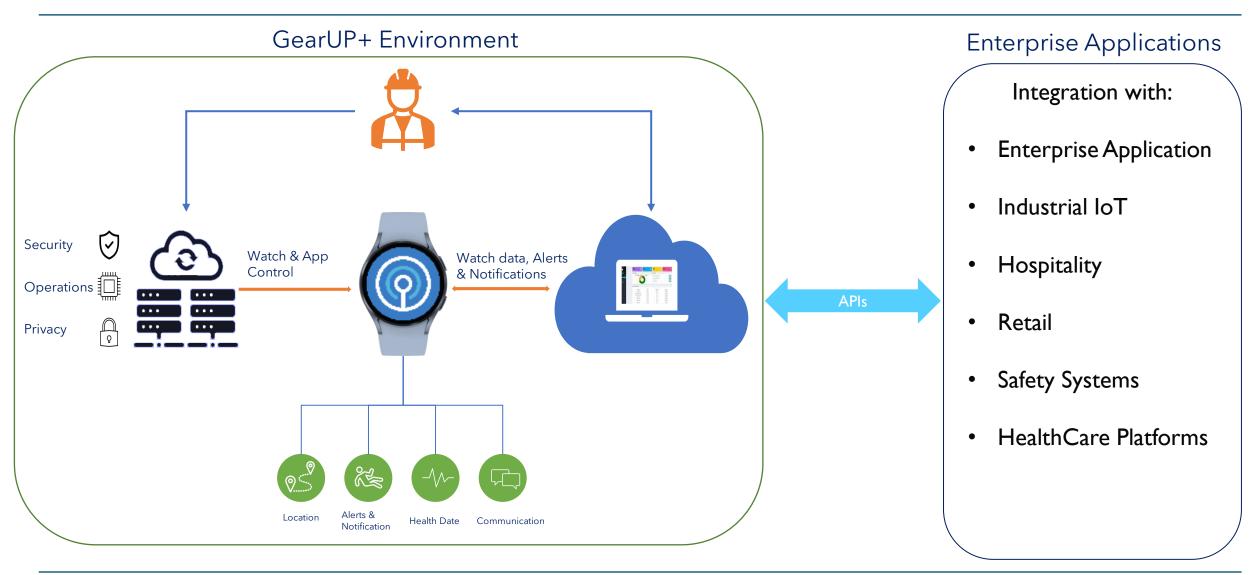

HARMAN INTERNATIONAL CONFIDENTIAL COPYRIGHT 2024

**GEARUP+** 

Powered by HARMAN

February 2024



## UNDERSTANDING ENTERPRISE NEEDS



Essential aspects of any workplace.

- ✓ Workforce Safety
- ✓ Productivity
- ✓ Wellness

#### GearUP+

- ✓ Safer Work Environment.
- √ Healthier Workforce
- ✓ Positive Work Culture
- ✓ Improved Efficiency
- ✓ Satisfied Customers



# GEARUP+ INTRODUCTION SAFETY, PRODUCTIVITY, WELLNESS





# **GEARUP+ SOLUTION**





#### **HARMAN GearUP+**

### **GEARUP+ FEATURES**





#will need additional hardware setup

\*Add-on features

## MAN DOWN & AUTO FALL DETECTION



#### MAN DOWN & AUTO FALL DETECTION

- Emergency alert & notification.
- Auto fall detection & manual trigger.
- Man-Down alert with worker location.
- Automatic handsfree call to emergency contact.
- Man-Down alert on admin dashboard with location
- Live location on map.
- Real-time status update on dashboard
- Voice and Text messaging
- Man-Down event historical data



# MAN DOWN - DEMO





# **LOCATION SERVICE - OUTDOOR**



### **LOCATION SERVICE - OUTDOOR**

- GearUp+ keep the track of worker location.
- Location service provides
  - Last Location
  - Location History
- Last Location
  - Worker last location on dashboard
  - Last loca