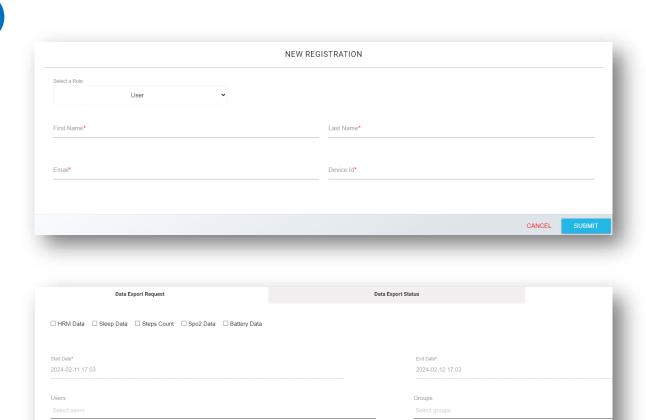

#### **GEARUP+ PLATFORM FEATURES**

- User / Group Management
  - Single user registration
  - Bulk user registration
- Role Based Access Control (RBAC).
- Data Export
- Customizable platform
- Consumable APIs / Third party integrations
- Security encryption at rest and transit

✓ Create seperate file for each data type