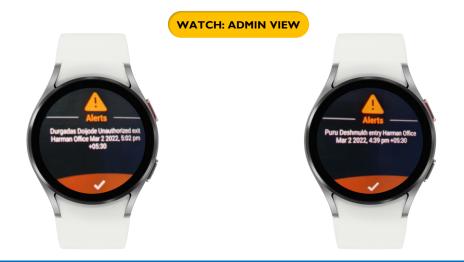

rker location history
  - Filers:
    - By Worker
    - By Time
  - Pinpoint location on Map













### GearUP+ Features - Workplace Safety

# **LOCATION SERVICE - DEMO**





# **LOCATION SERVICE - INDOOR**



### **LOCATION SERVICE - INDOOR**

- Indoor positioning offers the ability to locate users where GPS is unavailable
- Indoor location tracking using BLE beacons.
- Indoor location tracking provides
  - Last location
  - Location history.







### GearUP+ Features - Workplace Safety

# **OUTDOOR GEO FENCING**



### **OUTDOOR GEO FENCING**

- Virtual geographic fence around physical location on a map
- Worker entry & exist notifications.
- Real-time updates on dashboard.
- Entry / Exit historical data on dashboard
- Send message to all users inside / outside geofenced area.





### GearUP+ Features - Workplace Safety

## INDOOR GEO FENCING



### **INDOOR GEO FENCING**

- Virtual geographic fence around physical location on a map
- Worker entry & exist notifications.
- Real-time updates on dashboard.
- Entry / Exit historical data on dashboard
- Send message to all users inside / outside geofenced area.





#### GearUP+ Features

# **GEO FENCING - DEMO**





# SITE BOUNDARY



### SITE BOUNDARY

- Virtual geographic fence around physical location on a map
- Site boundary:
  - Start data collection when enters the workplace.
  - Stop data collection when exists the workplace.
- Can create multiple site boundaries.





### GearUP+ Features - Productivity

# TASK MANAGEMENT



### TASK MANAGEMENT

- Create tasks for users / group.
- Real time task delivery an