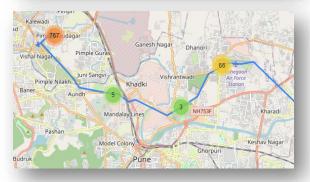

# **LOCATION SERVICE - INDOOR**

### **LOCATION SERVICE - INDOOR**

- Indoor positioning offers the ability to locate users where GPS is unavailable
- Indoor location tracking using BLE beacons.
- Indoor location tracking provides
  - Last location
  - Location history.