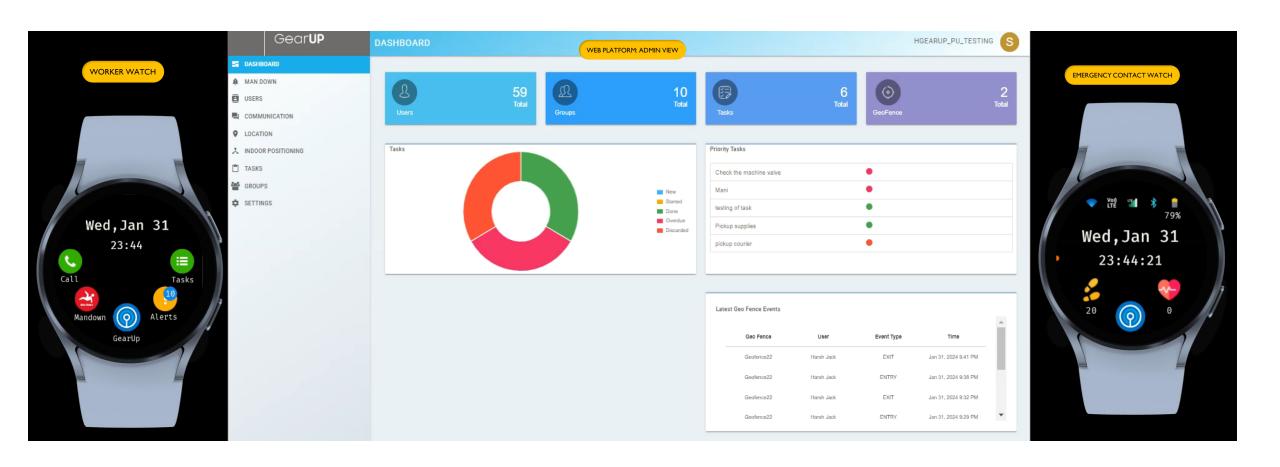

# **GEARUP+ SOLUTION**

#### **HARMAN GearUP+**

### **GEARUP+ FEATURES**

#will need additional hardware setup

\*Add-on features