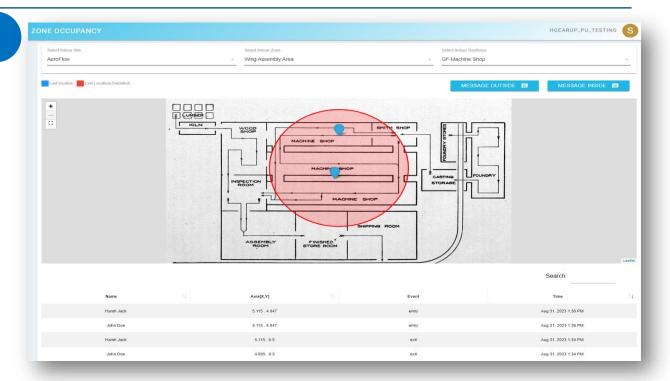

## INDOOR GEO FENCING

### **INDOOR GEO FENCING**

- Virtual geographic fence around physical location on a map
- Worker entry & exist notifications.
- Real-time updates on dashboard.
- Entry / Exit historical data on dashboard
- Send message to all users inside / outside geofenced area.

#### GearUP+ Features