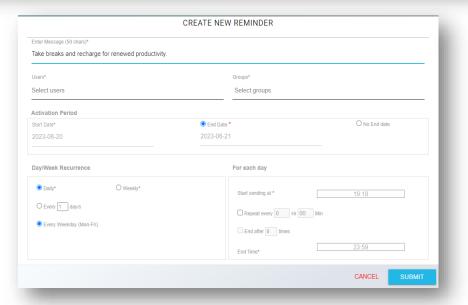

# **SCHEDULER**

### **SCHEDULER**

- Schedule recurring tasks for users / group.
- Real time task delivery and tracking.
- Scheduled notifications
- Task status is updated on dashboard with timestamp
- Historical data on dashboard