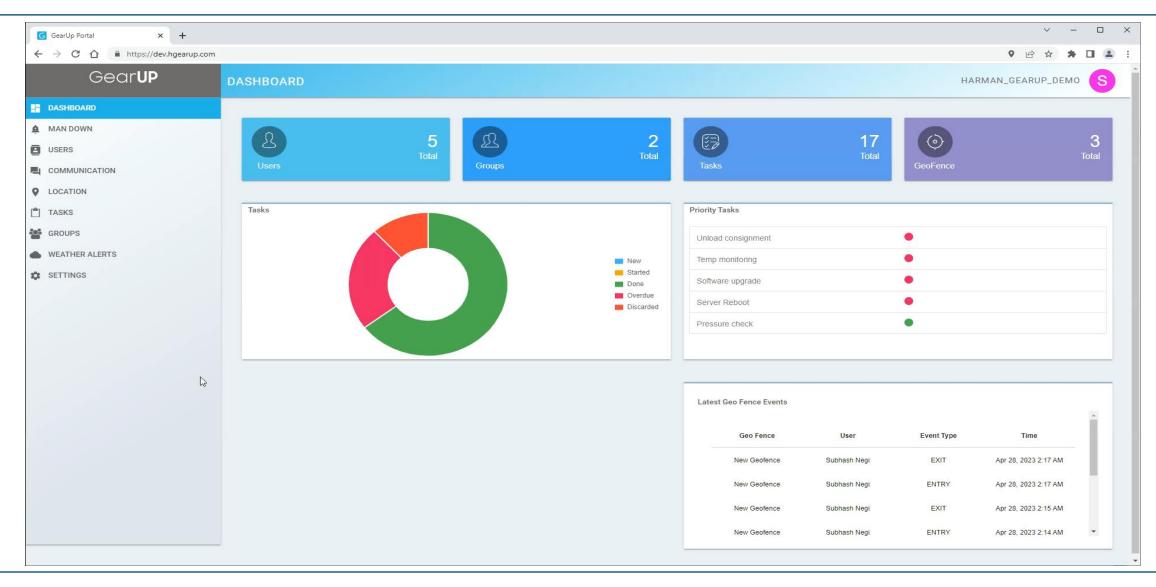

detection & manual trigger.
- Man-Down alert with worker location.
- Automatic handsfree call to emergency contact.
- Man-Down alert on admin dashboard with location
- Live location on map.
- Real-time status update on dashboard
- Voice and Text messaging
- Man-Down event historical data



# MAN DOWN - DEMO





# **LOCATION SERVICE - OUTDOOR**



### **LOCATION SERVICE - OUTDOOR**

- GearUp+ keep the track of worker location.
- Location service provides
  - Last Location
  - Location History
- Last Location
  - Worker last location on dashboard
  - Last location with timestamp.
- Location History
  - Search worker location history
  - Filers:
    - By Worker
    - By Time
  - Pinpoint location on Map













### GearUP+ Features - Workplace Safety

# **LOCATION SERVICE - DEMO**





# **LOCATION SERVICE - INDOOR**



### **LOCATION SERVICE - INDOOR**

- Indoor positioning offers the ability to locate users where GPS is unavailable
- Indoor location tracking using BLE beacons.
- Indoor location tracking provides
  - Last location
  - Location history.







### GearUP+ Features - Workplace Safety

# **OUTDOOR GEO FENCING**



### **OUTDOOR GEO FENCING**

- Virtual geographic fence around physical location on a map
- Worker entry & exist notifications.
- Real-time updates on dashboard.
- Entry / Exit historical data on dashboard
- Send message to all users inside / outside geofenced area.





### GearUP+ Features - Workplace Safety

## INDOOR GEO FENCING



### **INDOOR GEO FENCING**

- Virtual geographic fence around physical location on a map
- Worker entry & exis