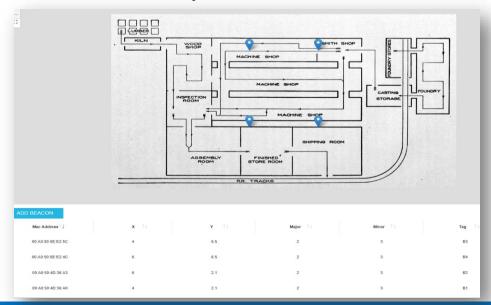

# **LOCATION SERVICE - INDOOR**

### **LOCATION SERVICE - INDOOR**

- Indoor positioning offers the ability to locate users where GPS is unavailable
- Indoor location tracking using BLE beacons.
- Indoor location tracking provides
  - Last location
  - Location history.