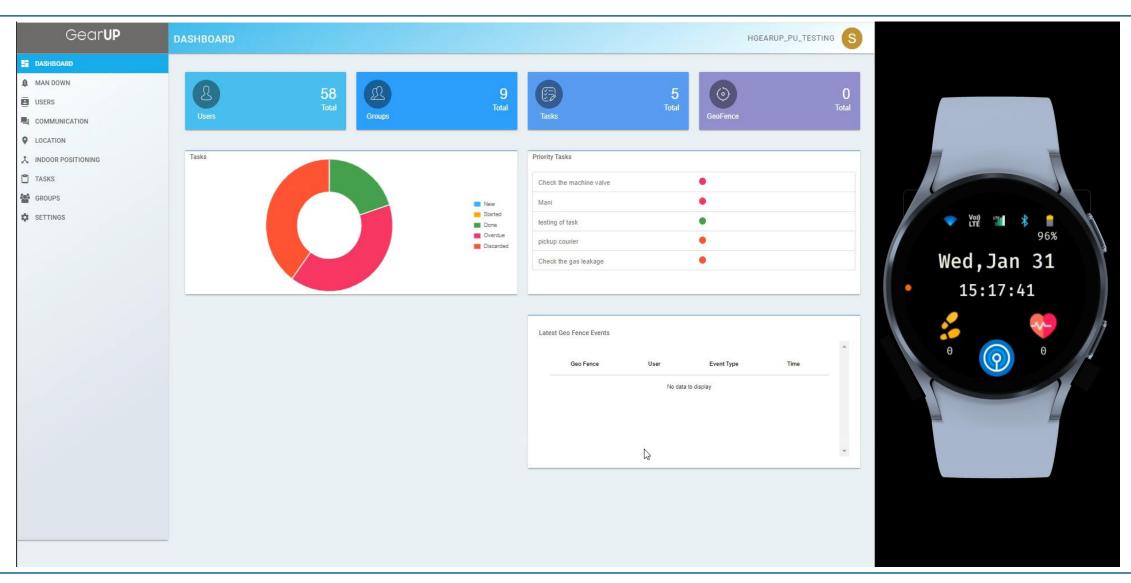

| art master server<br>ted Last Wednesday at 1:12 PM       | Done i   |

| ask Name*       | Site*            |  |
|-----------------|------------------|--|
| Isers           | Groups           |  |
| Select users    | Select groups    |  |
| dmin Users      | Admin Groups     |  |
| Select users    | Select groups    |  |
| escription*     |                  |  |
|                 |                  |  |
| tart Date*      | End Date*        |  |
| 023-04-20 22:33 | 2023-04-21 22:28 |  |

### GearUP+ Features - Productivity

# **SCHEDULER**



### **SCHEDULER**

- Schedule recurring tasks for users / group.
- Real time task delivery and tracking.
- Scheduled notifications
- Task status is updated on dashboard with timestamp
- Historical data on dashboard







# TASK MANAGEMENT - DEMO





### GearUP+ Features - Productivity

## COMMUNICATION



#### **VOICE & TEXT MESSAGING**

- Deliver time-sensitive text / voice messages.
- Voice and text messaging from dashboard.
- Message to user or group of users
- Text messages with pre-configured responses.
  - Yes/No
  - Ok
  - Done
  - Accept / Deny
  - ......
- Message history on dashboard



# **HEALTH DATA**



### HEALTH DATA

- Sensor data is captured from the watch and sent to platform.
- Sensor data includes
  - Step Count
  - Heart Rate,
  - Sleep Data etc.
- Sensor data can be viewed on admin dashboard.







#### GearUP+ Features – Platform Features

# **PLATFORM FEATURES**



#### **GEARUP+ PLATFORM FEATURES**

- User / Group Management
  - Single user registration
  - Bulk user registration
- Role Based Access Contro