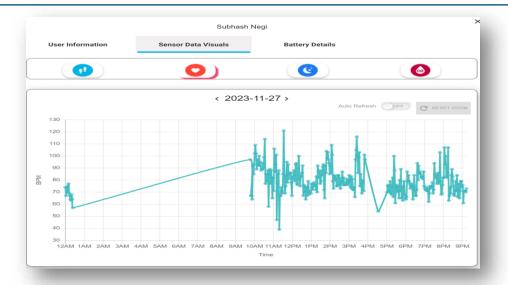

### HEALTH DATA

- Sensor data is captured from the watch and sent to platform.
- Sensor data includes
  - Step Count
  - Heart Rate,
  - Sleep Data etc.
- Sensor data can be viewed on admin dashboard.