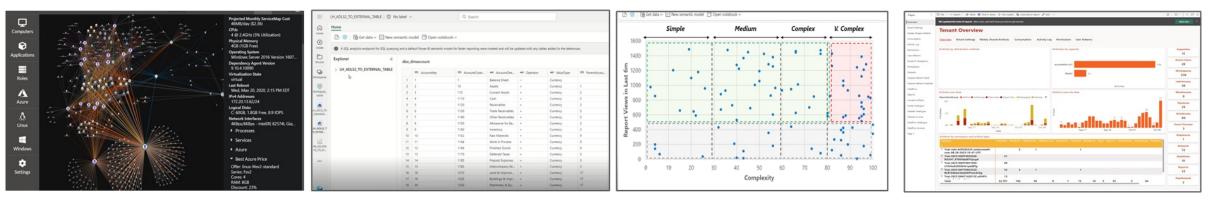

# **Avanade Atelier – Key modules to mitigate the risks**

Avanade Atelier screenshots