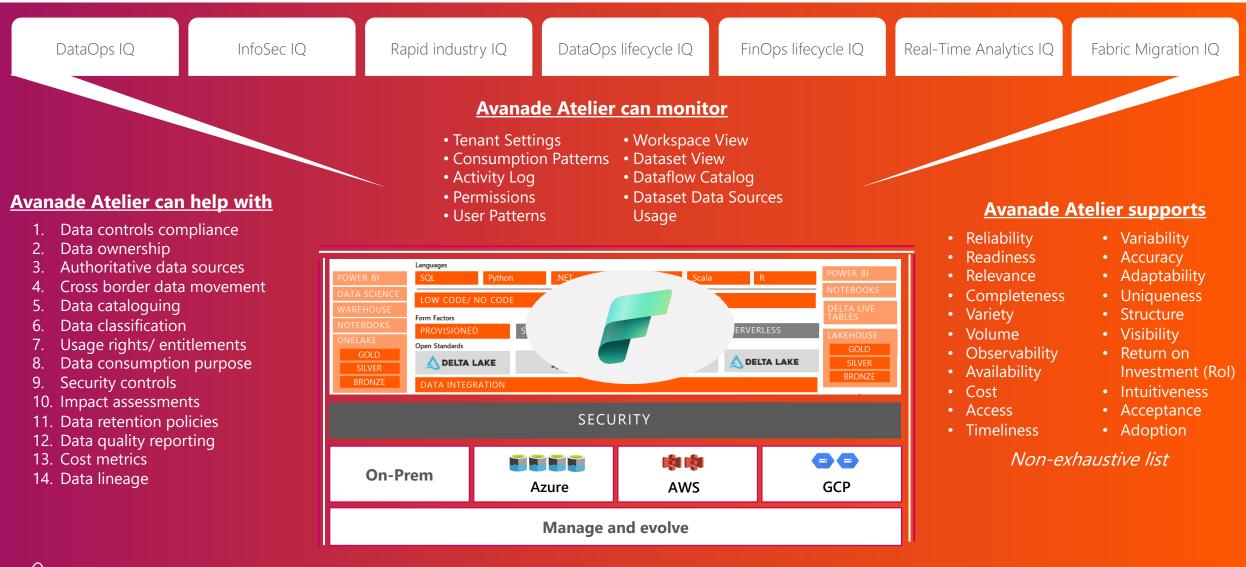

# **Avanade Atelier – Key modules to mitigate the risks**

Avanade Atelier screenshots