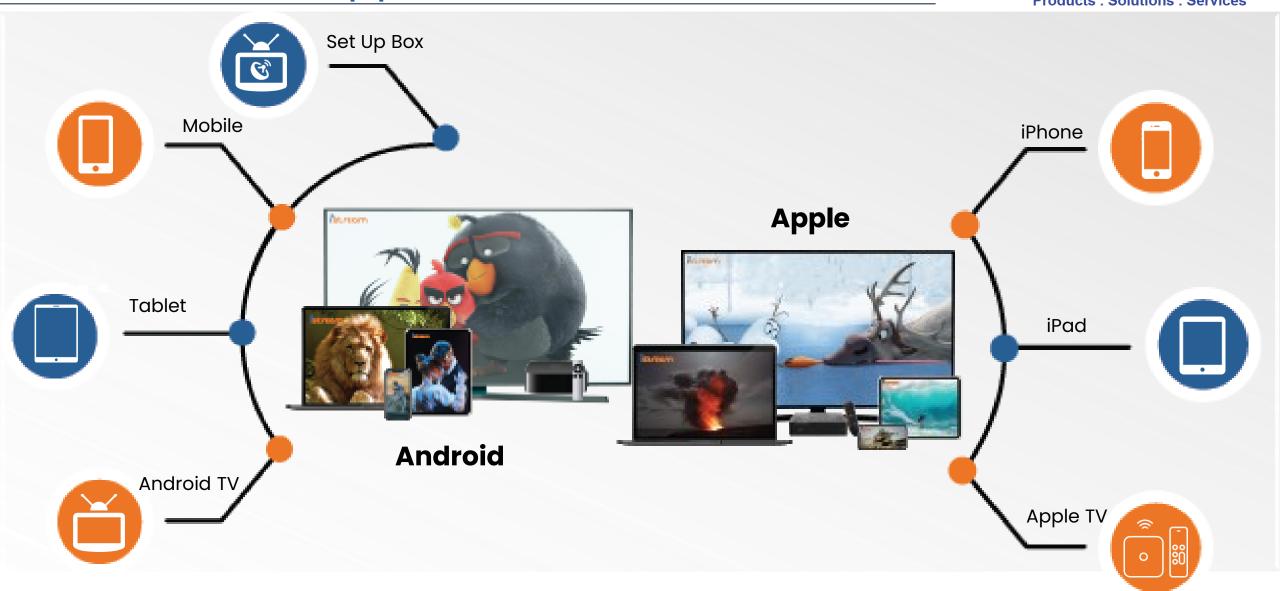

# ONIESOFT

**Products . Solutions . Services** 

# YouCast - OTT SaaS Application



YouCast from ONiE Soft, is a cutting-edge white-labeled OTT product designed for service providers seeking to launch a comprehensive multi-device video streaming application.

By leveraging **YouCast**, OTT service providers can deliver an immersive and secure streaming experience while effectively monetizing their content offerings.



Multi-Platform based Streaming Application to Stream & Monetize the Content Globally

# YouCast - Supported Devices



**Products . Solutions . Services** 



# YouCast - Admin Modules



| Dashboard                  | Administration | CRM      | Media Assets<br>Management | Ads<br>Management |
|----------------------------|----------------|----------|----------------------------|-------------------|
| Subscription<br>Management | Statistics     | Composer | Ads Analytics              | Load Balancer     |
|                            |                |          |                            |                   |

## **YouCast** - Features



## Login

- Registration
- Phone Authentication
- Email Authentication
- Terms and Conditions

## Intelligence

- **Billing Monitoring**
- Data Monitoring
- Marketing Analytics
- Prediction
- Real Time Statistics
- User Experience

#### **CRM and CMS**

- Pre-Authorized HW
- User Accounts
- Static Pages

#