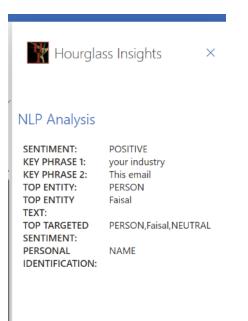

It determines the following using advanced techniques of Natural Language Processing:

- 1) overall sentiment of the email
- 2) Extracts the top two most important/key phrases in the email
- 3) performs entity detection (to see key players/entities in the email)
- 4) find personal identifiable information (for security insights)
- 5) determines the targeted sentiment (this is different than overall sentiment)

## Screenshot