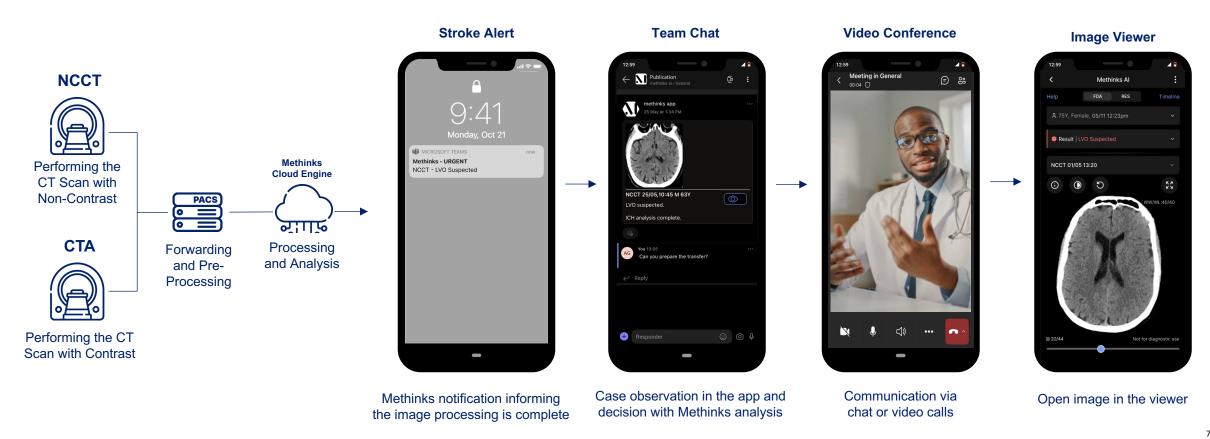

### Our high-precision Al is integrated in MS Teams: an easy to install, quick, and secure communication system