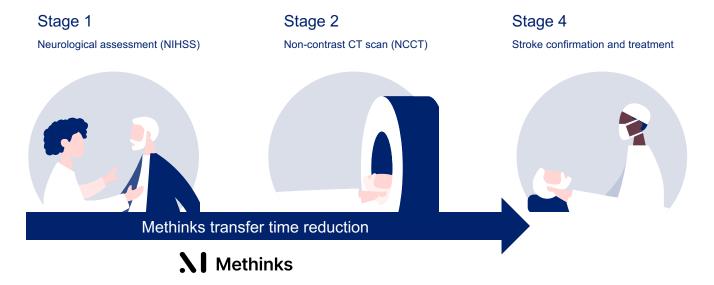

### **Basic stroke assessment**

Available in every hospital worldwide

### Stage 1

Neurological exploration (NIHSS)

### Stage 2

Non-contrast CT scan (NCCT)

### Methinks has built the best software: capable to assess strokes directly from a non-contrast CT

### **Basic stroke assessment**

Available in every hospital worldwide

time saving
Up to 60 min