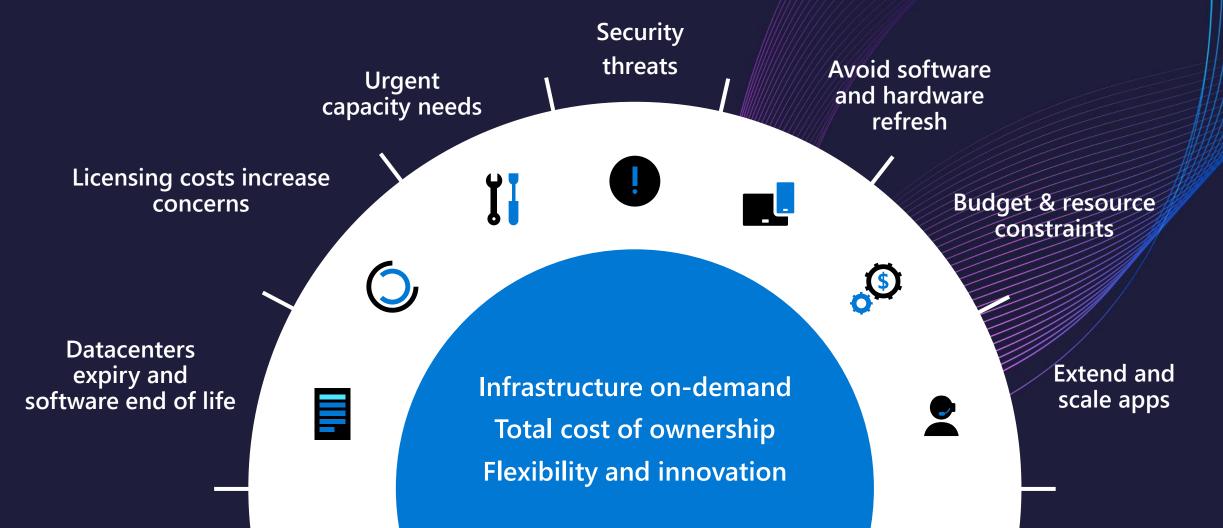

# Why organizations move to Azure VMware Solutions (AVS) after the Broadcom acquisition?

elitmind

## Elitmind / Migration to AVS after an assessment

Let Elitmind help you invest more time creating value rather than integrating and managing your data estate.

Benefits:

Enhanced security

Easier support

Costs optimization