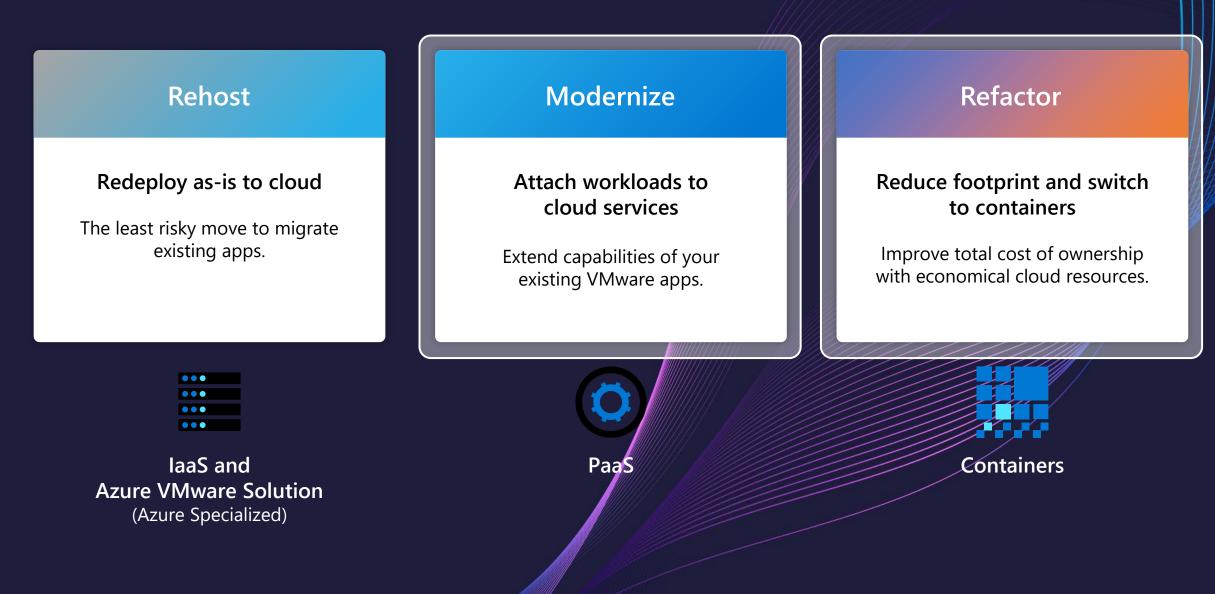

#### **Cloud migration strategies**

First steps to accelerate migration and mitigate risk