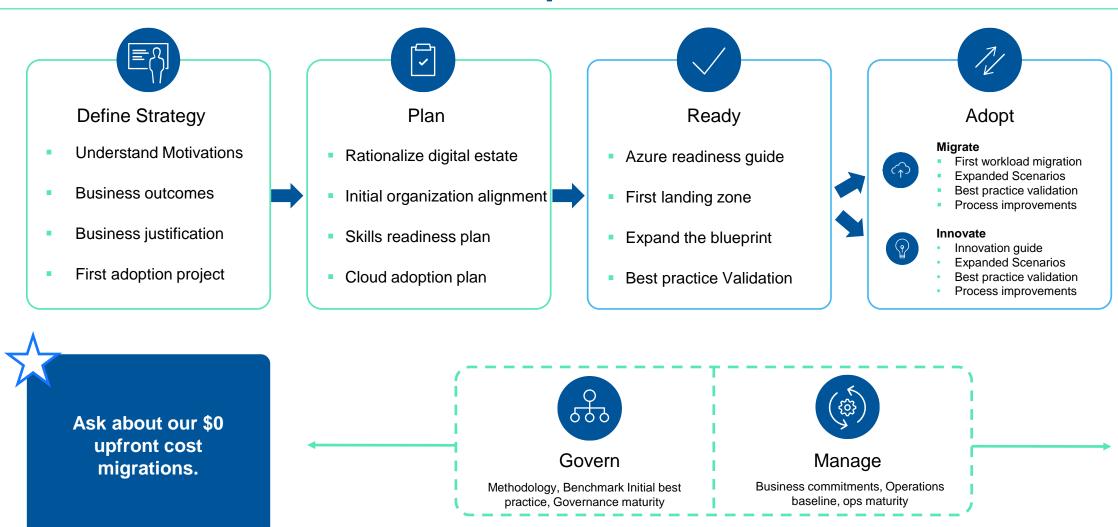

## **Our Cloud adoption framework**

# **Azure Migration Program timeline & financials**

Week 1-2

**Week 3-5** 

Week 5 and Beyond

#### Getting to know you

#### **Understanding your business**

- Run or review an infrastructure scan to understand your environment
- Review motivating factors, and business needs for a customized business plan
- Organize workshops to understand your businesses keys to success
- Get to know your technology stack

#### Planning your journey

#### **Deliverables**

- Build your migration plan and strategy (including Cost)
- Establish or Review your Landing Zone
- Develop the migration path (including architecture documents)
- Day 2 keys to success: Managed services to realize Operationalization

## **Migration & Management**

#### **Migrated Workloads into Azure:**

- Work in conjunction with your IT specialists to migrate to Azure
- Participate in post-migration testing to ensure success criteria have been met
- Retrospective: Automation and **Modernization Opportunities**
- Complete cloud services management so your IT team can focus on cloud workflows and applications that require your attention.