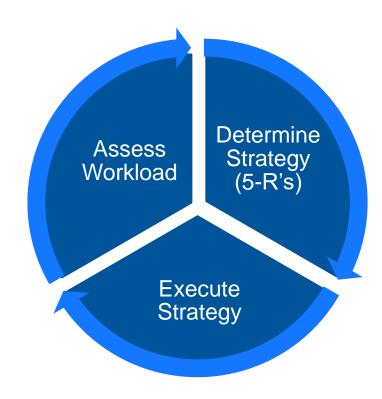

# Our high-level migration approach

#### Assess your workloads:

- 1. Run Interviews with Technical and Business Teams
- 2. Agree on a migration path (i.e. laaS, SaaS, PaaS)

#### **Determine your strategy**

- 1. Rehost, Refactor, Rearchitect, Rebuild or Replace
- 2. Capture functional and non-functional requirements
- Produce Low-Level End state architecture

#### **Execute strategy**

- 1. Perform the migration
- 2. Operationalize workloads
- 3. Transfer to Operations or Managed Services