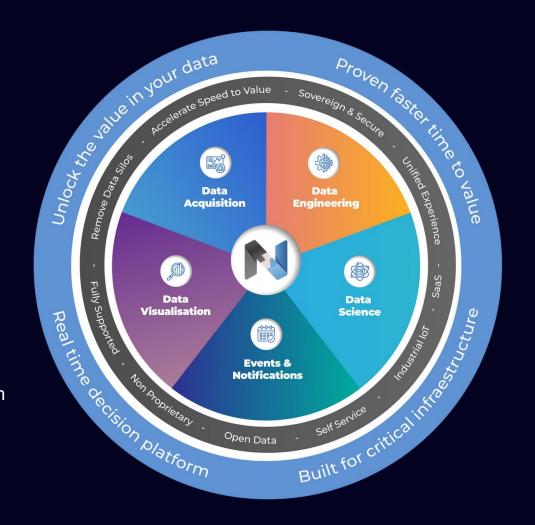

#### WHAT DOES YOUR COMPANY GET WITH NEUROVERSE

Neuroverse is an enterprise-grade platform accelerating data-driven solutions for critical infrastructure and asset-intensive industries. Ready to use from day one, it empowers data professionals to quickly build robust solutions, from lakehouses to Al-driven process optimisation. Its user-friendly interface simplifies complex data, enabling rapid business decision-making and monitoring.

#### **For Data Professionals**

- Industry-standard data management and analytics tools governed and managed to accelerate data maturity.
- Solution accelerators for data engineers, scientists, and visualisation teams to collaborate and build robust solutions.
- Built-in data health tools to improve trust and assurance in generated insights.

#### **For Business Users**

- Understand, act and monitor business performance from boardroom to frontline operations from any device.
- Bring life and context to your operations and assets through dashboards, 3D visuals, geospatial layers and Alaccelerated presentations.
- Choose from curated industry solutions to Al-generated insights that unlock hidden opportunities.

#### **INCREASE SPEED TO PRODUCTIVITY WITH ACCURATE DATA**

Neuroverse accelerates productivity by rapidly enabling digital transformation in asset-intensive organisations. It supports seamless data acquisition at any scale and applies advanced data engineering and analytics both in the cloud and at the customer edge. Neuroverse empowers professionals to quickly visualise and act on insights using both conventional methods and Al. Our unified platform simplifies complex data management, breaks down silos, and ensures robust security; allowing teams to focus on impactful decisions and achieve faster outcomes. With Neuroverse, companies can swiftly harness the full potential of their data, driving efficiency and productivity from day one.