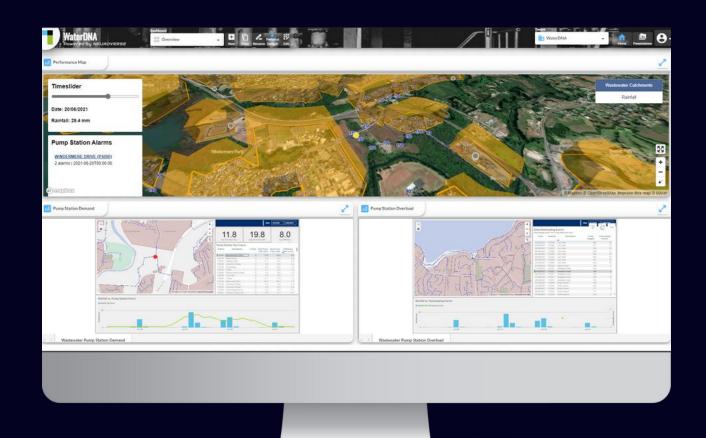

#### WHAT DOES YOUR COMPANY GET WITH NEUROVERSE

Neuroverse is an enterprise-grade platform accelerating data-driven solutions for critical infrastructure and asset-intensive industries. Ready to use from day one, it empowers data professionals to quickly build robust solutions, from lakehouses to Al-driven process optimisation. Its user-friendly interface simplifies complex data, enabling rapid business decision-making and monitoring.

#### **For Business Users**

- Understand, act and monitor business performance from boardroom to frontline operations from any device.
- Bring life and context to your operations and assets through dashboards, 3D visuals, geospatial layers and Alaccelerated presentations.
- Choose from curated industry solutions to Al-generated insights that unlock hidden opportunities.

#### **INCREASE SPEED TO PRODUCTIVITY WITH ACCURATE DATA**

Neuroverse accelerates productivity by rapidly enabling digital transformation in asset-intensive organisations. It supports seamless data acquisition at any scale and applies advanced data engineering and analytics both in the cloud and at the customer edge. Neuroverse empowers professionals to quickly visualise and act on insights using both conventional methods and Al. Our unified platform simplifies complex data management, breaks down silos, and ensures robust security; allowing teams to focus on impactful decisions and achieve faster outcomes. With Neuroverse, companies can swiftly harness the full potential of their data, driving efficiency and productivity from day one.