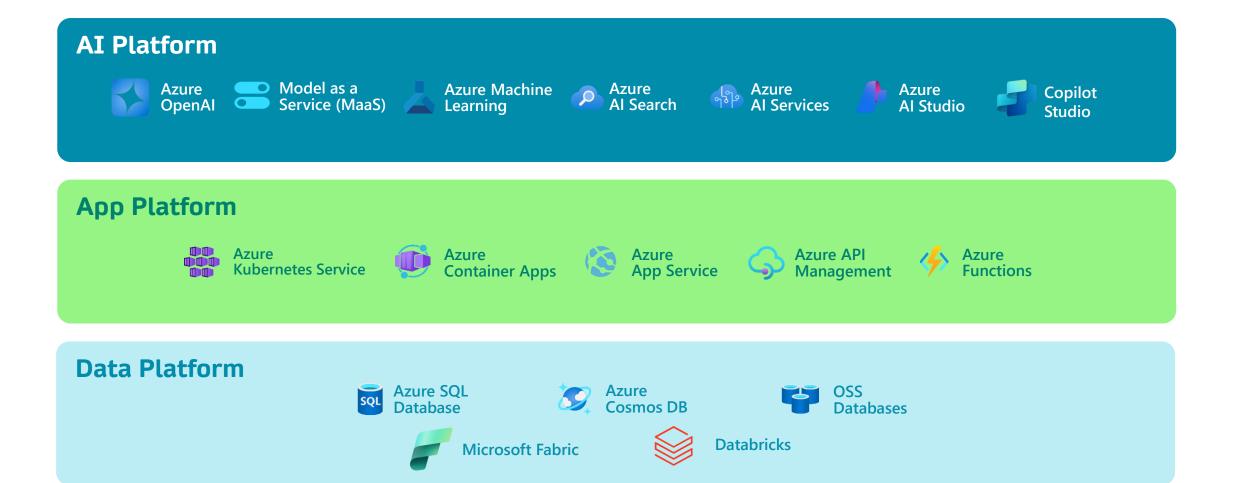

### **Results**

- Understanding of the Al components within the platforms Azure, Power Platform and Microsoft 365
- Documented use case to be build with Al components at heart
- Mockups of the newly designed application to showcase in your company
- Effort estimation as well as a technical architecture blueprint to decide on next steps

## Overview on the design anatomy of AI applications. Overview.