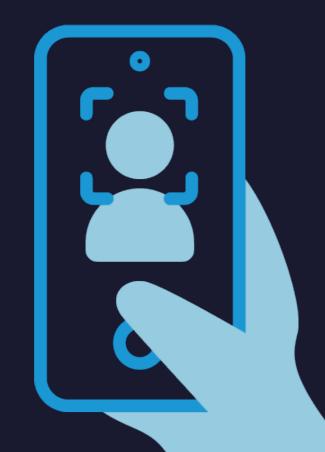

STEP

02

iiDENTIFii extracts
an image and
key data from an
Identity Document
comparison.

STEP

O3

Facial recognition
technology is
used to verify
that they match

STEP

O4

Our platform
verifies the result
with the authoritative
government database,
e.g. the Department of
Home Affairs, creating
a triangulation of trust.