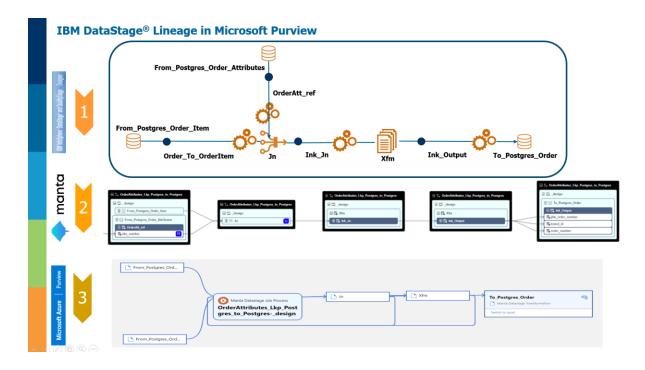

### PROLIFICS CORPORATION PRIVATE LIMITED

Utilize Microsoft Purview & Manta-Prolifics Purview Connector to extend your data lineage capabilities.

Data Lineage enables customers to better trace the journey of their data across systems, ensuring compliance, facilitating impact analysis and understanding of data architectures for Cloud Migration. This solution is designed for Microsoft Purview clients seeking to enhance their data lineage capabilities beyond the standard scanning and ingestion. It is especially beneficial for systems like MS SQL (on prem), SSIS, SSAS and IBM Data Stage, where data lineage is not automatically captured. Technologies like Power BI and MS SQL are also supported.