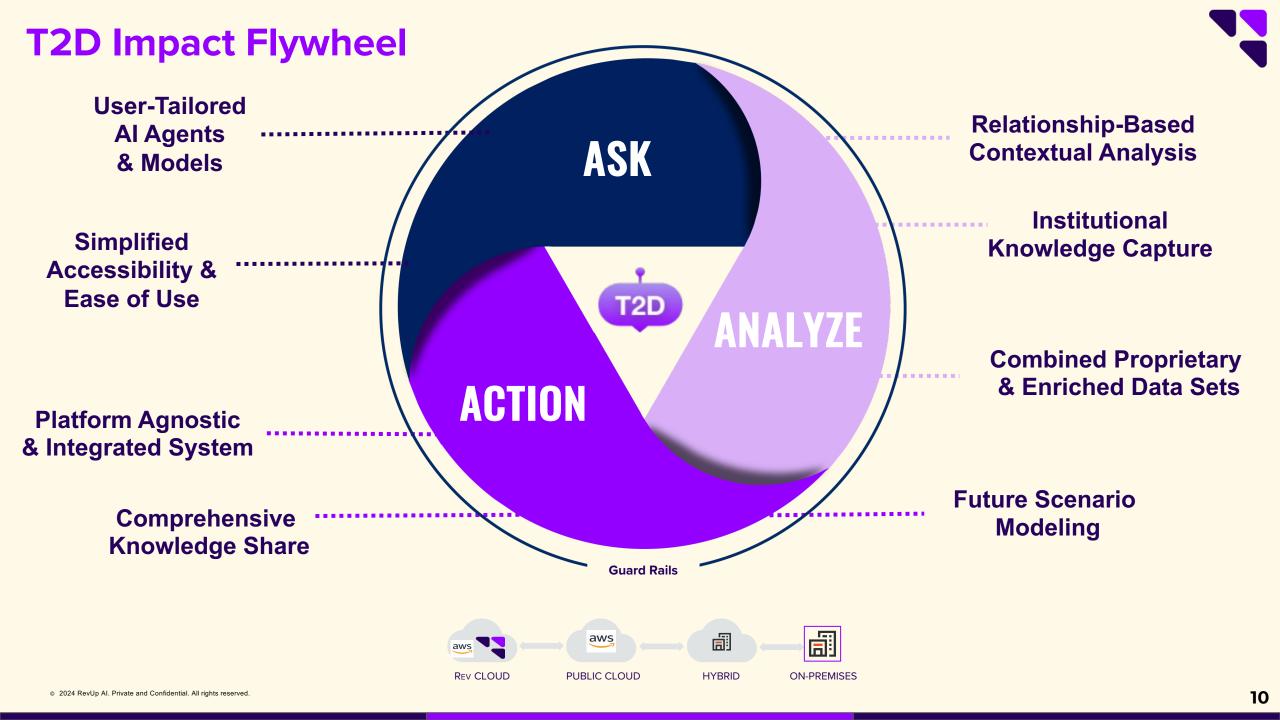

#### Ask

ask a question, like a human, and T2D will answer, like a human (ask without overthinking)

#### **Analyze**

explore your information, delivered in the format you want (understand at a glance)

#### **Action**

share your insights or run futurescenarios to strategize (make things happen)

## Harness **Decision Intelligence**

Act With Knowledge of the Past, Insight into the Now and Vision into Future