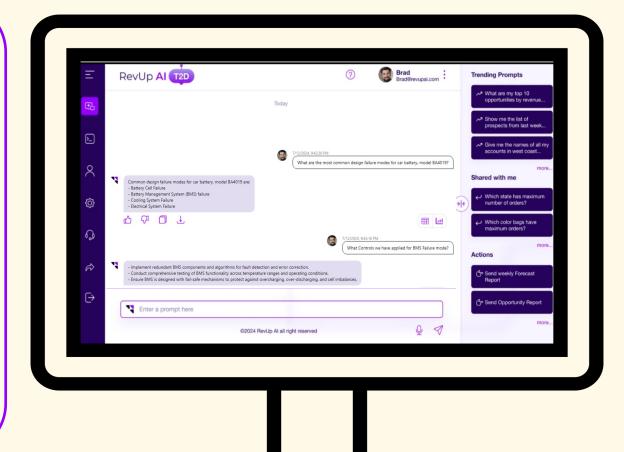

## your Gen Al-powered Personal Knowledge Engine

designed for Enterprise-Users of all levels, optimizing performance no matter where you sit or what you do

#### Ask

ask a question, like a human, and T2D will answer, like a human (ask without overthinking)

#### **Analyze**

explore your information, delivered in the format you want (understand at a glance)