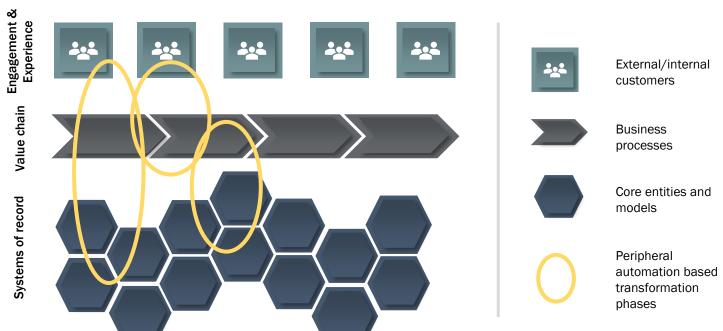

## Making technology work

Business contexts

Peripheral and core automation

Value from technology

Enterprise architecture

- Construction (EPC/AEC/Realty)
- Energy, utilities, and infrastructure
- · Professional services
- Manufacturing
- Education and non-profits

# **Peripheral automation**

- Accelerate the digital transformation journey with minimum distraction and disruption.
- Scale and adapt to changes in core systems
- Robust, reliable core systems with agile elements

- Optimize workflows and reduce manual tasks
- Break down silos and encourage team involvement
- Work with new tech and Al innovations