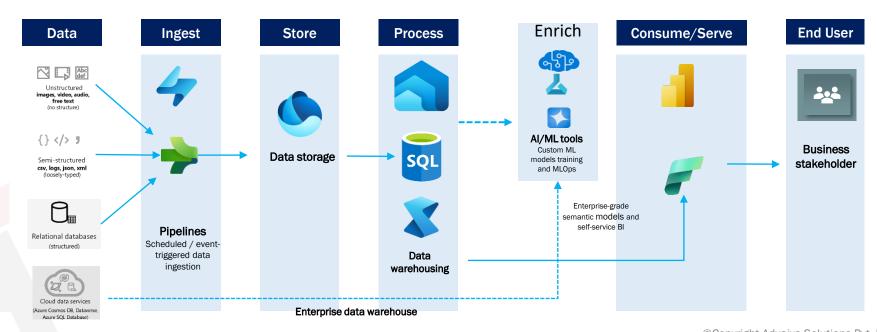

# Data infrastructure and analytics

Providing end-to-end data infrastructure and analytics solutions that enable organizations to leverage data-driven insights for better decision making