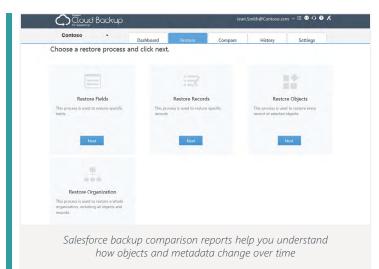

Accidents happen, but don't let them interrupt your day. AvePoint Cloud Backup for Salesforce quickly restores at the organization, object, record, and field levels. Whether you need to restore in bulk or granularly, we've got you covered.