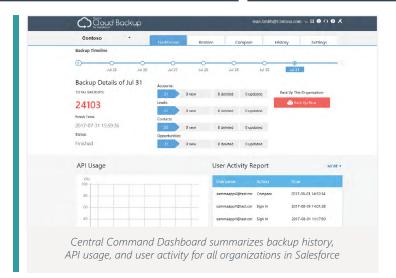

## One-Click Salesforce Backup

Comprehensive

**Comprehensive Restore Options** 

Central Command Dashboard

**Encrypted and Secure Data Protection** 

No need to configure—
to prevent loss at any
level, anytime, backup
automatically begins
as soon as you login to
AvePoint Online Services
with your Salesforce
account. Schedule
additional backups up to
five times a day with the
click of a button.

Run an extra backup, view usage graphs, and audit user activities from an easy-to-use, centralized dashboard. AvePoint Cloud Backup for Salesforce is hosted in the cloud, utilizing Microsoft Azure Encryption in conjunction with user account security to meet compliance regulations around sensitive data.

- Quickly locate the specific records you need to restore through keyword search capability
- Allow end users to restore a record or fields of a record directly via the Salesforce interface, rather than relying on administrators
- Search by keyword or upload a CSV file to identify records from the backup data, purge individual fields or entire records to ensure GDPR compliance
- Comprehensively review backup and restore details including records, time, and job status as well as information on frequently-used objects including accounts, leads, contacts, and opportunities via the Central Command Dashboard or history reports
- Anonymization templates help you build highfidelity content for your sandbox environment without compromising user privacy
- Gain full visibility of how your Salesforce backup and restore service is being used by auditing user actions – including login, backup, and restore
- Trim security for specific users by either granting access to or limiting available features according to their role