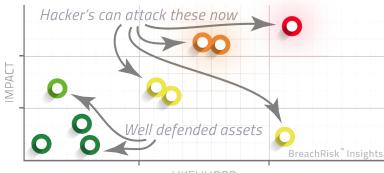

## Continuous Cyber Risk Analysis

LIKELIHOOD

### Eliminate False Positives. Improve Transparency.

BreachRisk<sup>™</sup> detects the threats attackers could **actually** breach, while giving you credit for compensating controls. Risk measurements are standardized, transparent, and based on the hacker's perspective.