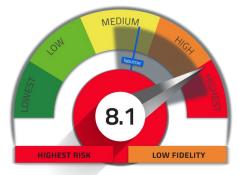

### Eliminate False Positives. Improve Transparency.

BreachRisk<sup>™</sup> detects the threats attackers could **actually** breach, while giving you credit for compensating controls. Risk measurements are standardized, transparent, and based on the hacker's perspective.

#### BreachRisk™ Advantages

- Rigorous, fair scoring
- Boardroom-ready
- Continuous, threat adaptive

#### **Alternatives**

- Opaque, mysterious methods
- Overemphasis on compliance
- Theoretical, false positives

Acme Company, Inc.