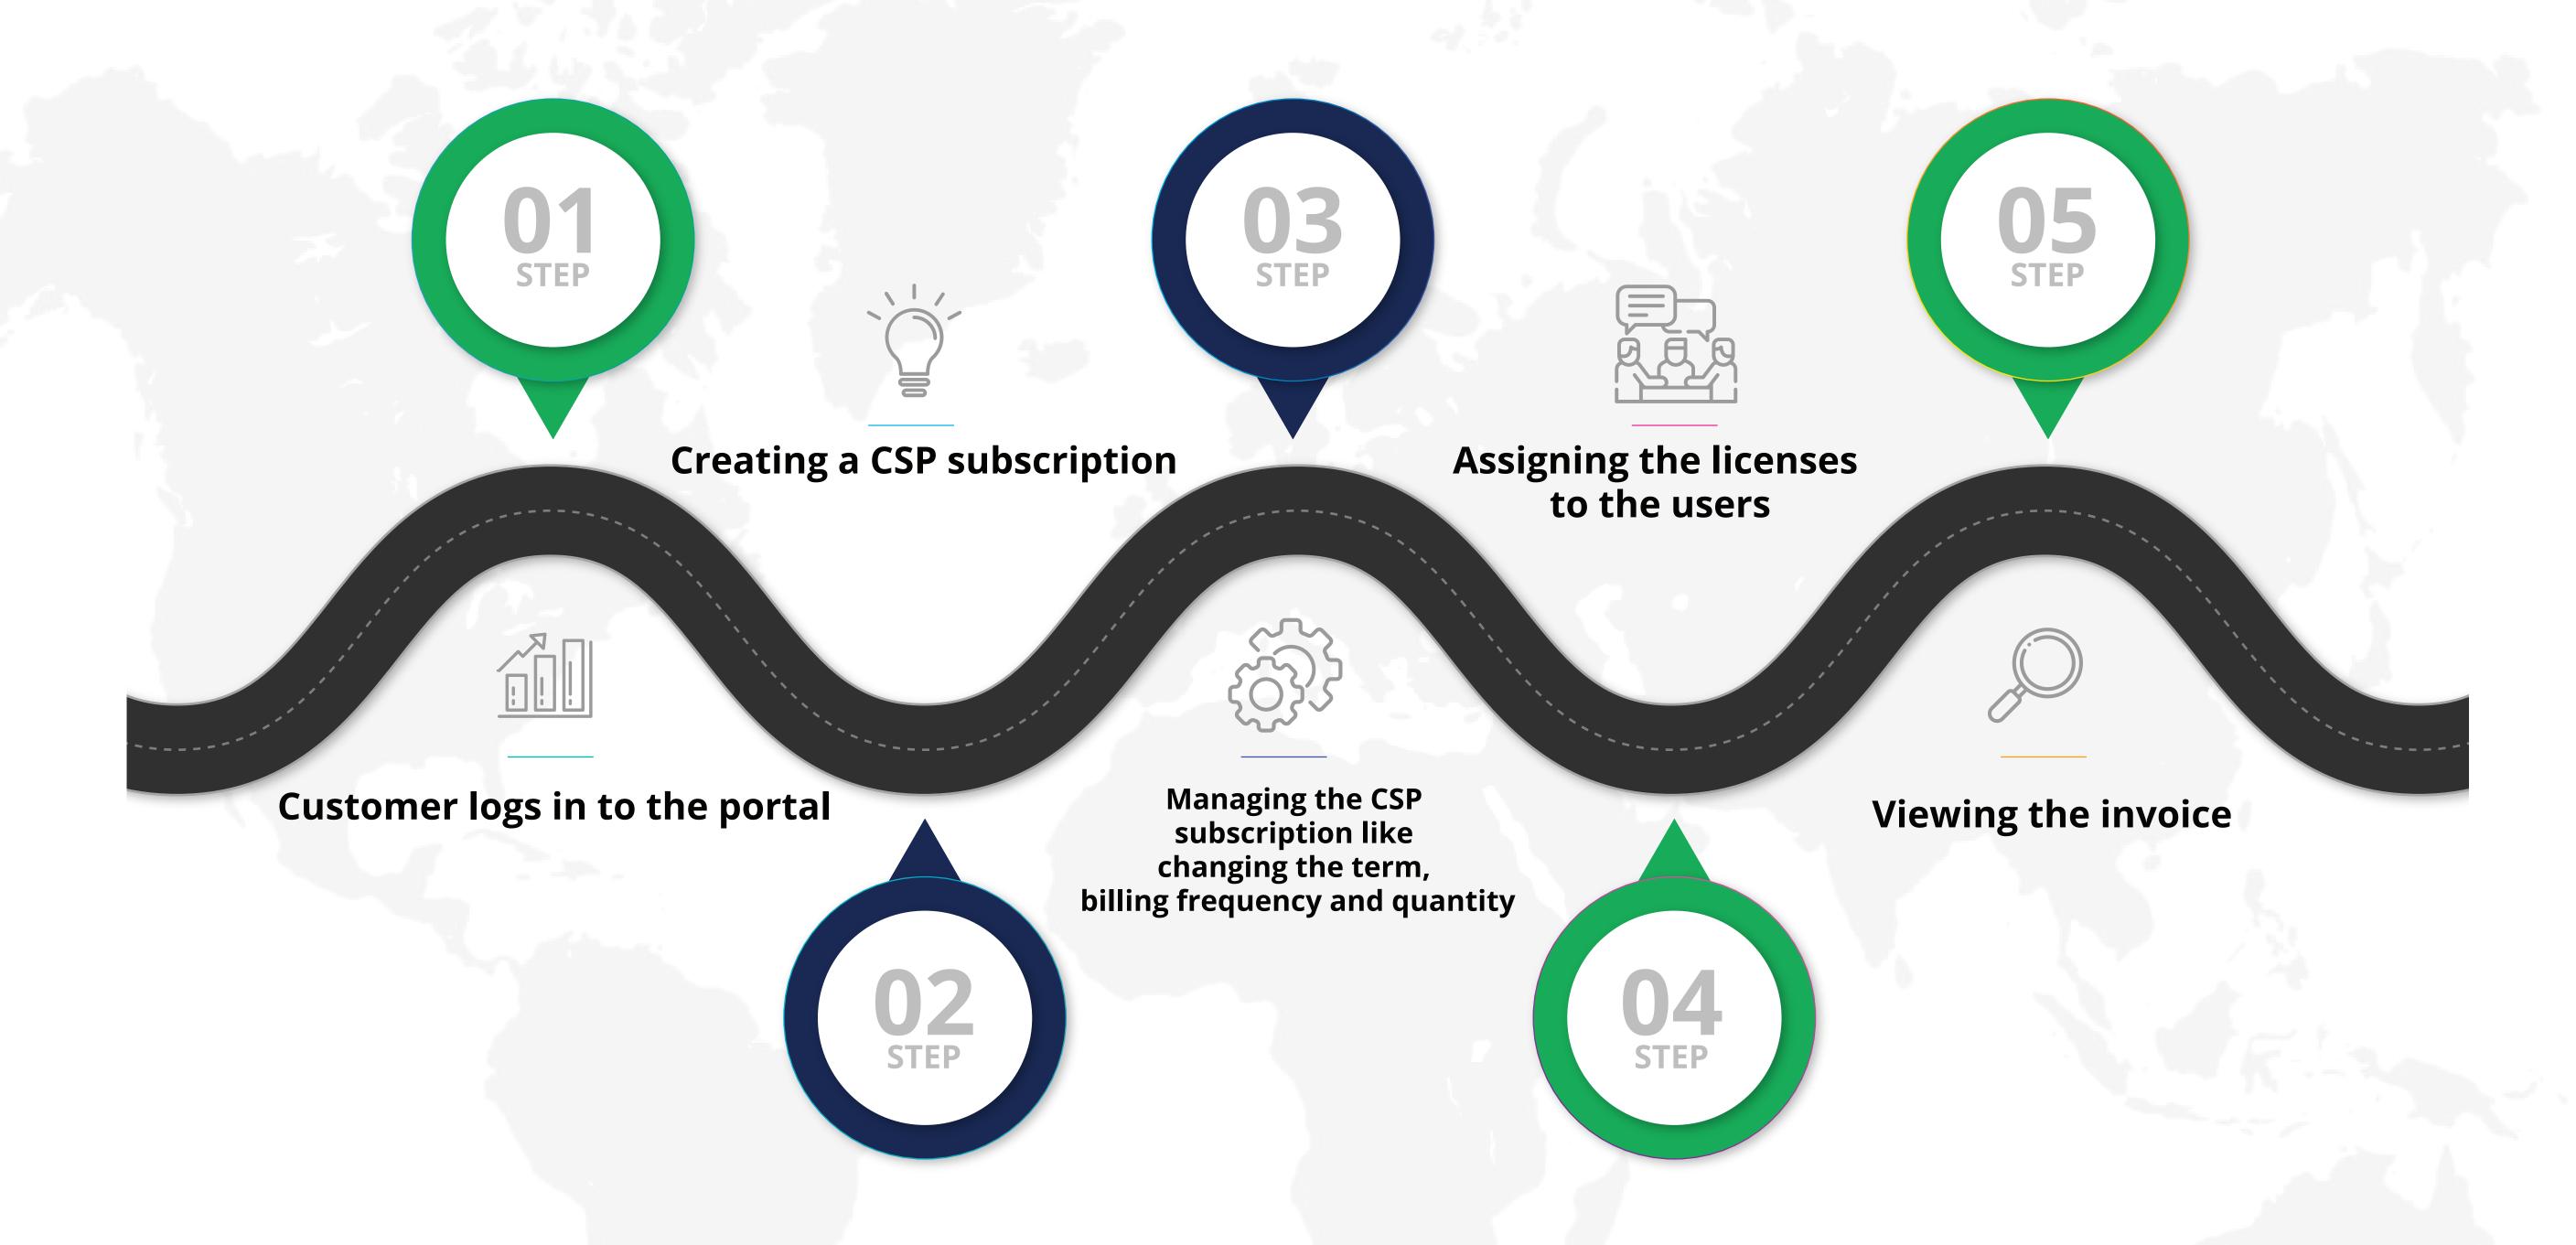

# Comprehensive Customer and Subscription Management

Seamless Onboarding and Lifecycle Management

### Empowering Self-Service

#### **Customer Portal**

Hybr's customer portal enhances user autonomy, enabling clients to manage their accounts independently. Customers have access to their usage data, subscription adjustments, and billing history, significantly reducing manual workload for the CSP partner.

#### **Marketplace Access**

The tenant portal's marketplace feature allows customers to independently purchase and provision software, Azure Reservations and online services, eliminating the need for partner intervention.