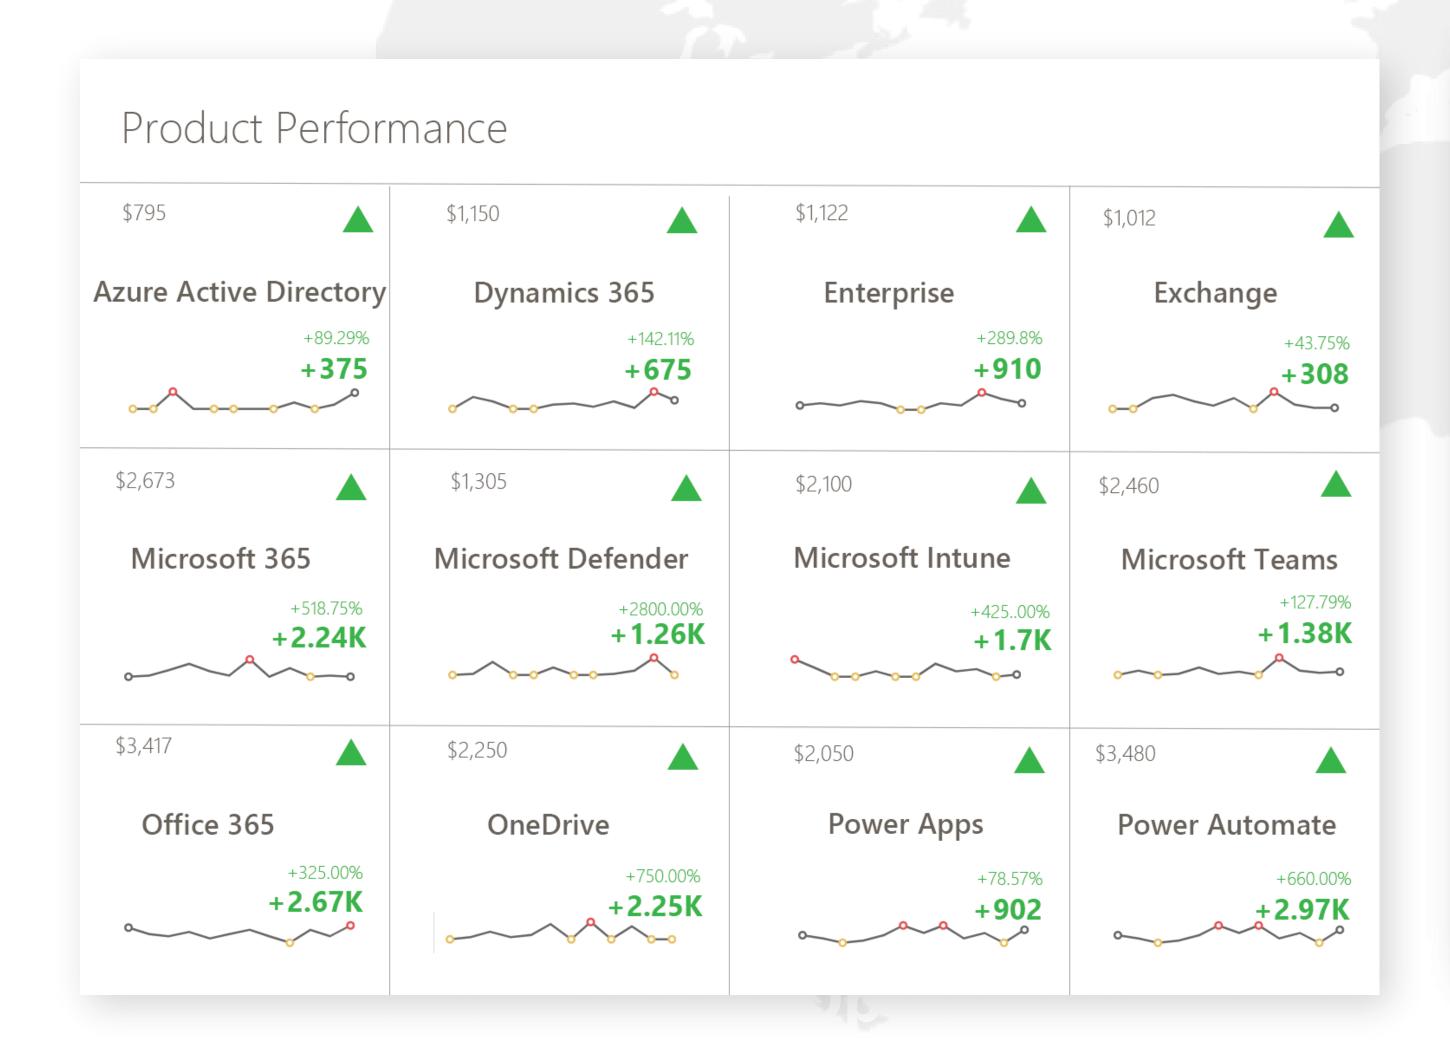

#### **Product Performance**

This chart gives the revenue generated by the product and it performance over the past few months