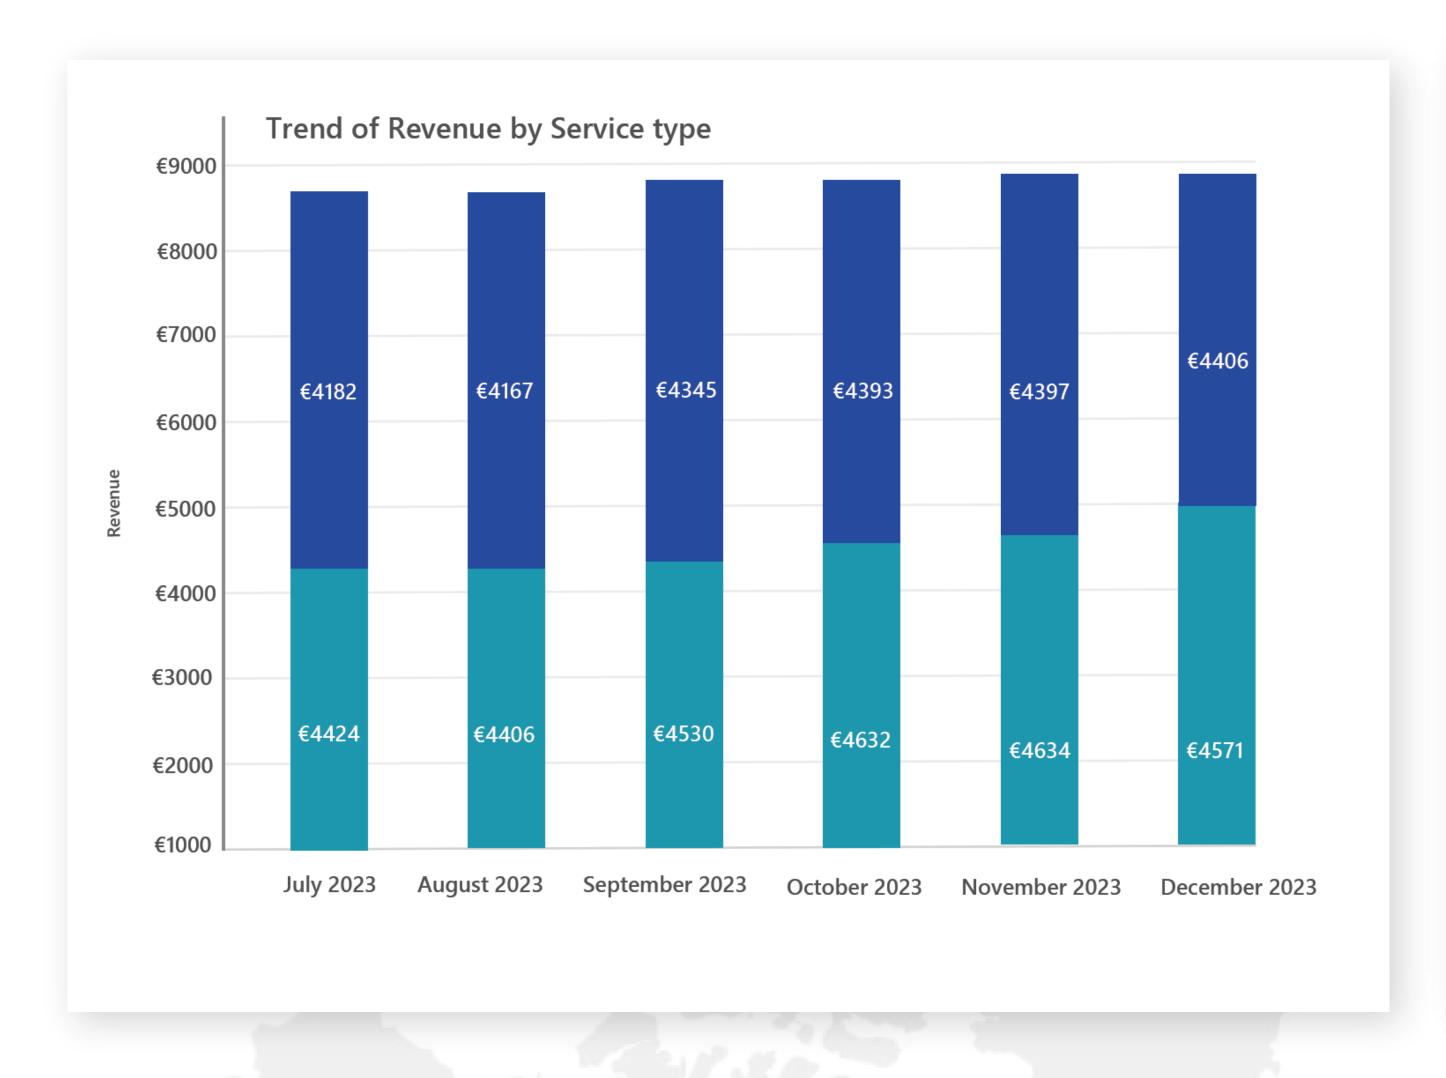

#### Revenue trend categorized by service type

This chart gives the revenue trend of customer categorised by service type