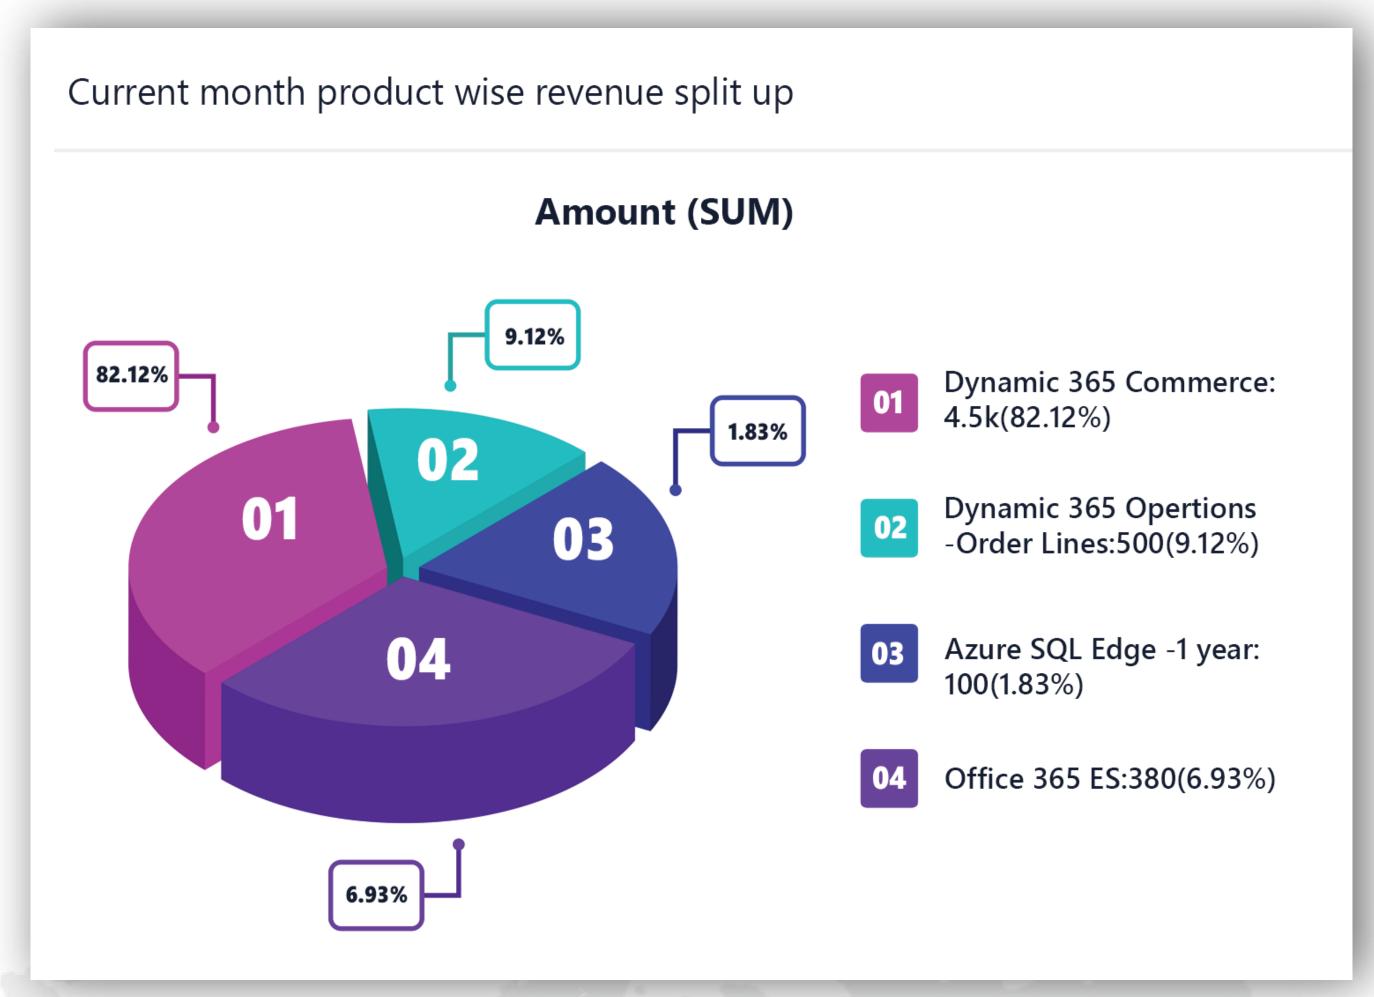

#### CSP Product revenue split up

This pie chart gives the breakdown of revenue by CSP product.