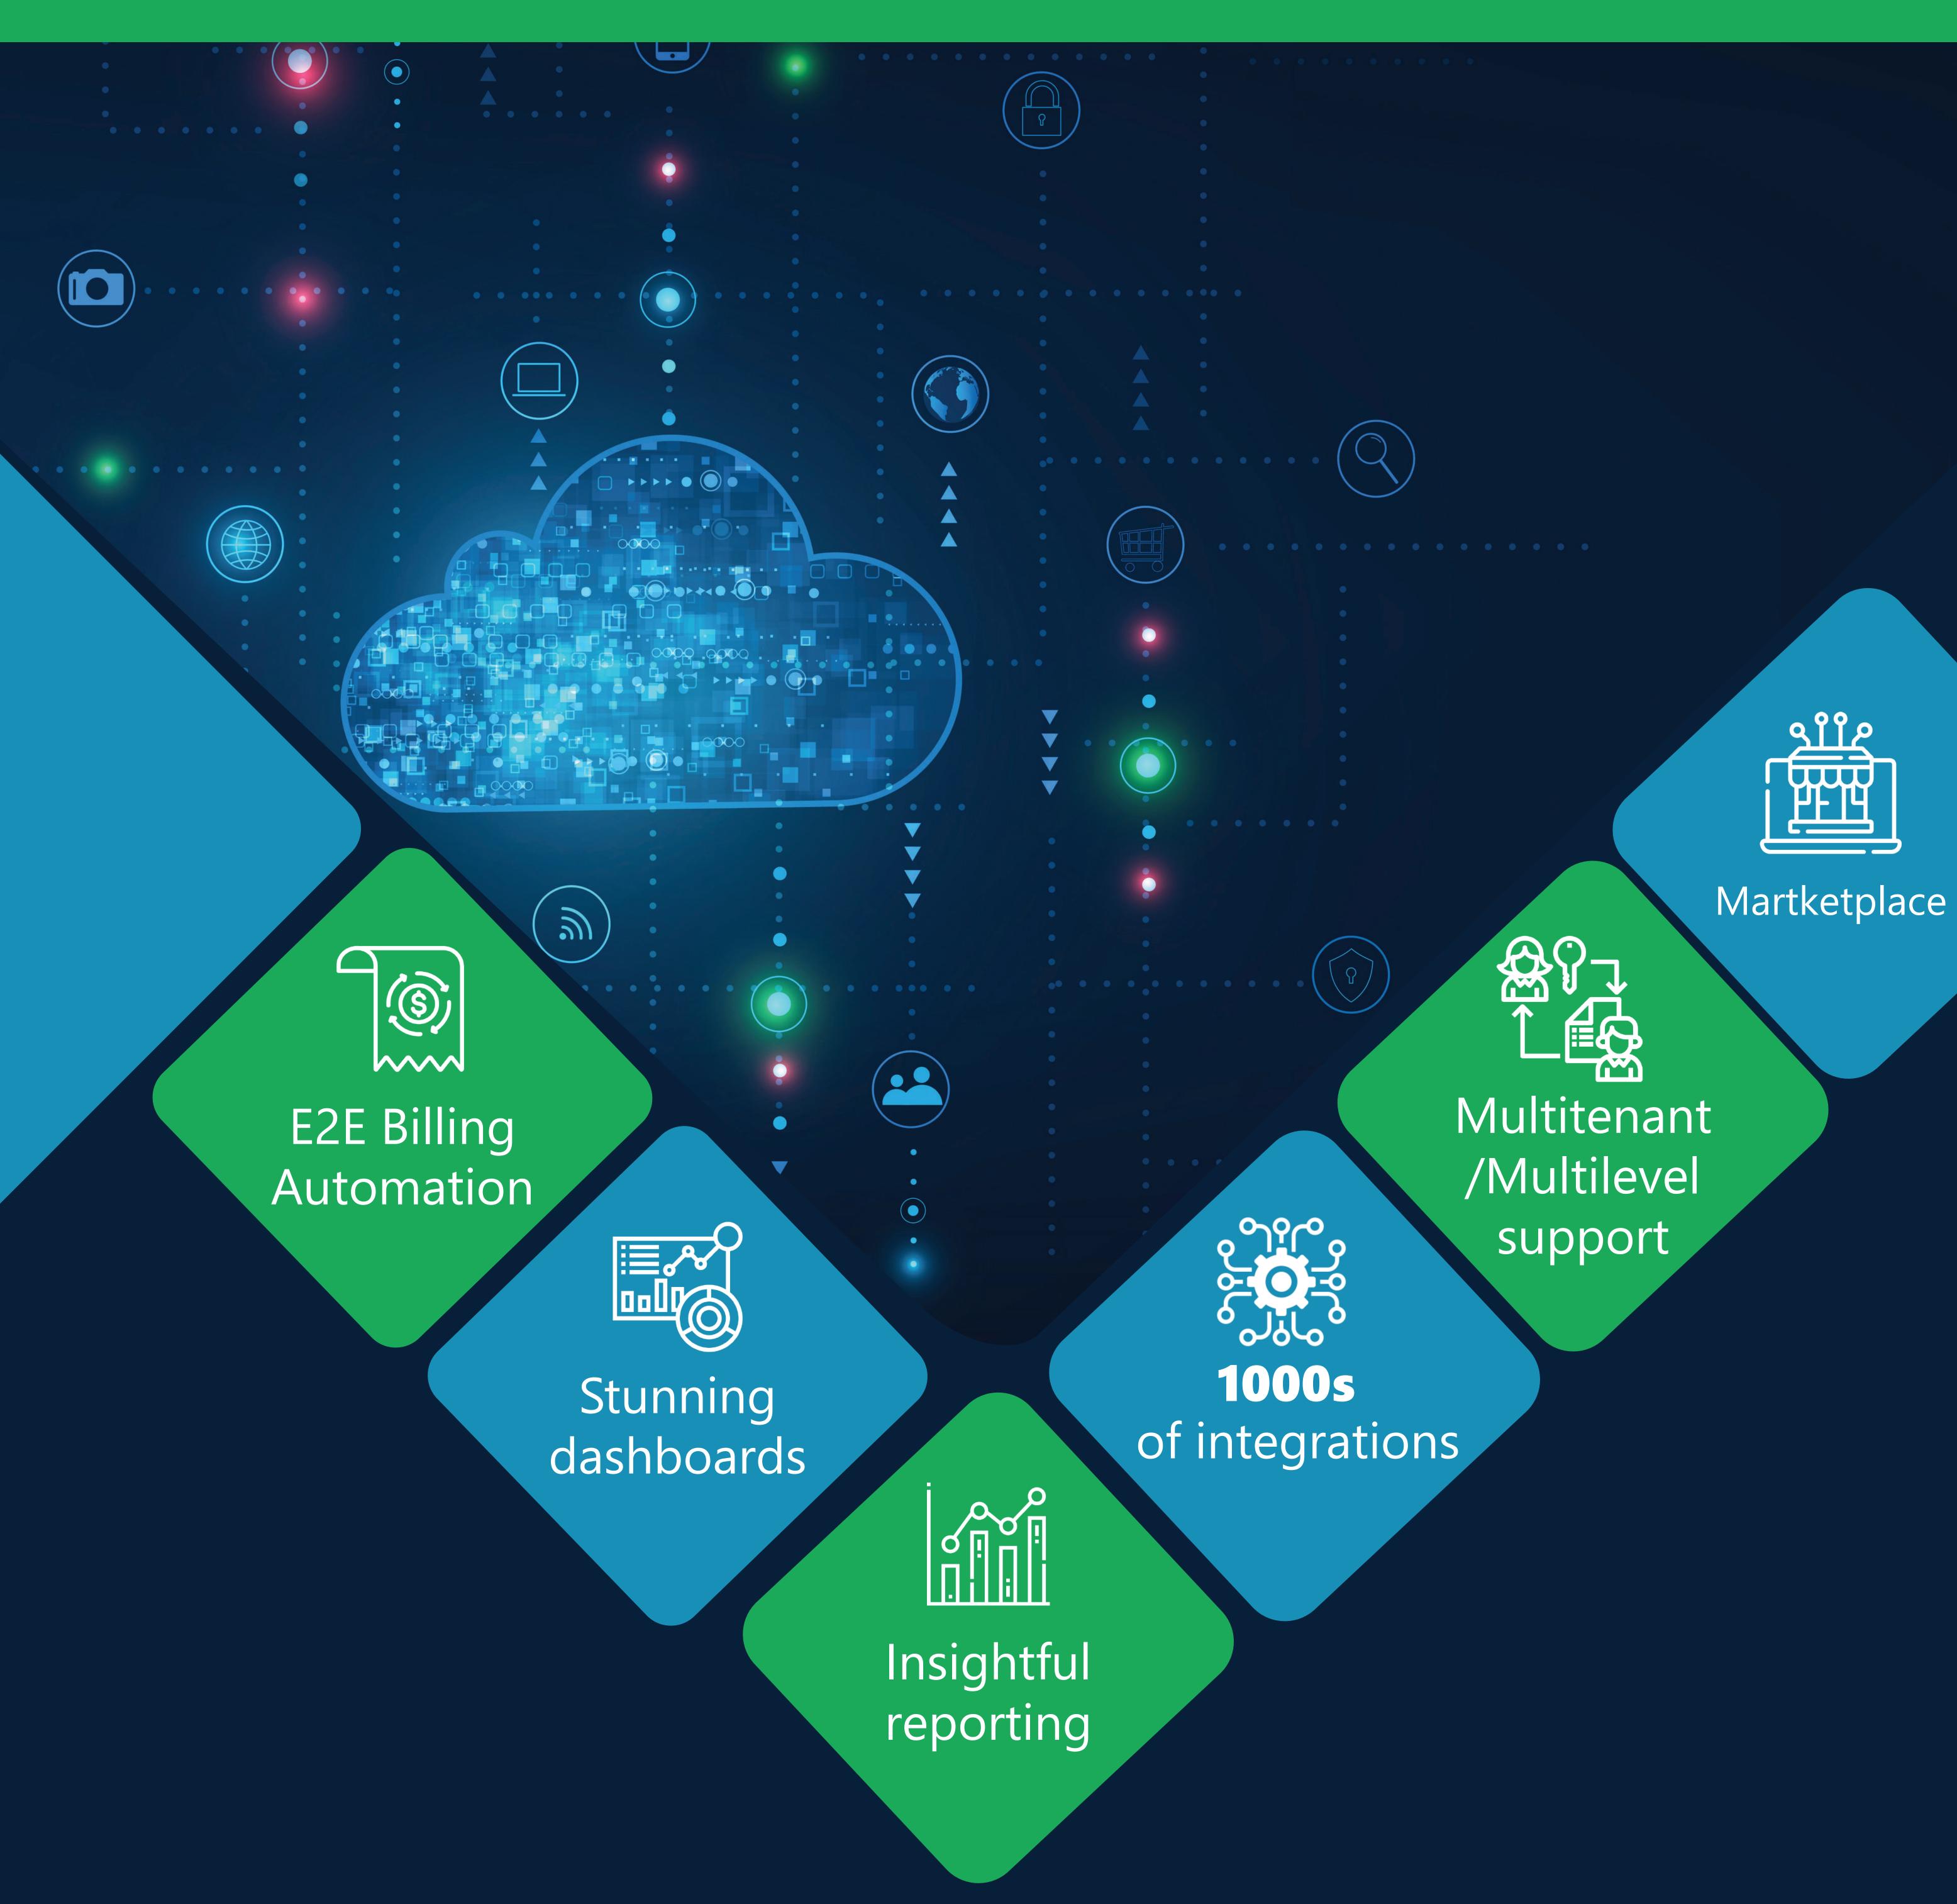

#### Maximize savings with Hybr

Hybr is meticulously engineered to manage the operational intricacies of Microsoft CSP businesses. By handling these tasks, Hybr empowers partners to concentrate on strategic planning and nurturing customer relationships.

#### Flexible Pricing Strategies

Hybr offers versatile tools enabling the implementation of diverse pricing strategies. Hybr supports a range of pricing models designed to align with the diverse needs of the Microsoft CSP marke'

Subscription-Based Pricing

Usage-Based Pricing

Licensing

Tiered Pricing