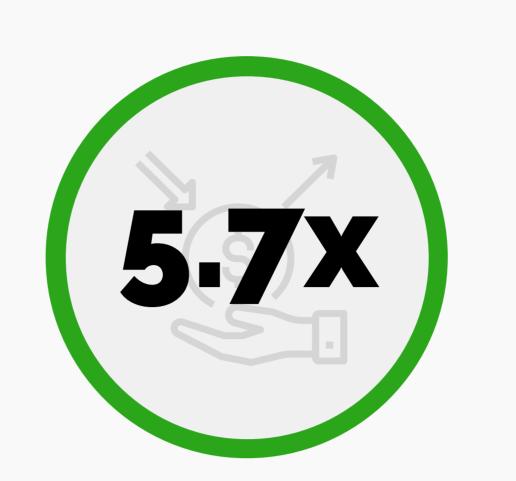

# **ROI Of A Modern Data Platform**

Annual increase in customer satisfaction

Year-over-year growth in annual company revenue

Annual increase in average customer spend

Annual growth in crosssell / up-sell revenue