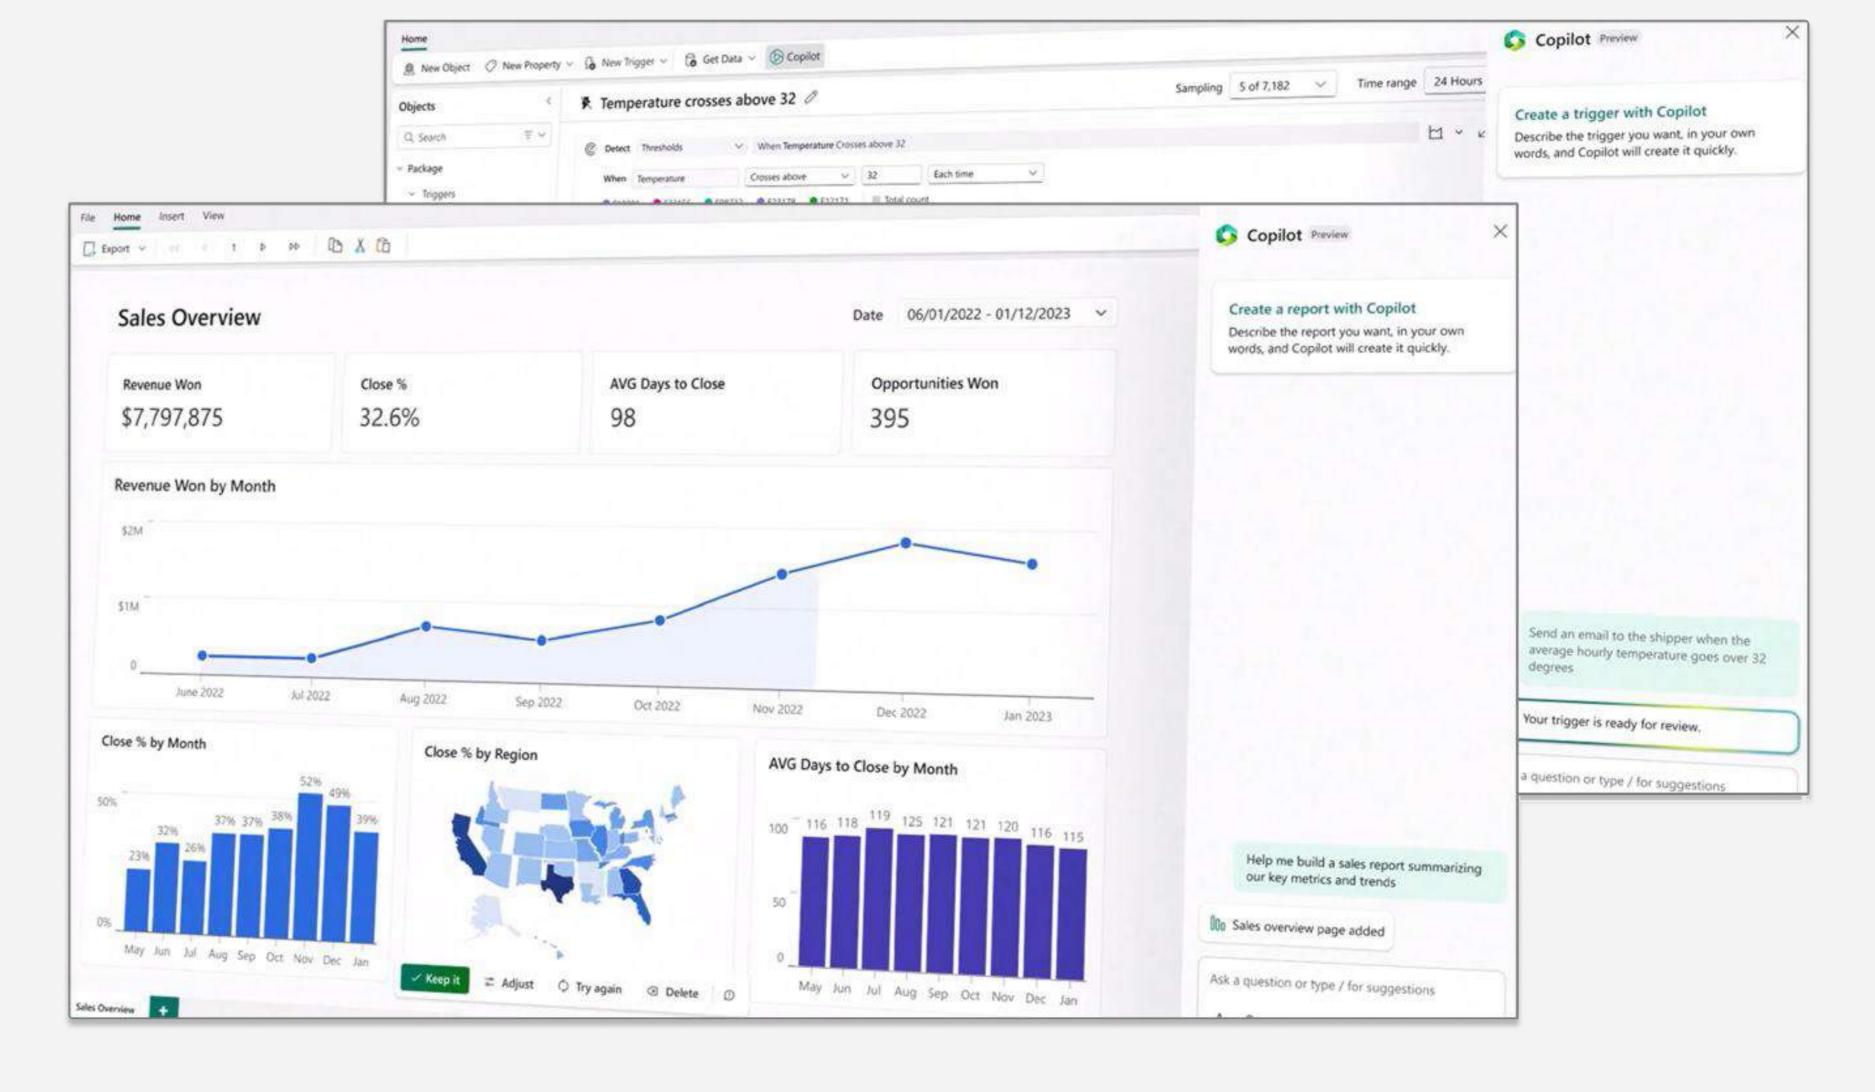

## **Copilot & Generative Al**

Al elevates your analytics

Notify key business stakeholders when data breaches a predefined threshold.

Describe reports in your own words, and Copilot will quickly create them in Fabric.

#### Fabric provides:

Quickly onboard new teams, users and domains through a permissionbased user interface.

Copilot / Generative AI experiences for building data pipelines and reporting solutions.

Persona-based tools for tailored experiences targeting administration, data engineering, data science, business intelligence & reporting.