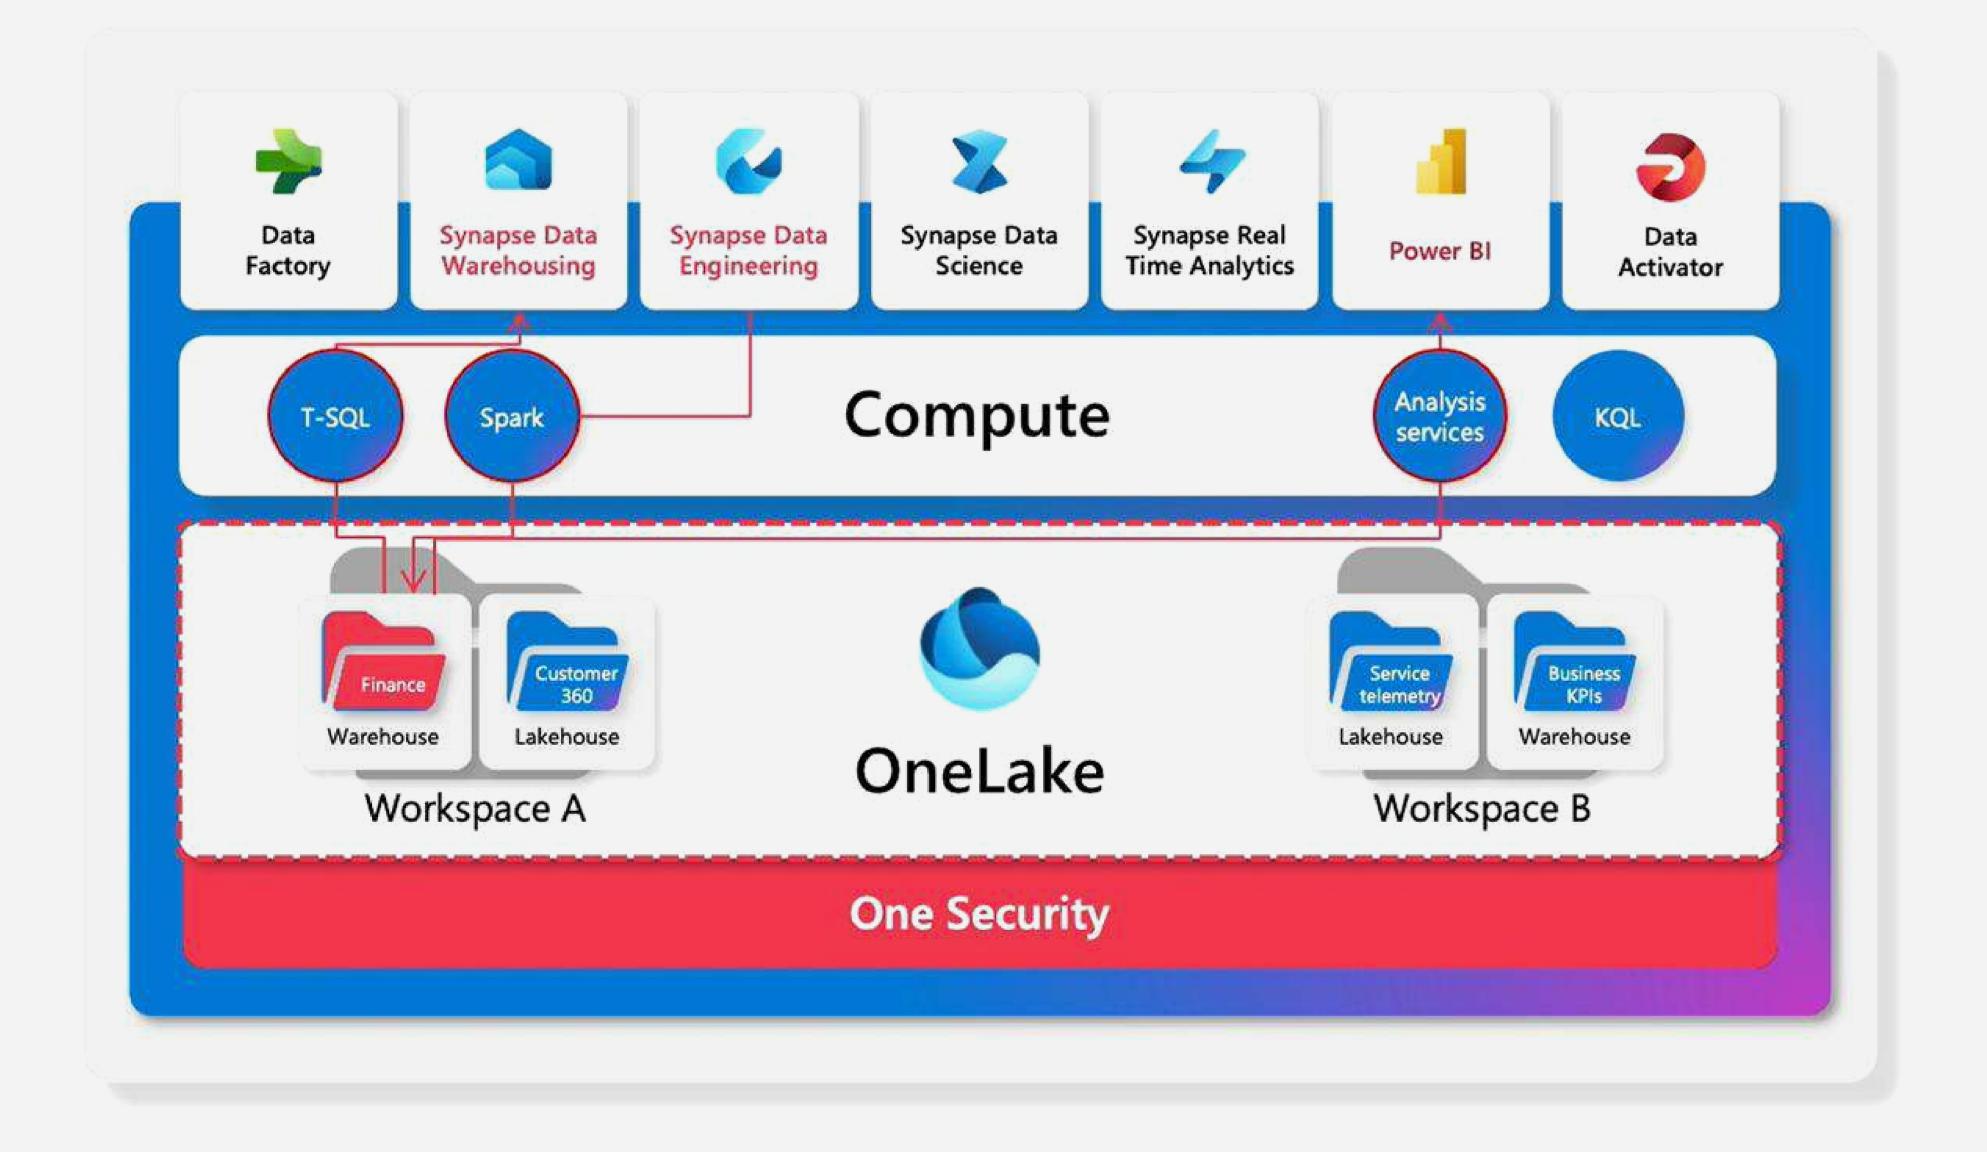

## **One Security** Keep your data secure

Granular security defined once, including column-level security, row-level security and data masking.

Security definitions flow through the entire Microsoft Fabric ecosystem.

#### Fabric provides:

- One Security provides granular security controls for column and row security.
- Deep integration with Azure Preview for data governance and protection.
- User administration around organizational workspaces and data domains.