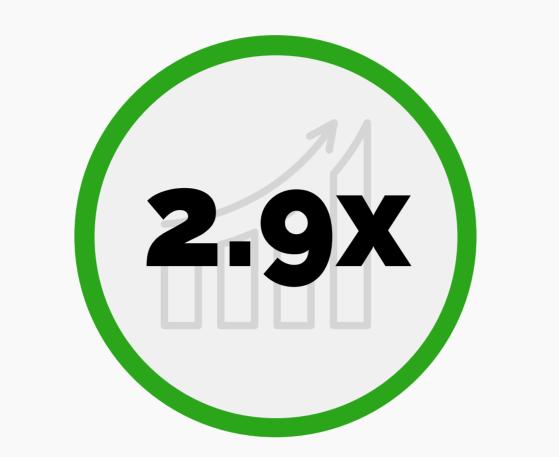

# **ROI Of A Modern Data Platform**

Annual increase in customer satisfaction

Year-over-year growth in annual company revenue

Annual increase in average customer spend

Annual growth in crosssell / up-sell revenue