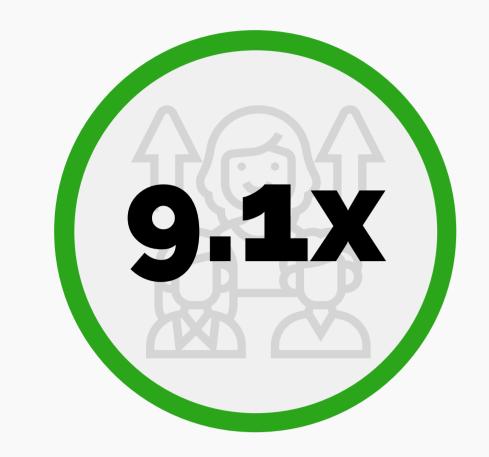

# **ROI Of A Modern Data Platform**

Annual increase in customer satisfaction

Year-over-year growth in annual company revenue

Annual increase in average customer spend

Annual growth in crosssell / up-sell revenue