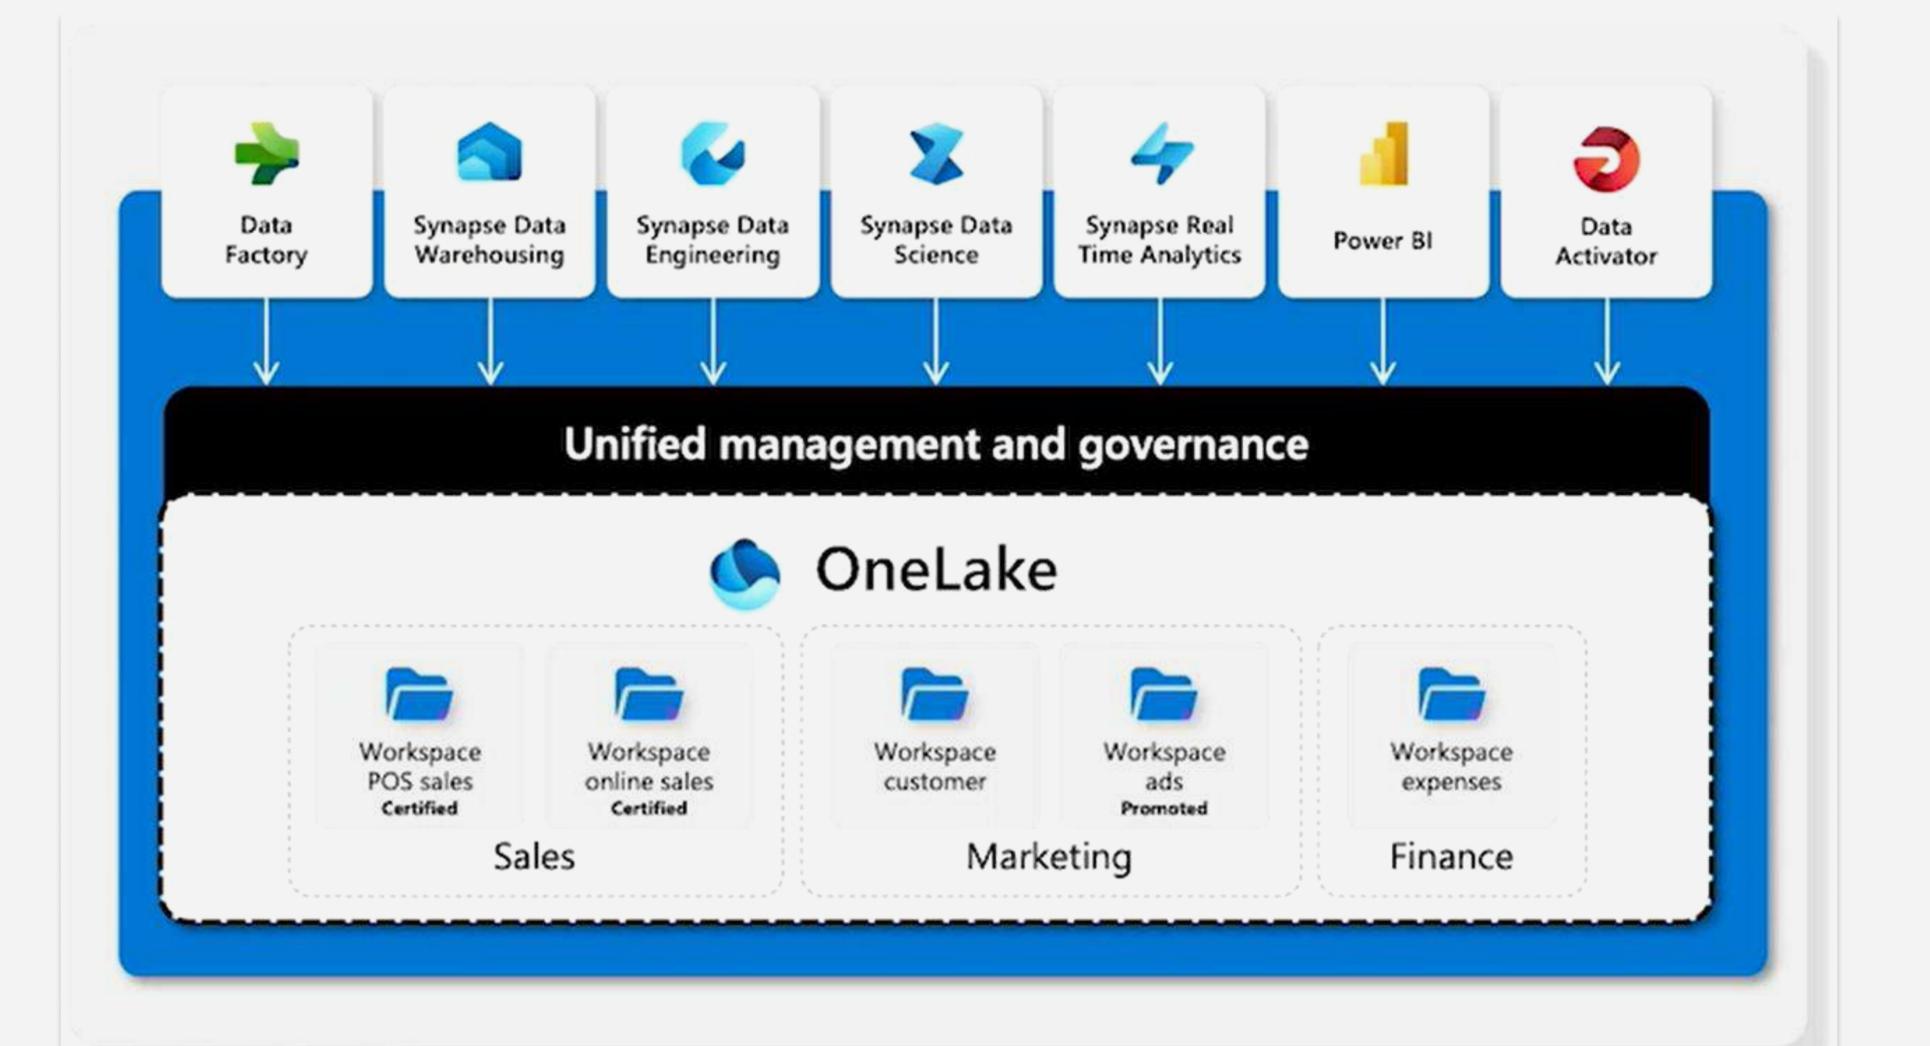

## A "SaaS-ified" Data Platform

Fully integrated data analytics platform

A turnkey analytics platform, including data engineering, machine learning, operations, and analytics with minimal infrastructure setup.

## **One Security** Keep your data secure

Granular security defined once, including column-level security, row-level security and data masking.

Security definitions flow through the entire Microsoft Fabric ecosystem.

#### Fabric provides:

- Single source of truth for your data domains means you no longer need to pay the 'integration' tax.
- Seamless integration and interoperability between data engineering, data science, and reporting / visualization tools.

SaaS-based environments removes the burden of complicated data platform architectures.