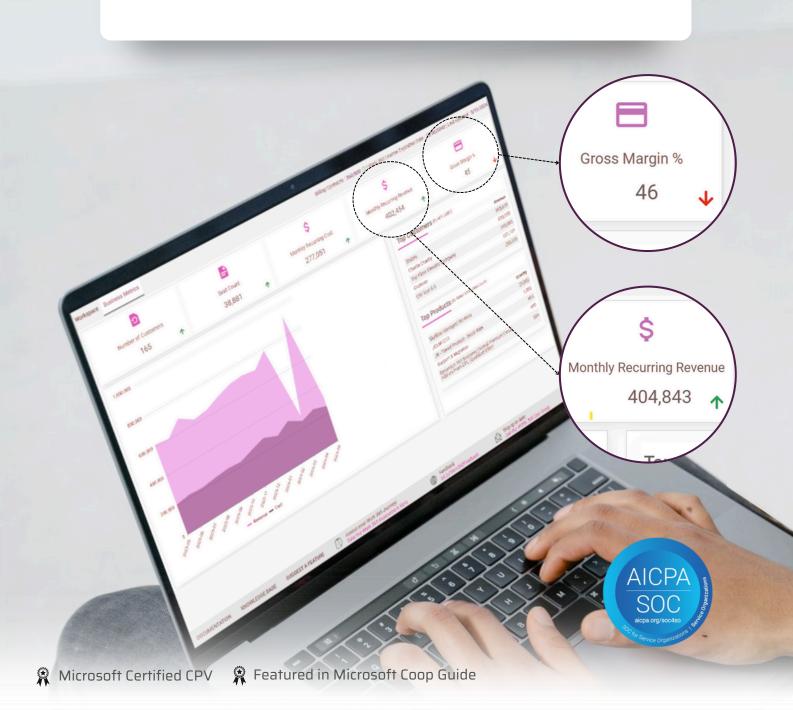

### The Work 365 Difference

- A single, integrated application for complete insights and control of all your data
- Automates critical product and subscription management processes
- Configurable, Expandable, Scalable and Secure
- Multi-Language & Multi-Currency Localization
- PCI compliant